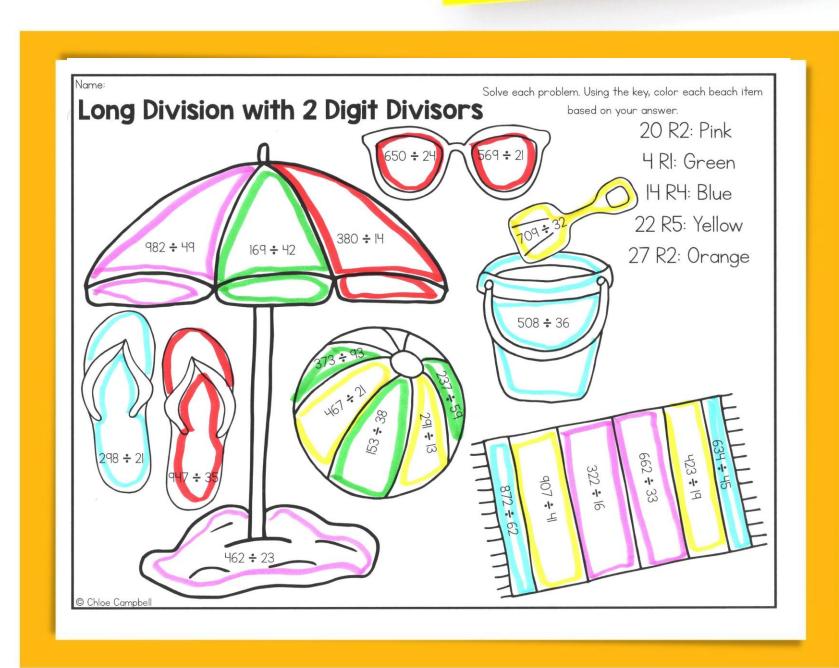

## 

Color the Scene

Students will solve each problem. Using the key, color each coin based on the answer.