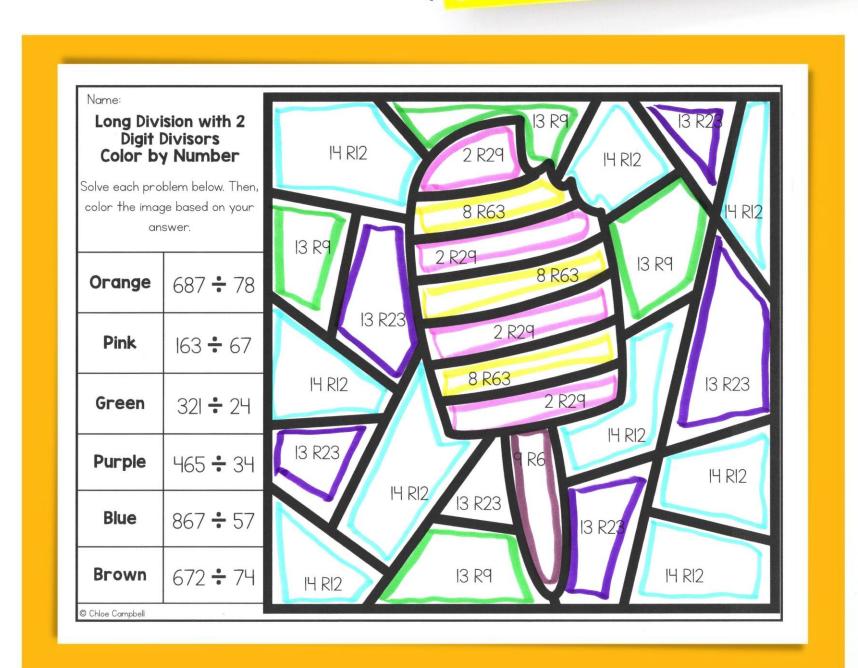

## 人会论》的分學多

Color by Number

Solve each problem.

Then, color the image based on the key.