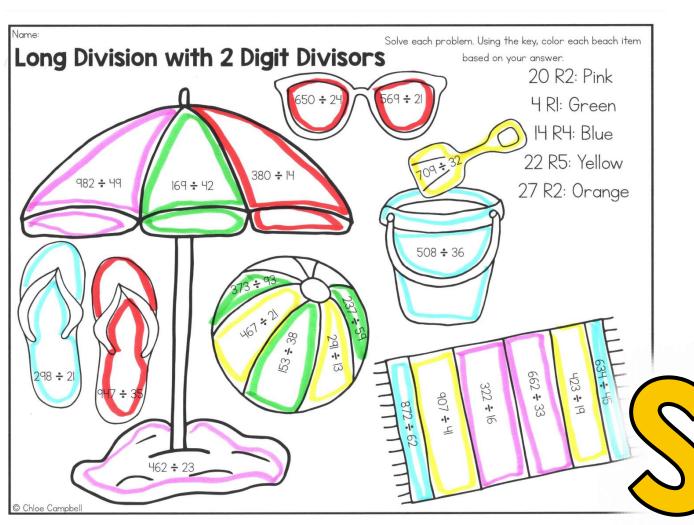

## 

Color the Scene

Students will solve each problem. Using the key, color each coin based on the answer.