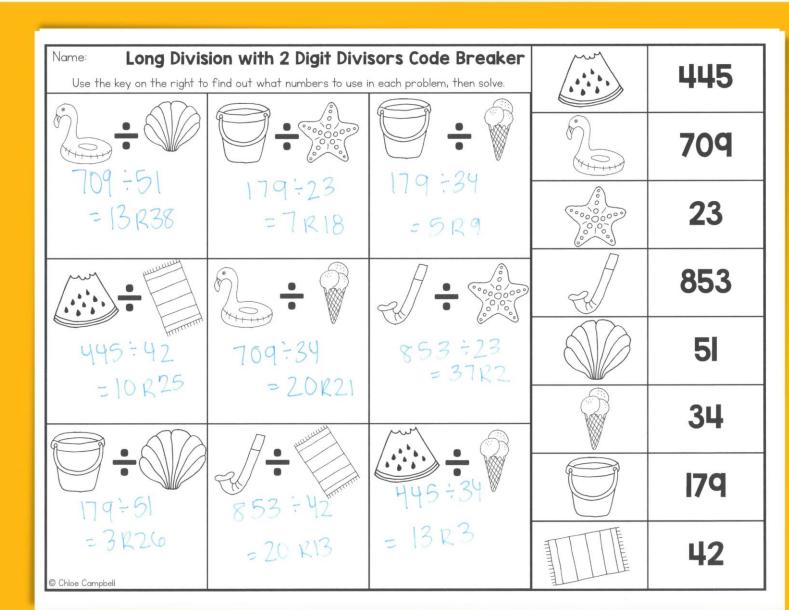

### Code Breaker

Use the key on the right to find out what numbers to use in each problem, then solve.