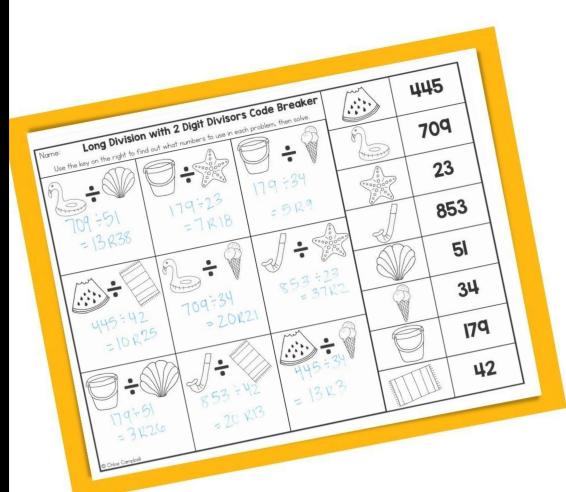

### Code Breaker

Use the key on the right to find out what numbers to use in each problem, then solve.