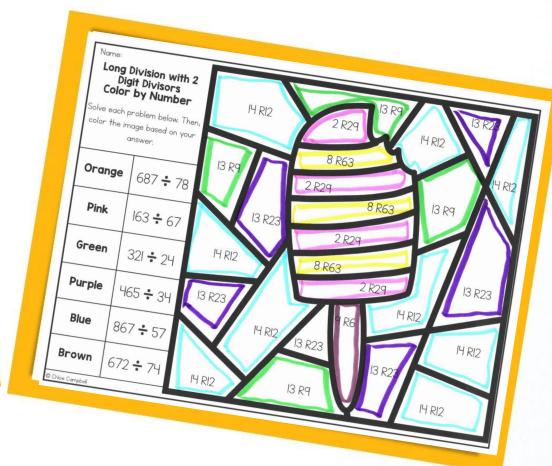

## 人会论》的分學多

Color by Number

Solve each problem.

Then, color the image based on the key.