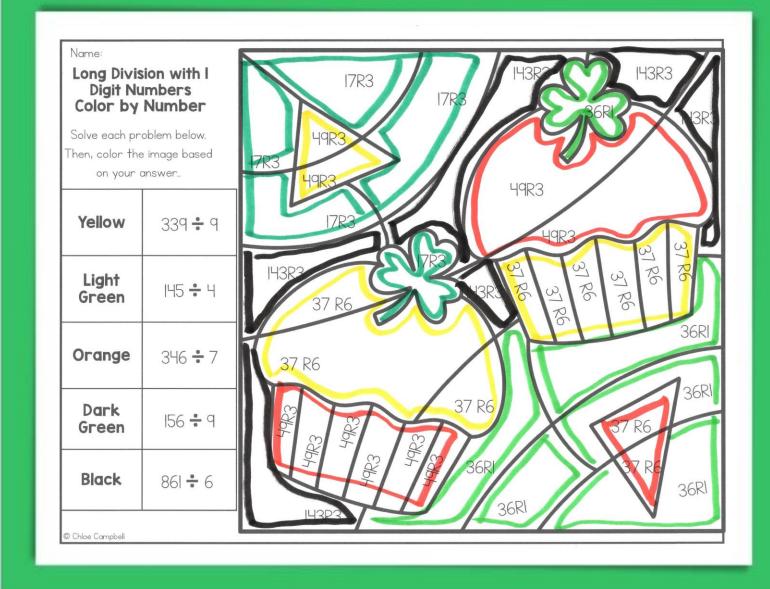

## Color the Coins

Use the key on the right to find out what numbers to use in each problem, then solve.

Solve each problem. Then, color the image based on the key.

# Color by Number