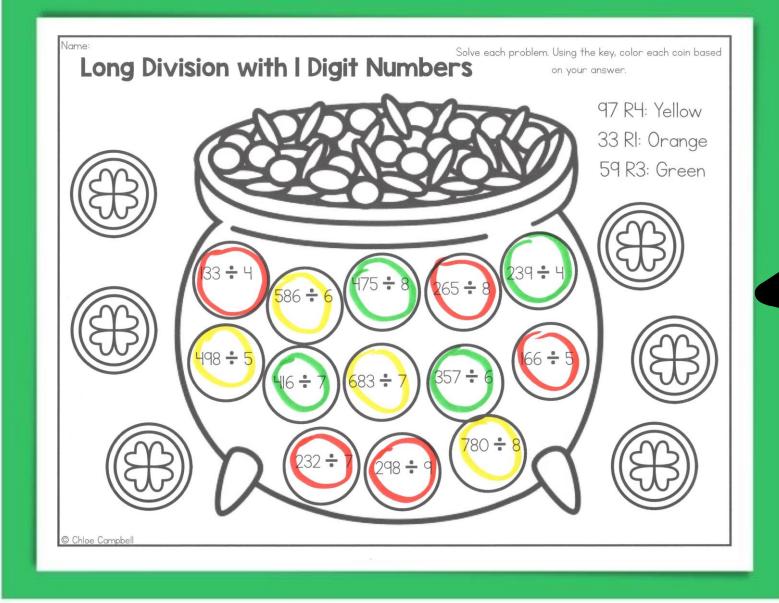

## Color the Coins

Use the key on the right to find out what numbers to use in each problem, then solve.

Solve each problem. Then, color the image based on the key.