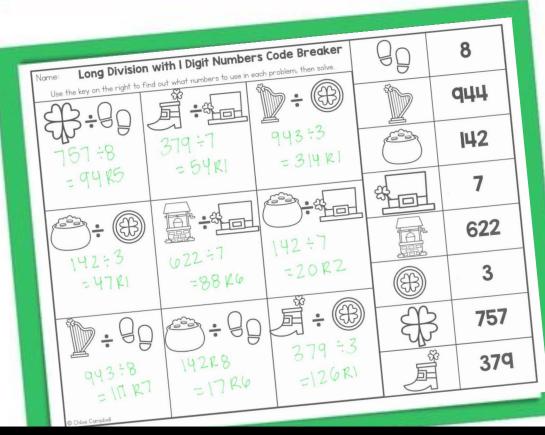

## Color the Coins

Use the key on the right to find out what numbers to use in each problem, then solve.

Solve each problem. Then, color the image based on the key.