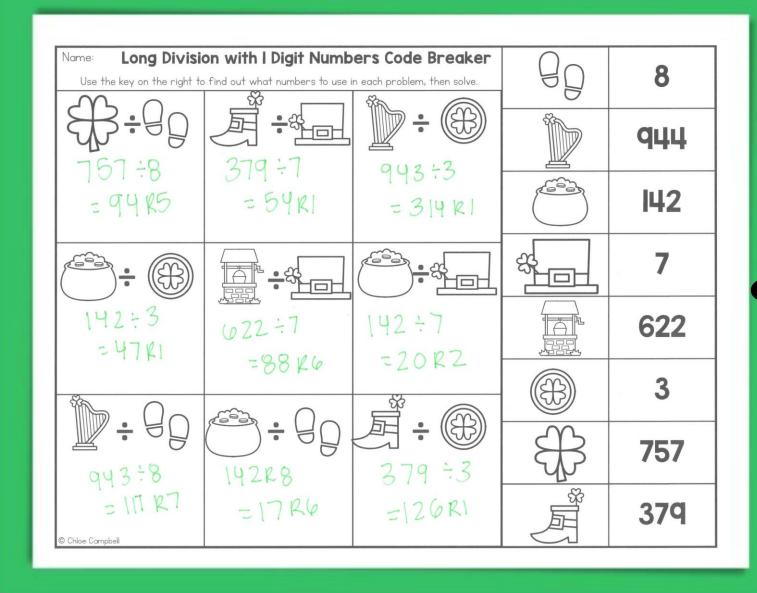

### 4:No-Prep Worksheets Color the Coins • Code Breaker Color by Number • Find the Answer

Answer keys to make your life easier!

Students will solve each problem. Using the key, color each coin based on the answer.