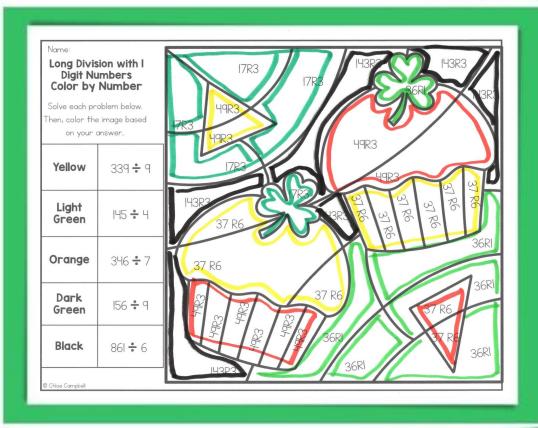

# © Chloe Campbell © Chloe Campbe 578 ÷ 6 99R5

# What's lincled?









### 4:No-Prep Worksheets Color the Coins • Code Breaker Color by Number • Find the Answer

Answer keys to make your life easier!







Students will solve each problem. Using the key, color each coin based on the answer.



## Color the Coins







Use the key on the right to find out what numbers to use in each problem, then solve.











Solve each problem. Then, color the image based on the key.



# Color by Number







### Color or circle the correct answer below it.



## Find the Answer



- St. Patrick's Day Party
- Early Finishers
- Math Centers
- Independent Activity
- Sub Plans
- Small Groups
- Partner Activity
- Morning Work

© Chloe Campbell

## NO PREP FOR YOU!

## Just print and use!