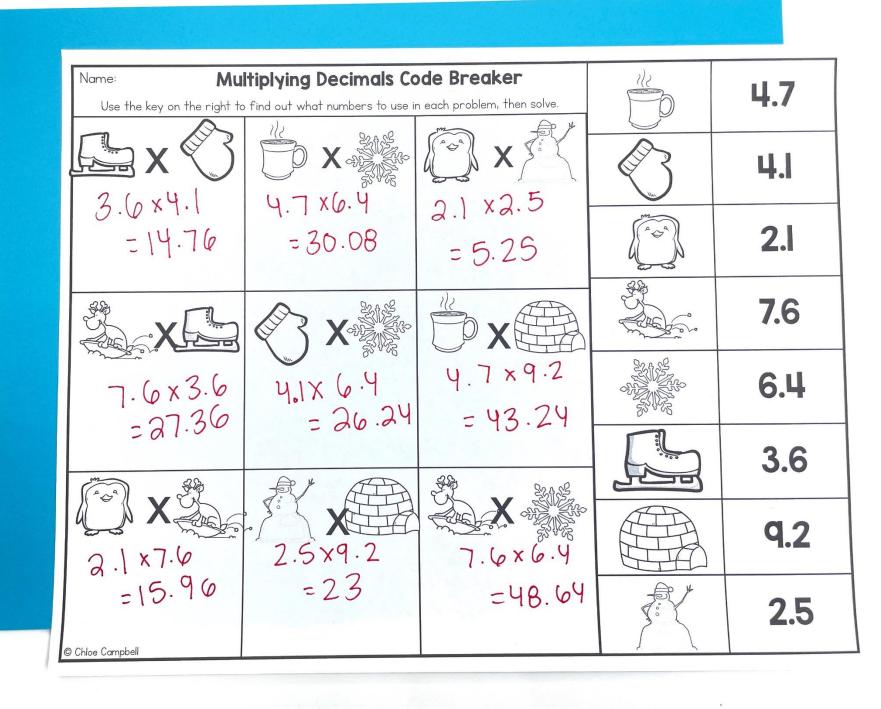

# 

Use the key on the right to find out what numbers to use in each problem, then solve.

© Chloe Campbell

### Code Breaker