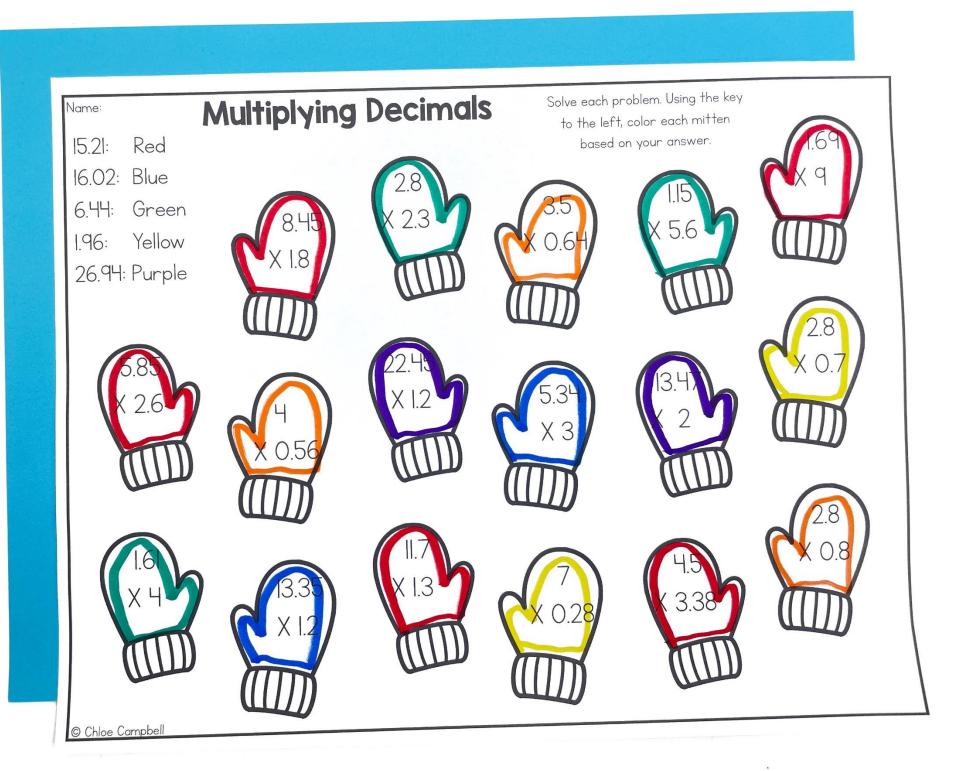

#### Color the Mittens

Students will solve each problem. Using the key, color each mitten based on the

answer.