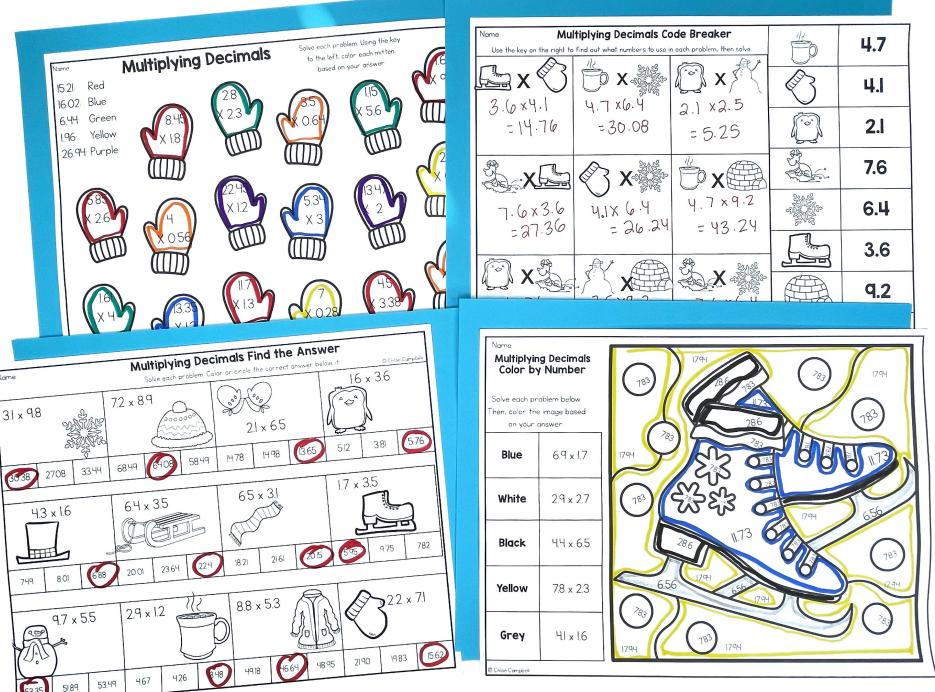

#### Color the Mittens

Students will solve each problem. Using the key, color each mitten based on the

answer.

### Code Breaker

### Color by Number

Solve each problem. Then, color the image based on the key.

| Name:<br>Multiplying Decimals<br>Color by Number<br>Solve each problem below.<br>Then, color the image based<br>on your answer. |                                                                                                                      |
|---------------------------------------------------------------------------------------------------------------------------------|----------------------------------------------------------------------------------------------------------------------|
| Blue                                                                                                                            | 6.9 x I.7                                                                                                            |
| White                                                                                                                           | 2.9 x 2.7                                                                                                            |
| Black                                                                                                                           | Ч.Ч x 6.5                                                                                                            |
| Yellow                                                                                                                          | 7.8 x 2.3                                                                                                            |
| Grey                                                                                                                            | 4.1 x 1.6                                                                                                            |
| © Chloe Campbell                                                                                                                |                                                                                                                      |
|                                                                                                                                 | Multiplyin<br>Color by<br>Solve each pr<br>Then, color the<br>on your of<br>Blue<br>White<br>Black<br>Yellow<br>Grey |

#### Find the Answer

Solve each problem. Color or circle the correct answer below it.

© Chloe Campbell

- Early Finishers
- Math Centers
- Independent Activity
- Sub Plans
- Small Groups
- Partner Activity
- Morning Work
- Winter Party