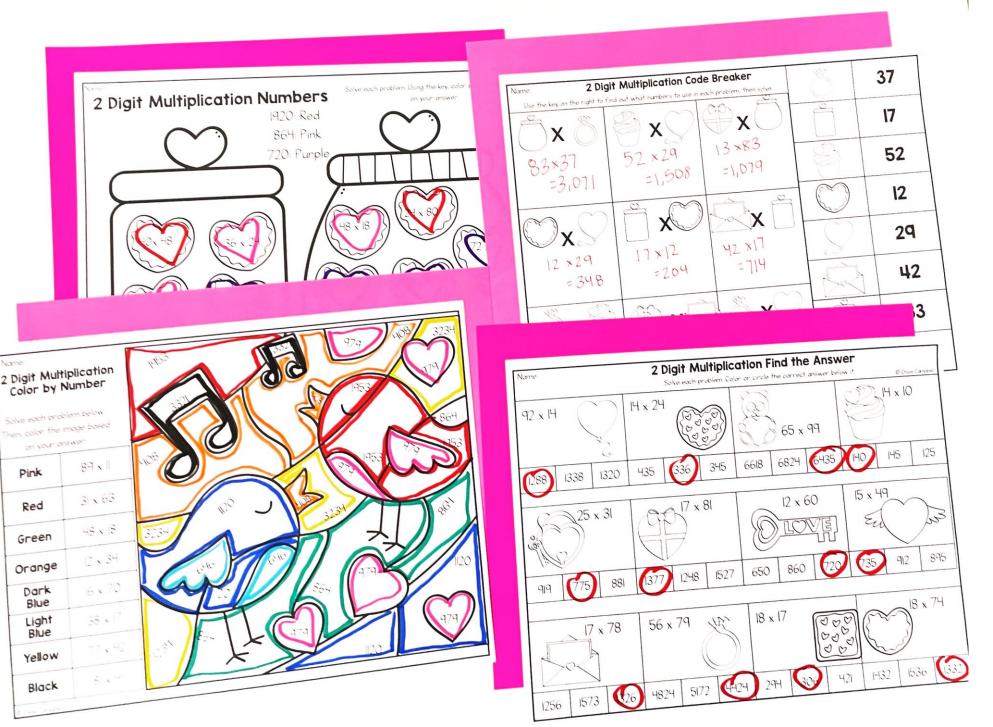

#### 32 No-Prep Worksheets:

- Color the Hearts
- Code Breaker
- Color by Number
- Find the Answer

Answer keys to make your life easier!

#### **Color the Hearts**

Students will solve each problem. Using the key, color each heart based on the

answer.

#### Code Breaker

Use the key on the right to find out what numbers to use in each problem, then solve.

#### Color by Number

Solve each problem. Then, color the image based on the key.

|                  | Name:<br>Long Division with<br>Digit<br>Color by Number<br>Solve each problem ber<br>Then, color the image be<br>on your answer |              |
|------------------|---------------------------------------------------------------------------------------------------------------------------------|--------------|
|                  | Pink                                                                                                                            | 176 <b>÷</b> |
|                  | Red                                                                                                                             | 529 <b>-</b> |
|                  | Green                                                                                                                           | 969 +        |
|                  | Orange                                                                                                                          | 418 ÷        |
|                  | Blue                                                                                                                            | 203 -        |
|                  | Purple                                                                                                                          | 613 🕇        |
|                  | Black                                                                                                                           | 808 -        |
| © Chioe Campbeli |                                                                                                                                 |              |
|                  |                                                                                                                                 |              |

#### Find the Answer

Solve each problem. Color or circle the correct answer below it.

© Chloe Campbell

- Valentine's Day Party
- Early Finishers
- Math Centers
- Independent Activity
- Sub Plans
- Small Groups
- Partner Activity
- Morning Work