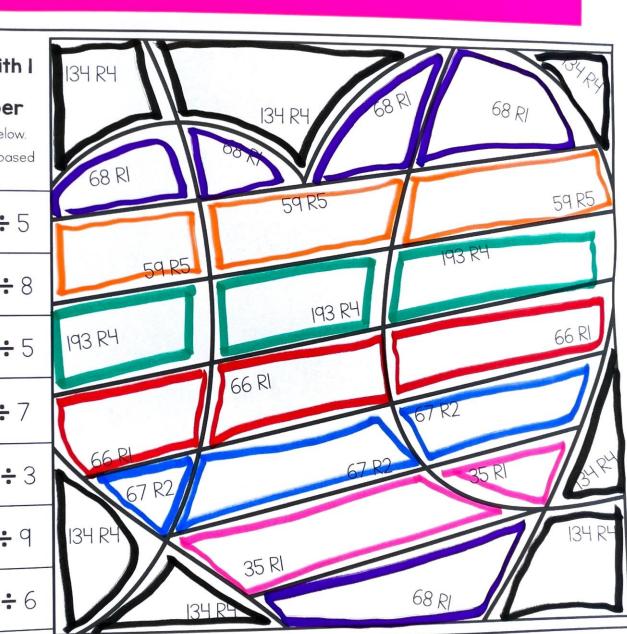

#### Color by Number

Solve each problem. Then, color the image based on the key.

|                  | Name:<br>Long Division with<br>Digit<br>Color by Number<br>Solve each problem ber<br>Then, color the image be<br>on your answer |              |
|------------------|---------------------------------------------------------------------------------------------------------------------------------|--------------|
|                  | Pink                                                                                                                            | 176 <b>÷</b> |
|                  | Red                                                                                                                             | 529 <b>-</b> |
|                  | Green                                                                                                                           | 969 +        |
|                  | Orange                                                                                                                          | 418 ÷        |
|                  | Blue                                                                                                                            | 203 -        |
|                  | Purple                                                                                                                          | 613 🕇        |
|                  | Black                                                                                                                           | 808 -        |
| © Chioe Campbeli |                                                                                                                                 |              |
|                  |                                                                                                                                 |              |