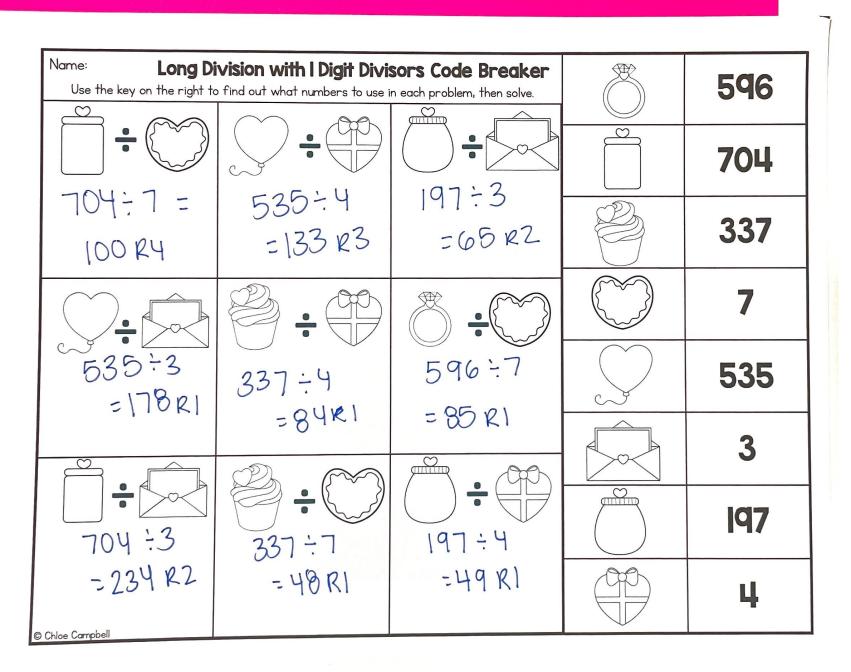

#### Code Breaker

Use the key on the right to find out what numbers to use in each problem, then solve.