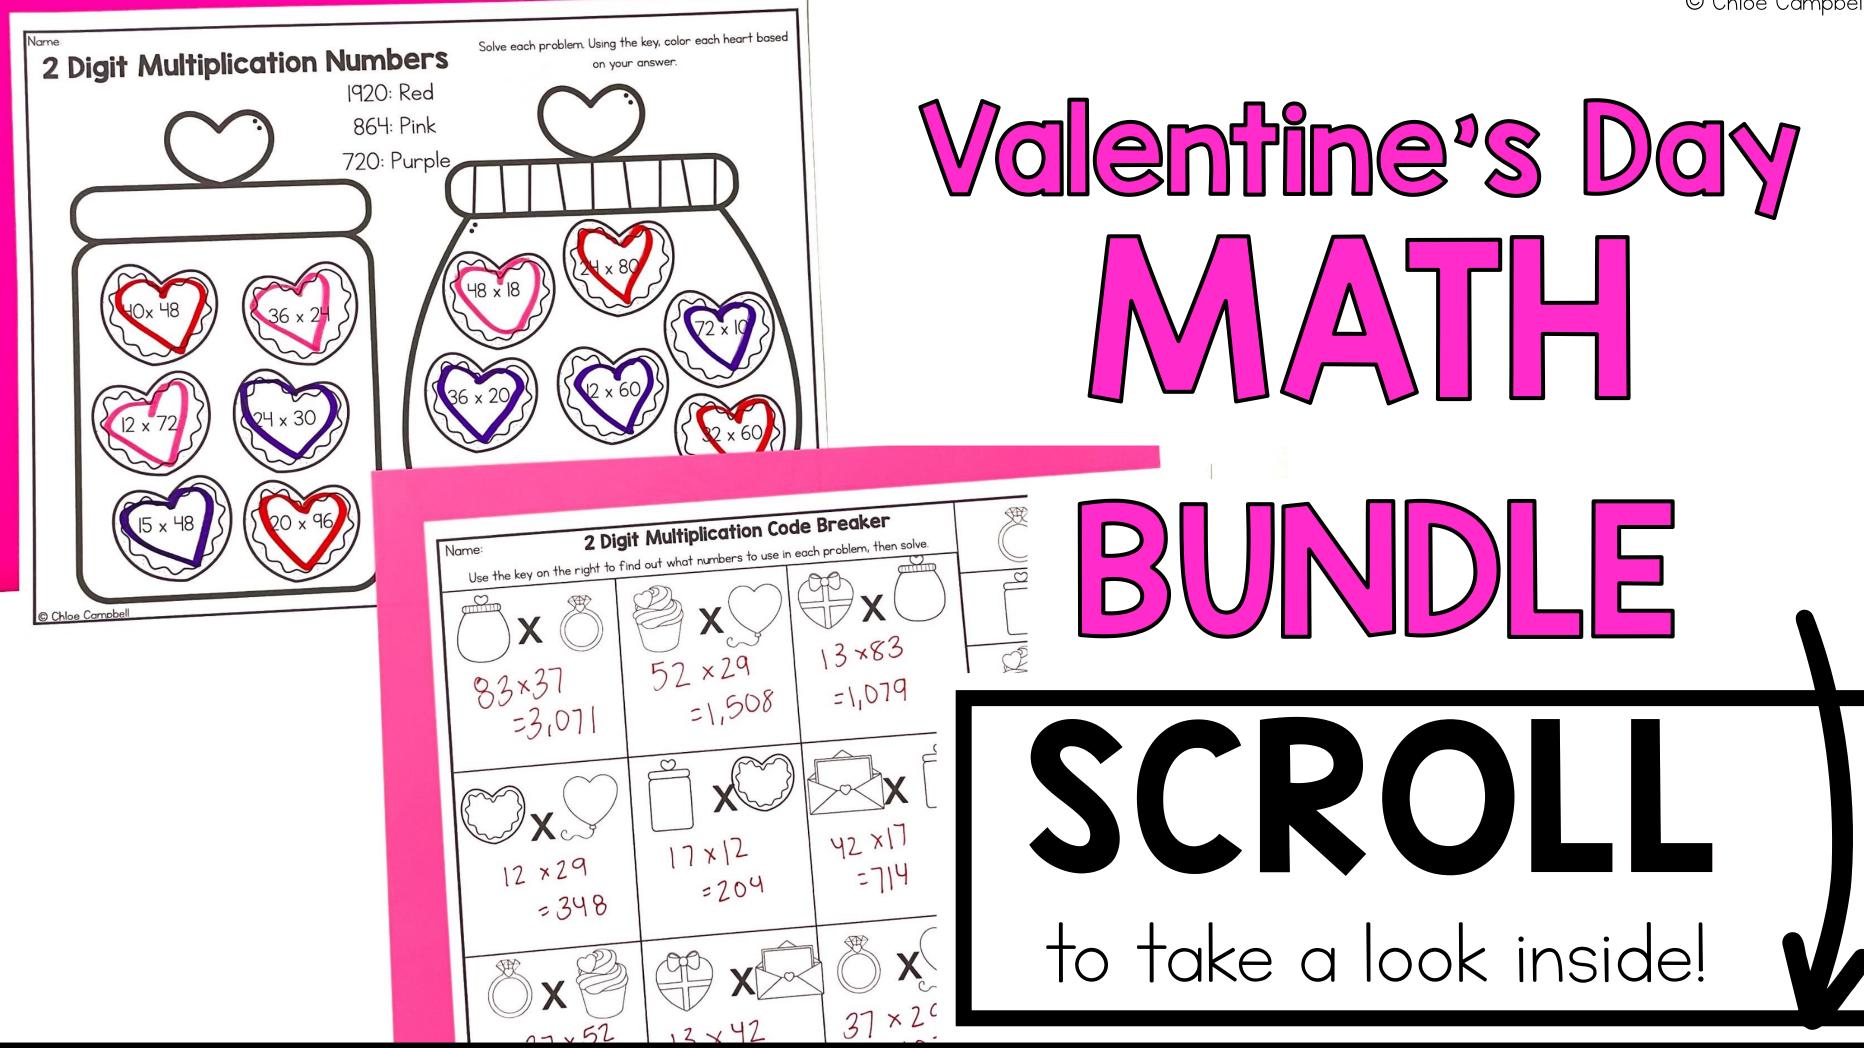

#### **Color the Hearts**

Students will solve each problem. Using the key, color each heart based on the

answer.

#### Code Breaker

Use the key on the right to find out what numbers to use in each problem, then solve.