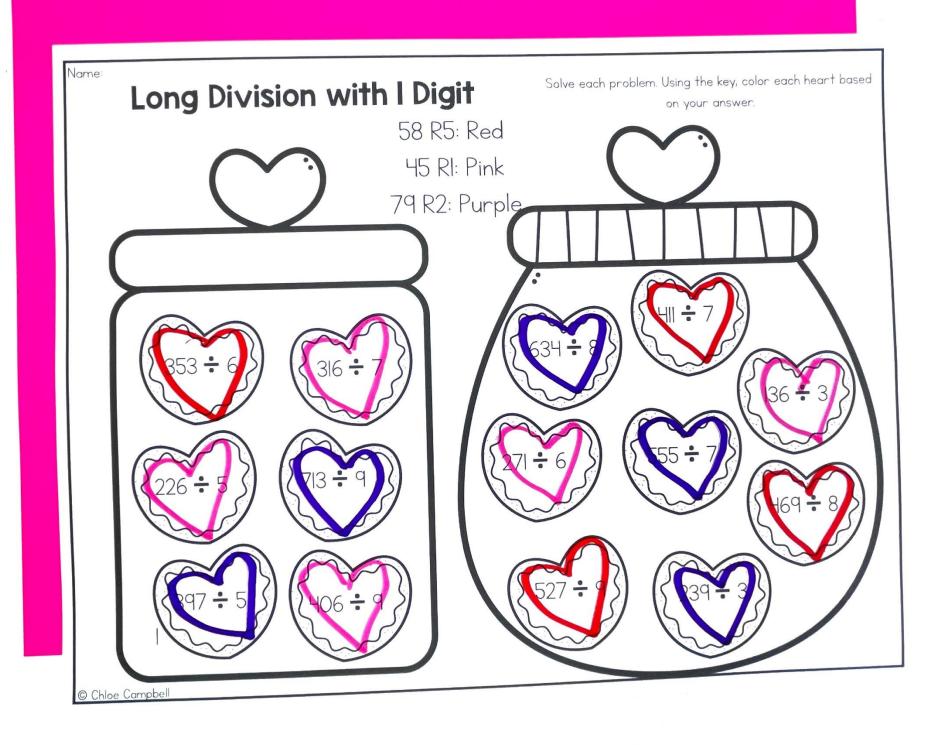

#### **Color the Hearts**

Students will solve each problem. Using the key, color each heart based on the

answer.