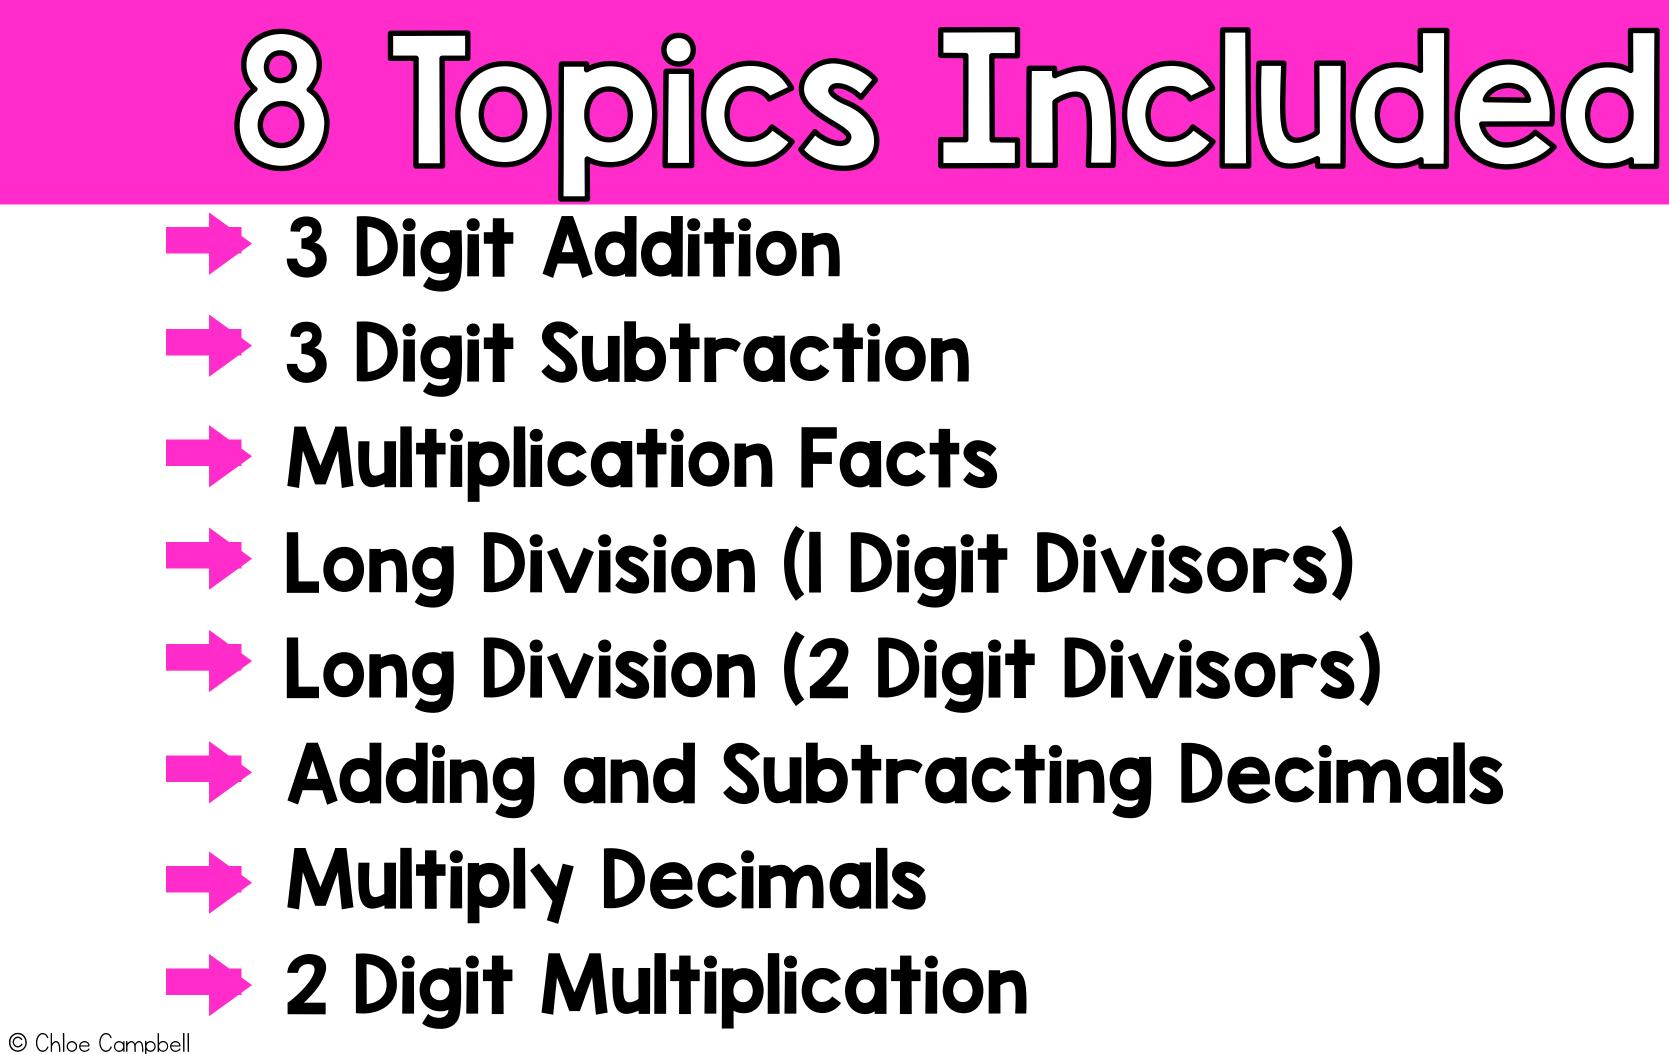

#### 32 No-Prep Worksheets:

- Color the Hearts
- Code Breaker
- Color by Number
- Find the Answer

Answer keys to make your life easier!