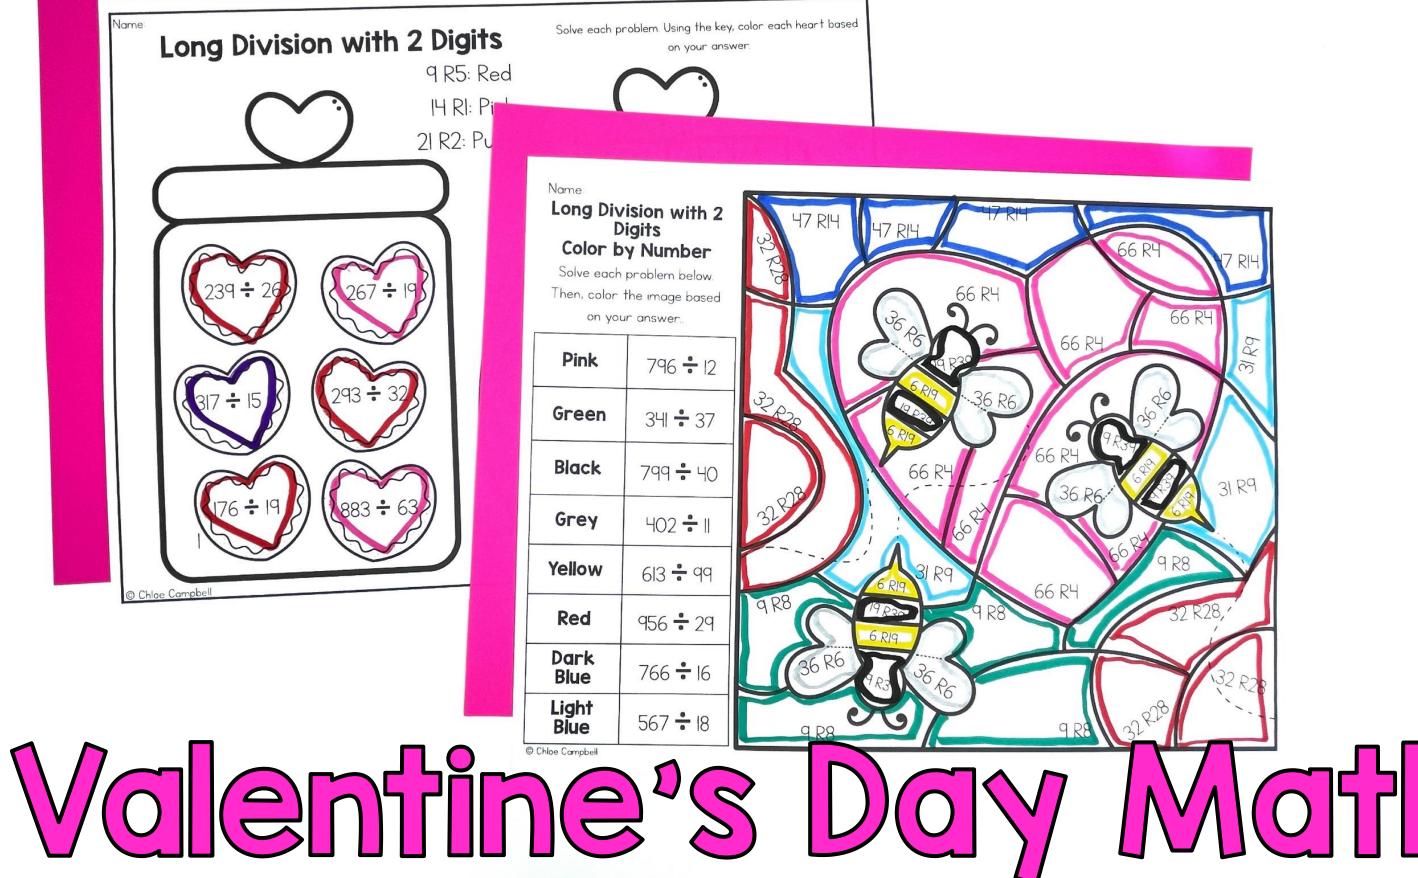

#### 4 No-Prep Worksheets: • Color the Hearts • Code Breaker Color by Number • Find the Answer 750 + 18

Answer keys to make your life easier!

#### **Color the Hearts**

Students will solve each problem. Using the key, color each heart based on the

answer.

### Code Breaker

### Color by Number

Solve each problem. Then, color the image based on the key.

Name Long Division with 2 Digits Color by Number

Solve each problem below. Then, color the image based on your answer.

|                | Pink          | 796 🕂 12 |
|----------------|---------------|----------|
|                | Green         | 3내 🕂 37  |
|                | Black         | 799 ÷ 40 |
|                | Grey          | 402 🕂    |
|                | Yellow        | 613 🕇 99 |
|                | Red           | 956 🕇 29 |
|                | Dark<br>Blue  | 766 🕂 16 |
|                | Light<br>Blue | 567 🕂 18 |
| Chloe Campbell |               |          |

#### Find the Answer

Solve each problem. Color or circle the correct answer below it.

- Valentine's Day Party
- Early Finishers
- Math Centers
- Independent Activity
- Sub Plans
- Small Groups
- Partner Activity
- Morning Work