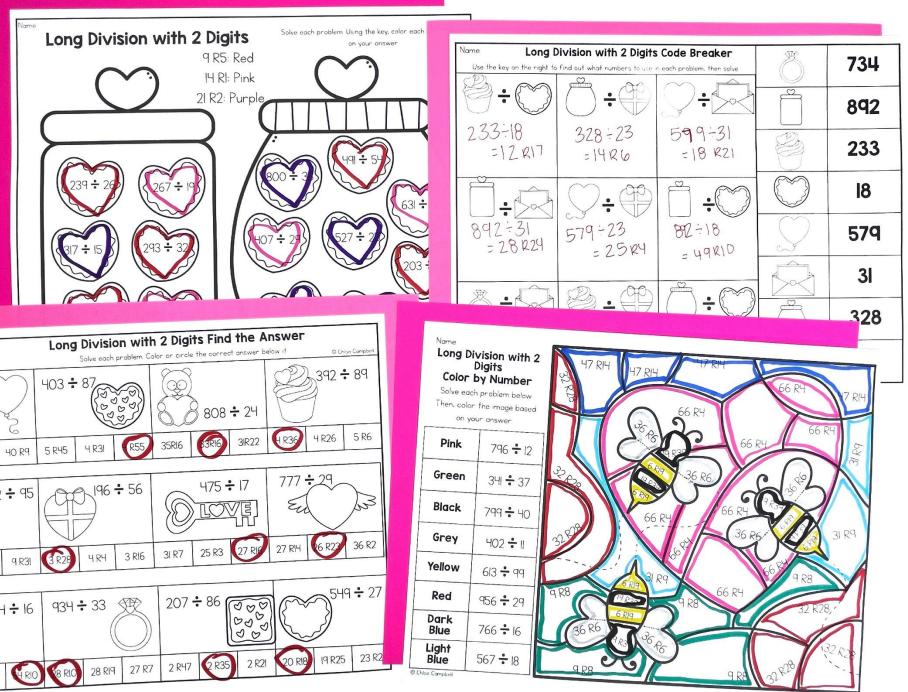

#### 4 No-Prep Worksheets: • Color the Hearts • Code Breaker Color by Number • Find the Answer 750 + 18

Answer keys to make your life easier!

#### **Color the Hearts**

Students will solve each problem. Using the key, color each heart based on the

answer.

## 

Use the key on the right to find out what numbers to use in each problem, then solve.

© Chloe Campbell

### Code Breaker

### Color by Number

Solve each problem. Then, color the image based on the key.

Name Long Division with 2 Digits Color by Number

Solve each problem below. Then, color the image based on your answer.

|                | Pink          | 796 🕂 12 |
|----------------|---------------|----------|
|                | Green         | 3내 🕂 37  |
|                | Black         | 799 ÷ 40 |
|                | Grey          | 402 🕂    |
|                | Yellow        | 613 🕇 99 |
|                | Red           | 956 🕇 29 |
|                | Dark<br>Blue  | 766 🕂 16 |
|                | Light<br>Blue | 567 🕂 18 |
| Chloe Campbell |               |          |

#### Find the Answer

Solve each problem. Color or circle the correct answer below it.

- Valentine's Day Party
- Early Finishers
- Math Centers
- Independent Activity
- Sub Plans
- Small Groups
- Partner Activity
- Morning Work