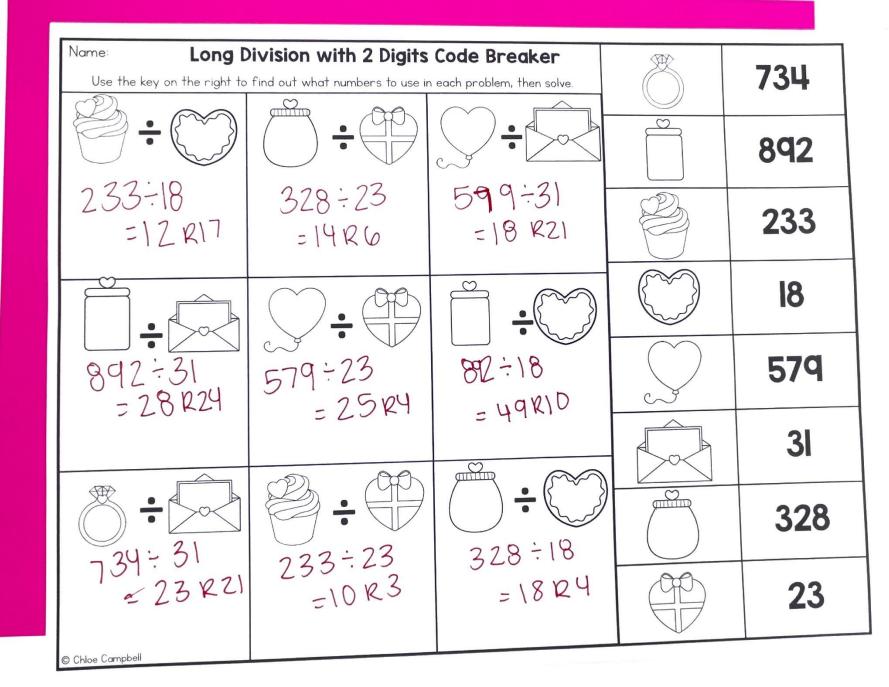

## 

Use the key on the right to find out what numbers to use in each problem, then solve.

© Chloe Campbell

### Code Breaker

© Chloe Campbell