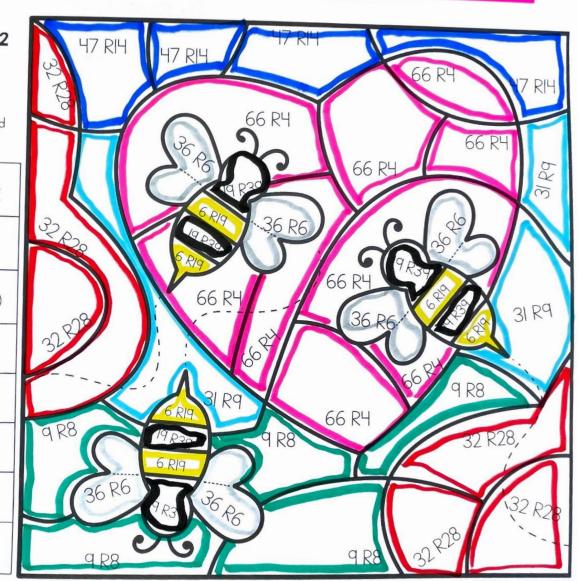

### Color by Number

Solve each problem. Then, color the image based on the key.

Name Long Division with 2 Digits Color by Number

Solve each problem below. Then, color the image based on your answer.

|                | Pink          | 796 🕂 12 |
|----------------|---------------|----------|
|                | Green         | 3내 🕂 37  |
|                | Black         | 799 ÷ 40 |
|                | Grey          | 402 🕂    |
|                | Yellow        | 613 🕇 99 |
|                | Red           | 956 🕇 29 |
|                | Dark<br>Blue  | 766 🕂 16 |
|                | Light<br>Blue | 567 🕂 18 |
| Chloe Campbell |               |          |