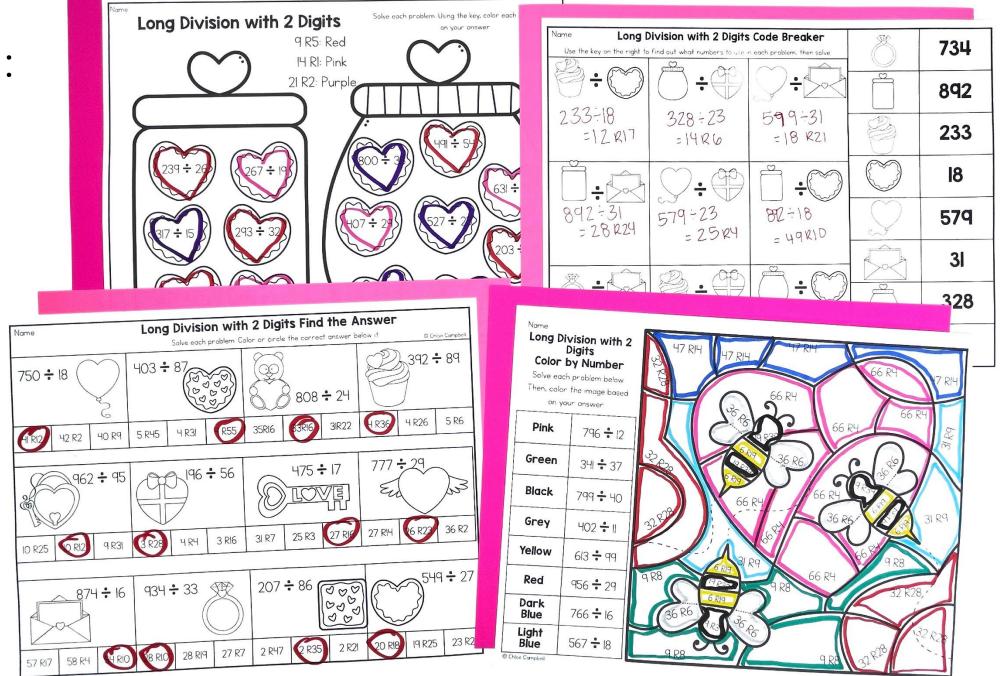

#### 4 No-Prep Worksheets: • Color the Hearts • Code Breaker Color by Number • Find the Answer 750 + 18

Answer keys to make your life easier!

#### **Color the Hearts**

Students will solve each problem. Using the key, color each heart based on the

answer.

## 

Use the key on the right to find out what numbers to use in each problem, then solve.

© Chloe Campbell

### Code Breaker

### Color by Number

Solve each problem. Then, color the image based on the key.

Name Long Division with 2 Digits Color by Number

Solve each problem below. Then, color the image based on your answer.

|                | Pink          | 796 🕂 12 |
|----------------|---------------|----------|
|                | Green         | 3내 🕂 37  |
|                | Black         | 799 ÷ 40 |
|                | Grey          | 402 🕂    |
|                | Yellow        | 613 🕇 99 |
|                | Red           | 956 🕇 29 |
|                | Dark<br>Blue  | 766 🕂 16 |
|                | Light<br>Blue | 567 🕂 18 |
| Chloe Campbell |               |          |

#### Find the Answer

Solve each problem. Color or circle the correct answer below it.

- Valentine's Day Party
- Early Finishers
- Math Centers
- Independent Activity
- Sub Plans
- Small Groups
- Partner Activity
- Morning Work