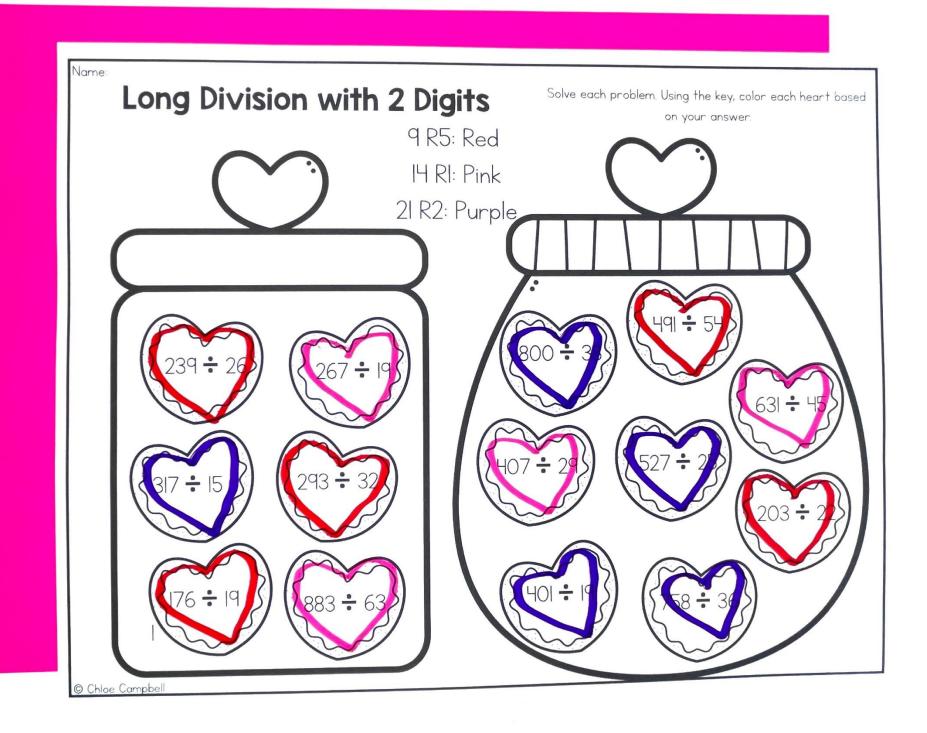

#### **Color the Hearts**

Students will solve each problem. Using the key, color each heart based on the

answer.