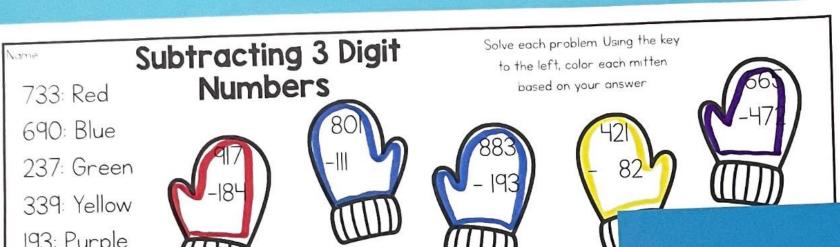

Name

Subtracting 3 Digit

#### Color the Mittens

Students will solve each problem. Using the key, color each mitten based on the answer.