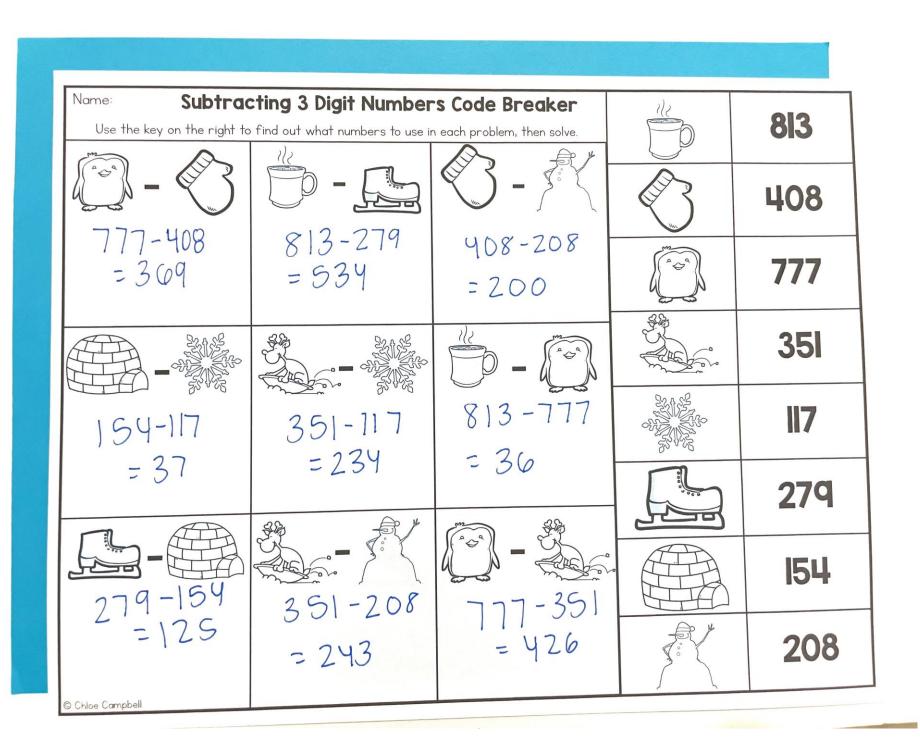

#### Code Breaker

Use the key on the right to find out what numbers to use in each problem, then solve.