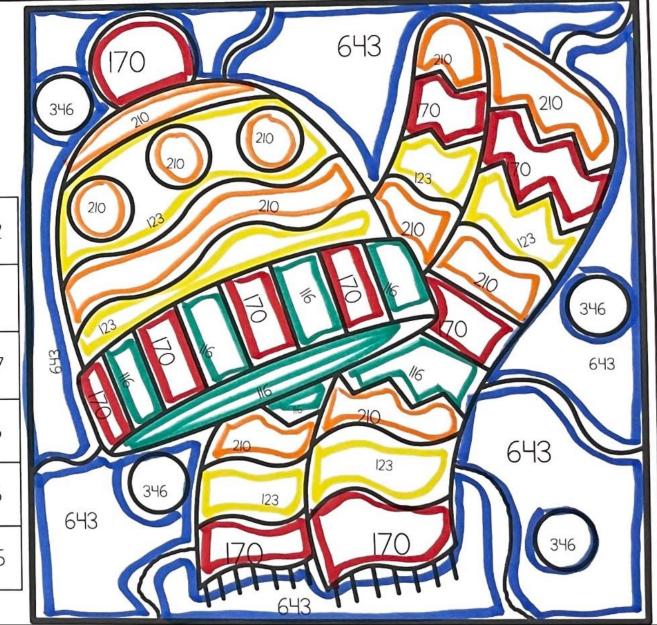

#### Color by Number

Solve each problem. Then, color the image based on the key.

#### Winter Math

| Numbers Color by Number  Solve each problem below. Then, color the image based on your answer. |           |
|------------------------------------------------------------------------------------------------|-----------|
| Red                                                                                            | 952 - 782 |
| Green                                                                                          | 192 - 76  |
| Orange                                                                                         | 937 - 727 |
| White                                                                                          | 540 - 176 |
| Yellow                                                                                         | 229 - 106 |
| Blue                                                                                           | 869 - 226 |