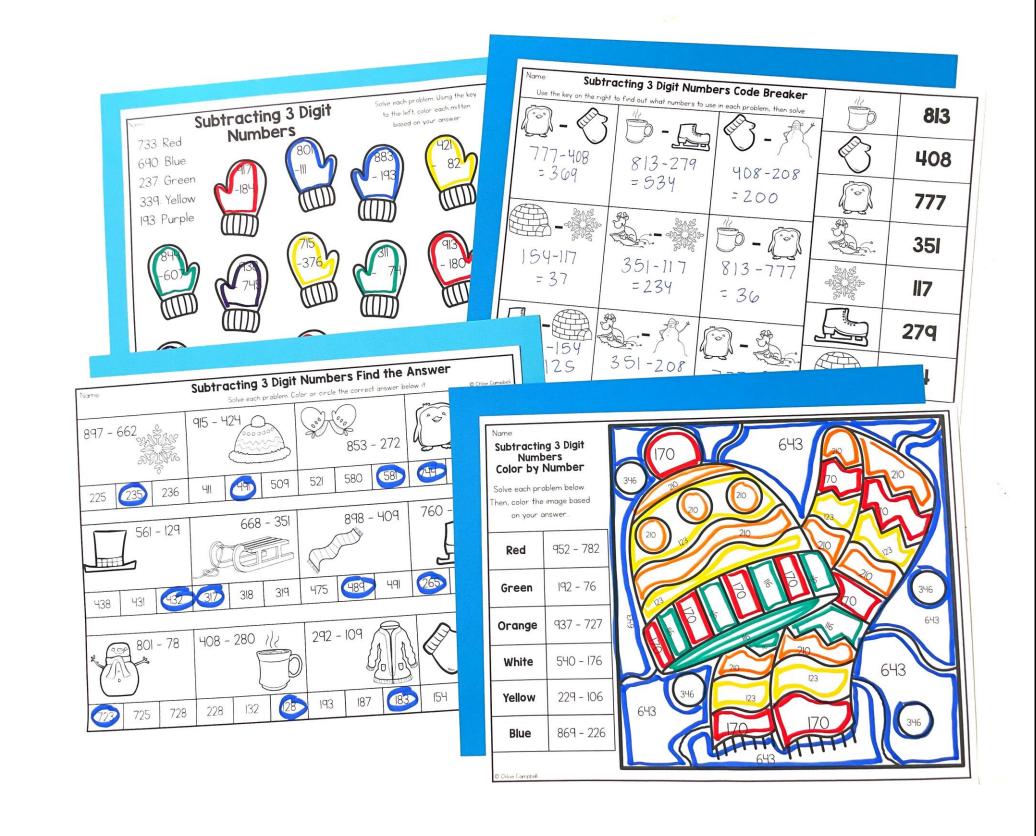

### Whoths lineluced?

4 No-Prep Worksheets:

- Color the Mittens
- Code Breaker
- Color by Number
- Find the Answer

Answer keys to make your life easier!

#### Color the Mittens

Students will solve each problem. Using the key, color each mitten based on the answer.

#### Code Breaker

Use the key on the right to find out what numbers to use in each problem, then solve.

#### Color by Number

Solve each problem. Then, color the image based on the key.

#### Find the Answer

Solve each problem.

Color or circle the correct answer below it.