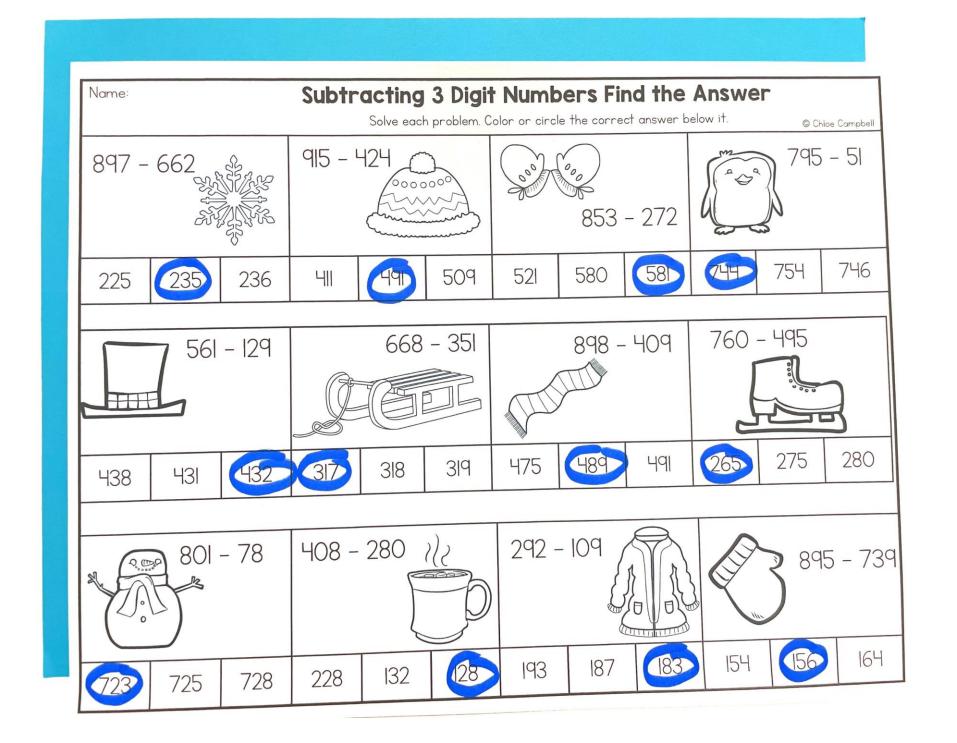

#### Find the Answer

Solve each problem.

Color or circle the correct answer below it.