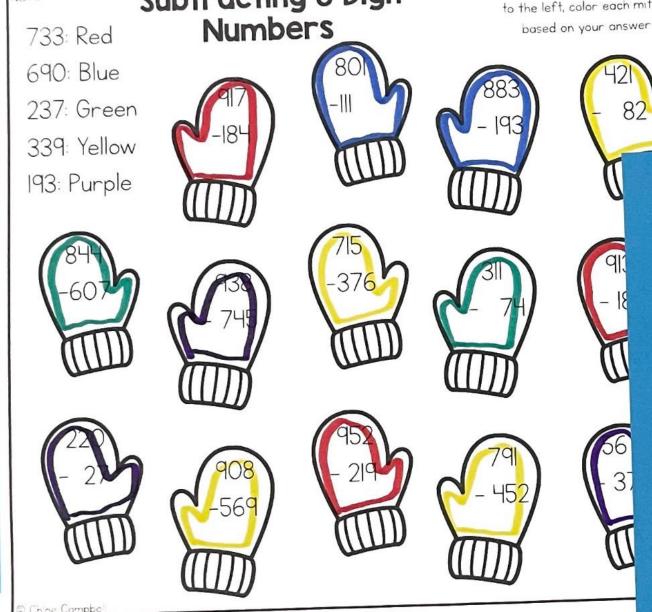

#### Color the Mittens

Students will solve each problem. Using the key, color each mitten based on the answer.