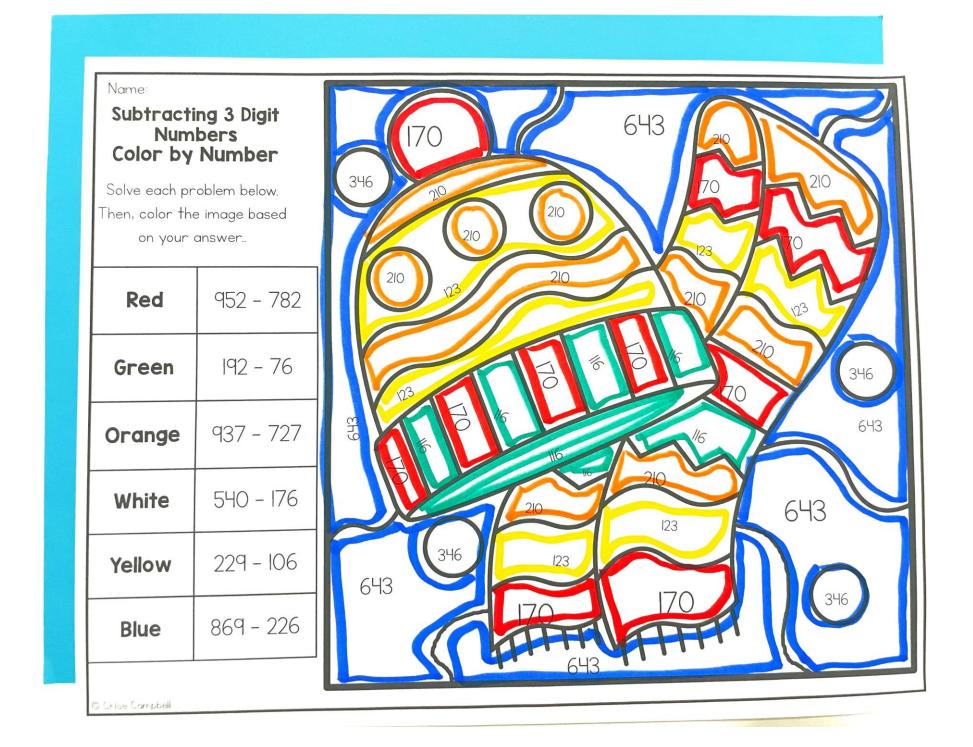

#### Winter Math

| Numbers Color by Number  Solve each problem below. Then, color the image based on your answer. |           |
|------------------------------------------------------------------------------------------------|-----------|
| Red                                                                                            | 952 - 782 |
| Green                                                                                          | 192 - 76  |
| Orange                                                                                         | 937 - 727 |
| White                                                                                          | 540 - 176 |
| Yellow                                                                                         | 229 - 106 |
| Blue                                                                                           | 869 - 226 |

Name

Subtracting 3 Digit

#### Color by Number

Solve each problem. Then, color the image based on the key.