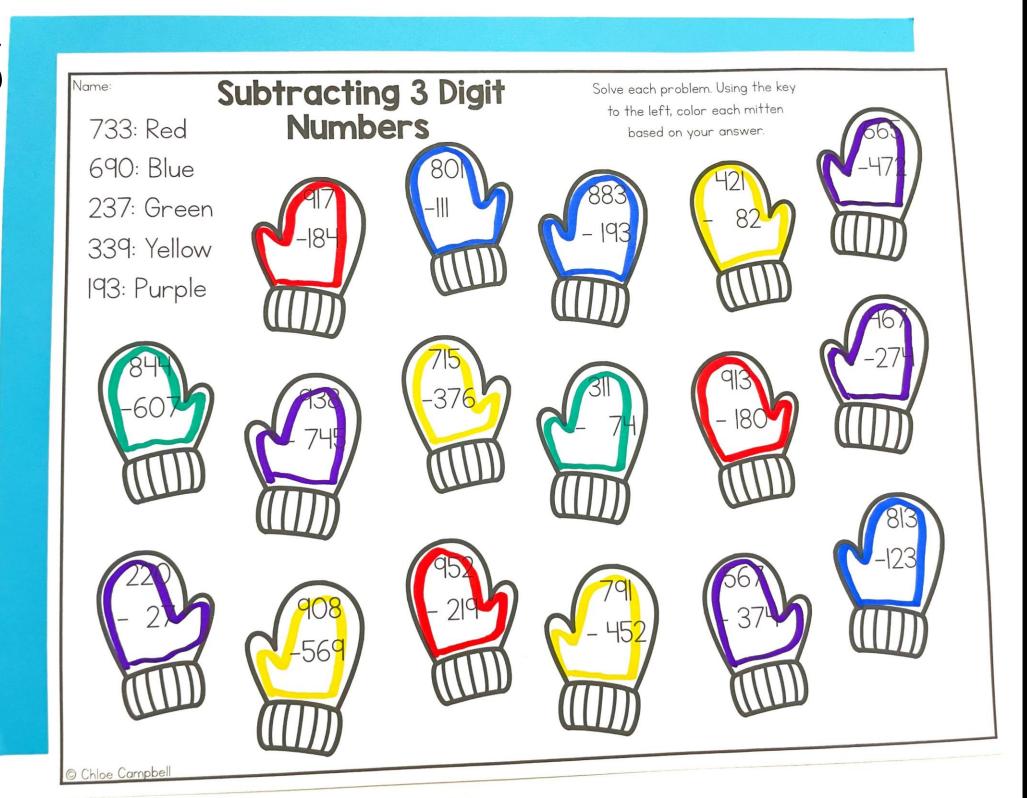

#### Color the Mittens

Students will solve each problem. Using the key, color each mitten based on the answer.