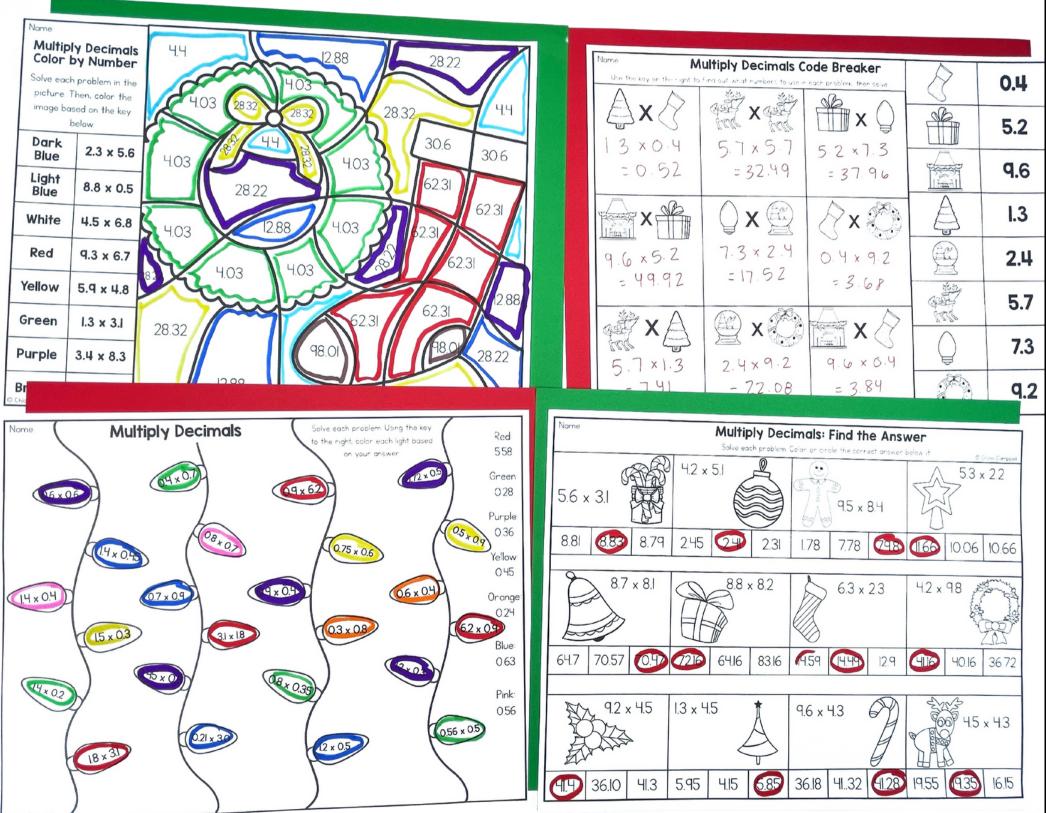

### 4 No-Prep Worksheets:

- Color the Lights
- Code Breaker
- Color by Number
- Find the Answer

Answer keys to make your life easier!

## Color the Lights

Students will solve each problem. Using the key, color each light based on the

answer.

© Chloe Campbell

## Code Breaker

Use the key on the right to find out what numbers to use in each problem, then solve.

## Color by Number

Solve each problem. Then, color the image based on the key.

|   | Name:<br><b>Multiply Decim</b><br><b>Color by Numb</b><br>Solve each problem in<br>picture. Then, color the<br>image based on the kase<br>below. |          |
|---|--------------------------------------------------------------------------------------------------------------------------------------------------|----------|
|   | Dark<br>Blue                                                                                                                                     | 2.3 x t  |
|   | Light<br>Blue                                                                                                                                    | 8.8 x (  |
|   | White                                                                                                                                            | 4.5 x 6  |
|   | Red                                                                                                                                              | 9.3 x 6  |
|   | Yellow                                                                                                                                           | 5.9 x 4  |
|   | Green                                                                                                                                            | 1.3 x 3  |
|   | Purple                                                                                                                                           | 3.4 x 8. |
| C | Brown<br>Chloe Campbell                                                                                                                          | q.q x q. |

## Find the Answer

Solve each problem. Color or circle the correct answer below it.

© Chloe Campbell

- Christmas Party
- Early Finishers
- Math Centers
- Independent Activity
- Sub Plans
- Small Groups
- Partner Activity
- Morning Work