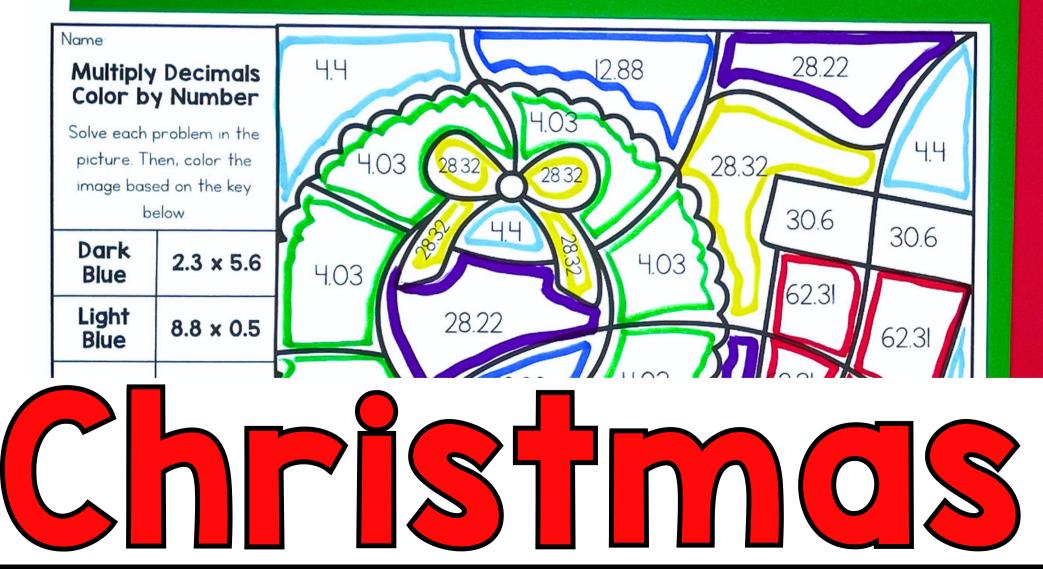

## Color by Number

Solve each problem. Then, color the image based on the key.

|   | Name:<br><b>Multiply Decim</b><br><b>Color by Numb</b><br>Solve each problem in<br>picture. Then, color the<br>image based on the kase<br>below. |          |
|---|--------------------------------------------------------------------------------------------------------------------------------------------------|----------|
|   | Dark<br>Blue                                                                                                                                     | 2.3 x t  |
|   | Light<br>Blue                                                                                                                                    | 8.8 x (  |
|   | White                                                                                                                                            | 4.5 x 6  |
|   | Red                                                                                                                                              | 9.3 x 6  |
|   | Yellow                                                                                                                                           | 5.9 x 4  |
|   | Green                                                                                                                                            | 1.3 x 3  |
|   | Purple                                                                                                                                           | 3.4 x 8. |
| C | Brown<br>Chloe Campbell                                                                                                                          | q.q x q. |