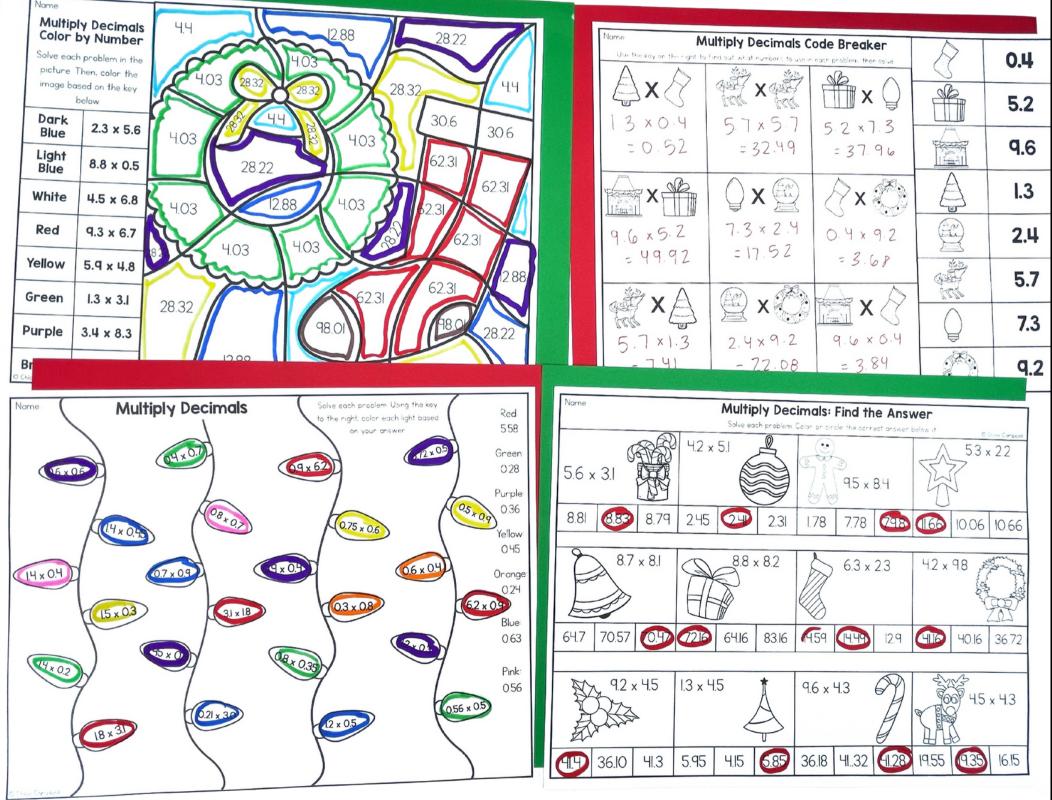

### 4 No-Prep Worksheets:

- Color the Lights
- Code Breaker
- Color by Number
- Find the Answer

Answer keys to make your life easier!

## Color the Lights

Students will solve each problem. Using the key, color each light based on the

answer.

© Chloe Campbell

## Code Breaker

Use the key on the right to find out what numbers to use in each problem, then solve.

## Color by Number

Solve each problem. Then, color the image based on the key.

|   | Name:<br><b>Multiply Decim</b><br><b>Color by Numb</b><br>Solve each problem in<br>picture. Then, color the<br>image based on the kase<br>below. |          |
|---|--------------------------------------------------------------------------------------------------------------------------------------------------|----------|
|   | Dark<br>Blue                                                                                                                                     | 2.3 x t  |
|   | Light<br>Blue                                                                                                                                    | 8.8 x (  |
|   | White                                                                                                                                            | 4.5 x 6  |
|   | Red                                                                                                                                              | 9.3 x 6  |
|   | Yellow                                                                                                                                           | 5.9 x 4  |
|   | Green                                                                                                                                            | 1.3 x 3  |
|   | Purple                                                                                                                                           | 3.4 x 8. |
| C | Brown<br>Chloe Campbell                                                                                                                          | q.q x q. |

## Find the Answer

Solve each problem. Color or circle the correct answer below it.

© Chloe Campbell

- Christmas Party
- Early Finishers
- Math Centers
- Independent Activity
- Sub Plans
- Small Groups
- Partner Activity
- Morning Work