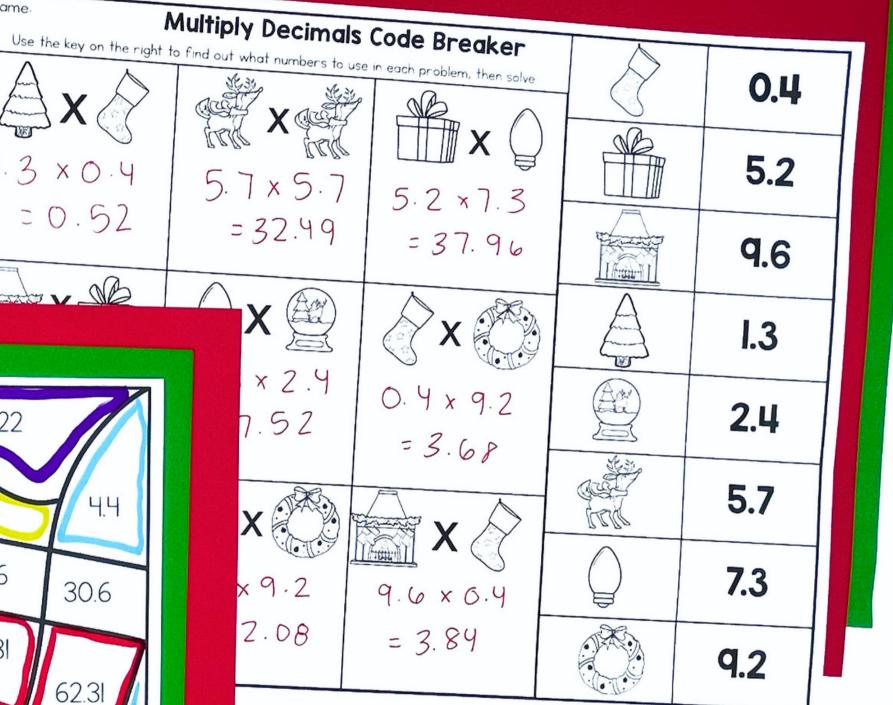

## Code Breaker

Use the key on the right to find out what numbers to use in each problem, then solve.