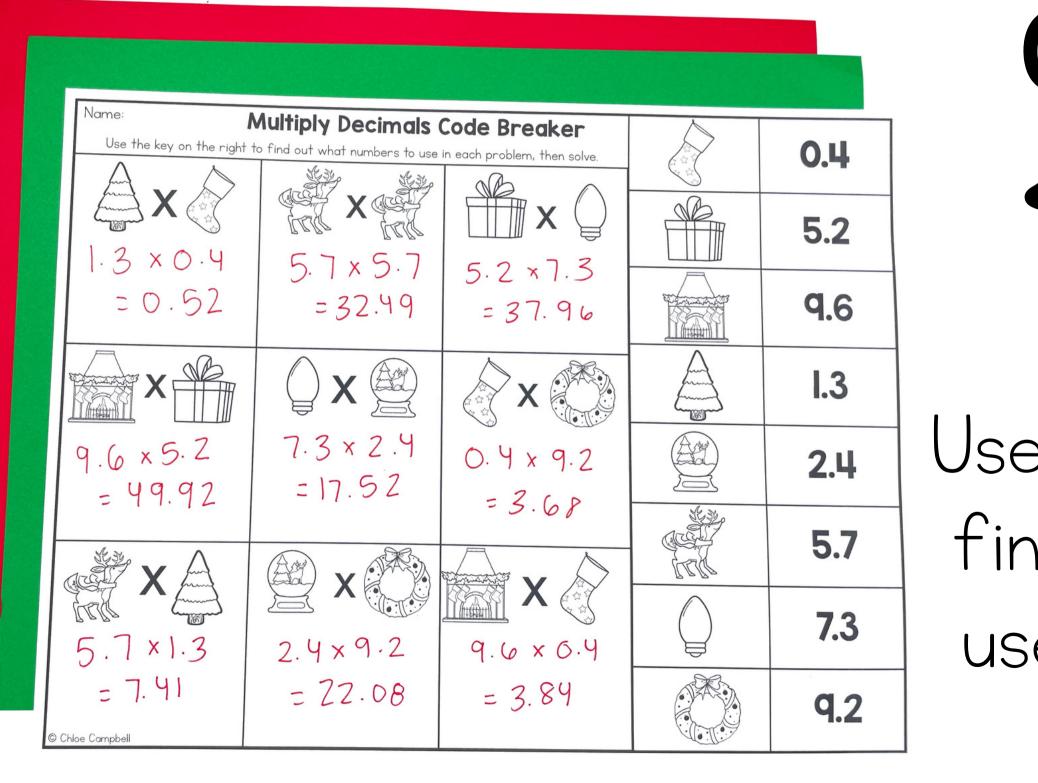

## Code Breaker

Use the key on the right to find out what numbers to use in each problem, then solve.