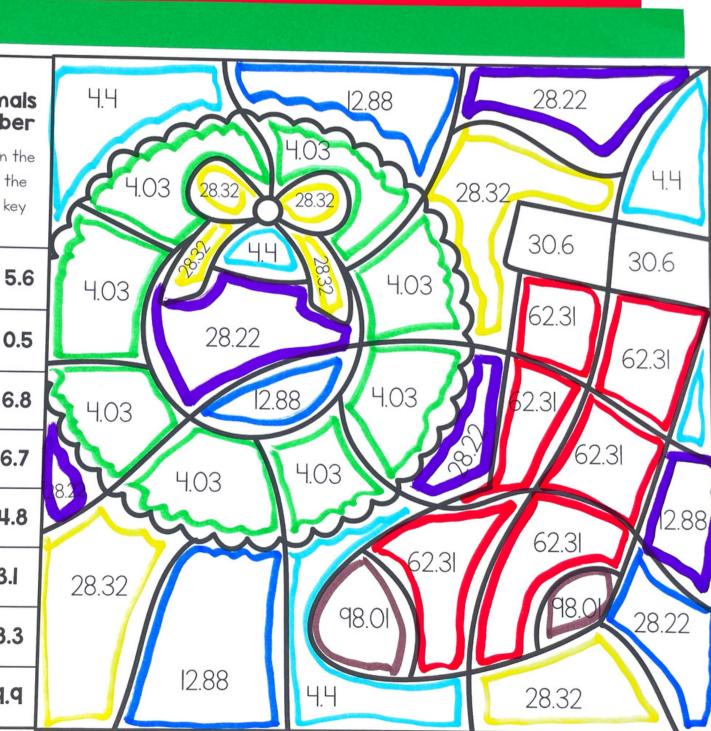

## Color by Number

Solve each problem. Then, color the image based on the key.

|   | Name:<br><b>Multiply Decim</b><br><b>Color by Numb</b><br>Solve each problem in<br>picture. Then, color the<br>image based on the kase<br>below. |          |
|---|--------------------------------------------------------------------------------------------------------------------------------------------------|----------|
|   | Dark<br>Blue                                                                                                                                     | 2.3 x t  |
|   | Light<br>Blue                                                                                                                                    | 8.8 x (  |
|   | White                                                                                                                                            | 4.5 x 6  |
|   | Red                                                                                                                                              | 9.3 x 6  |
|   | Yellow                                                                                                                                           | 5.9 x 4  |
|   | Green                                                                                                                                            | 1.3 x 3  |
|   | Purple                                                                                                                                           | 3.4 x 8. |
| C | Brown<br>Chloe Campbell                                                                                                                          | q.q x q. |