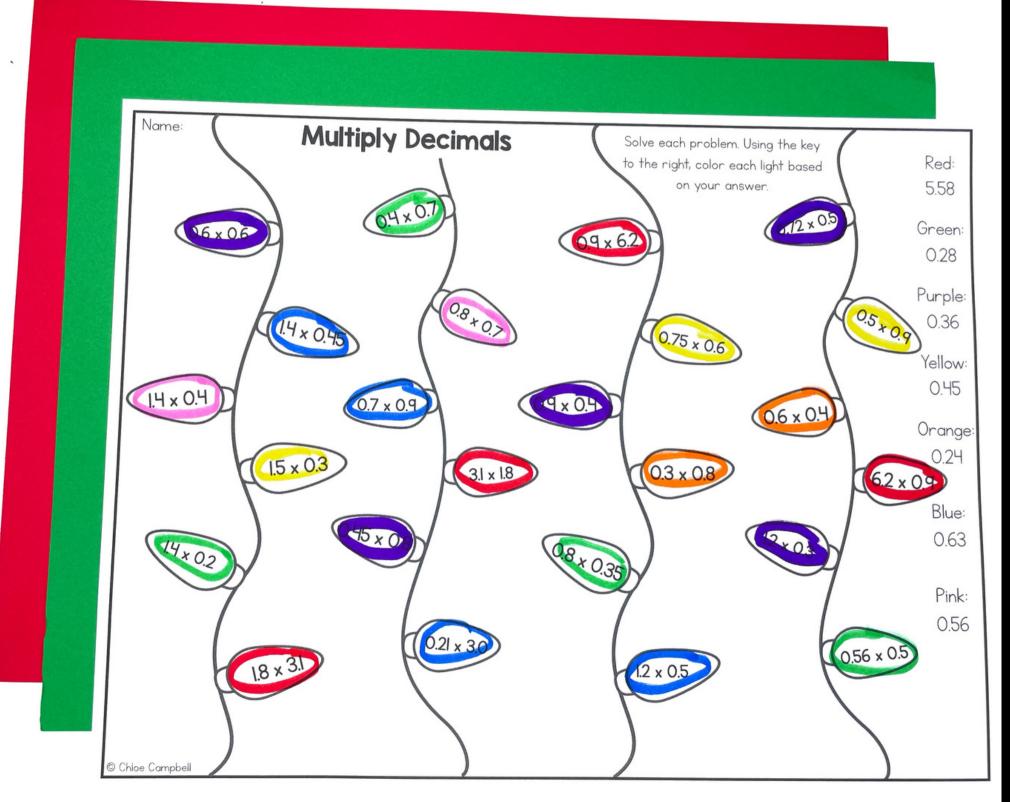

## Color the Lights

Students will solve each problem. Using the key, color each light based on the

answer.

© Chloe Campbell