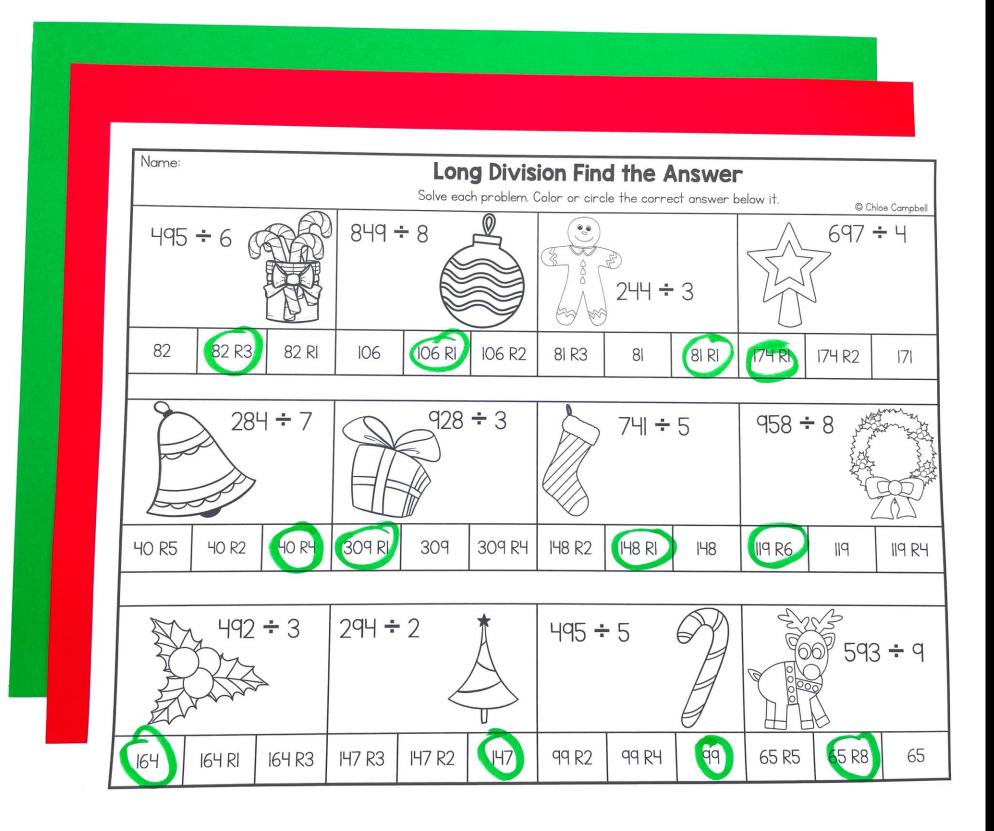

#### Find the Answer

Solve each problem.

Color or circle the correct answer below it.