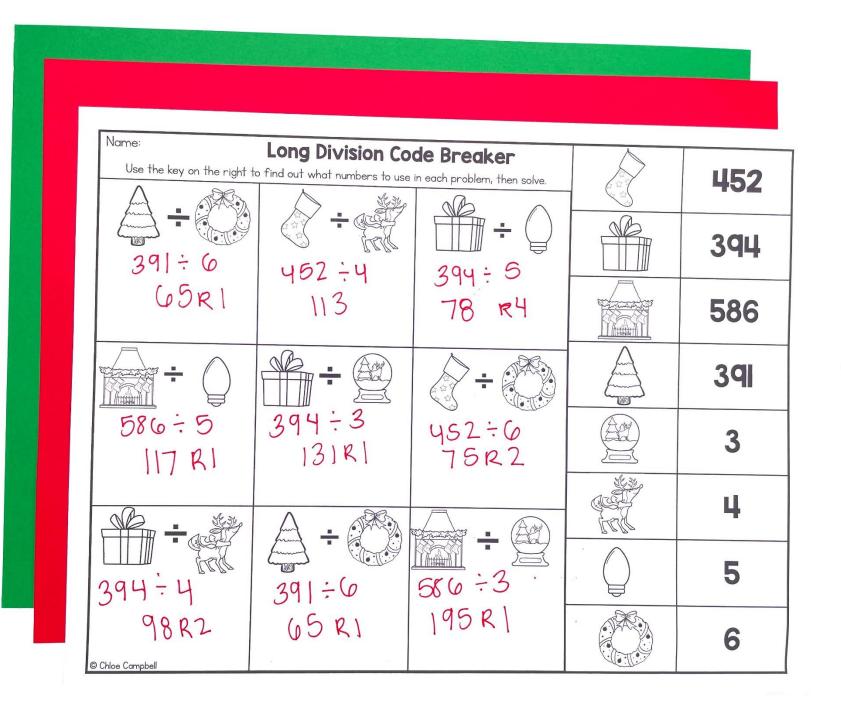

#### Code Breaker

Use the key on the right to find out what numbers to use in each problem, then solve.