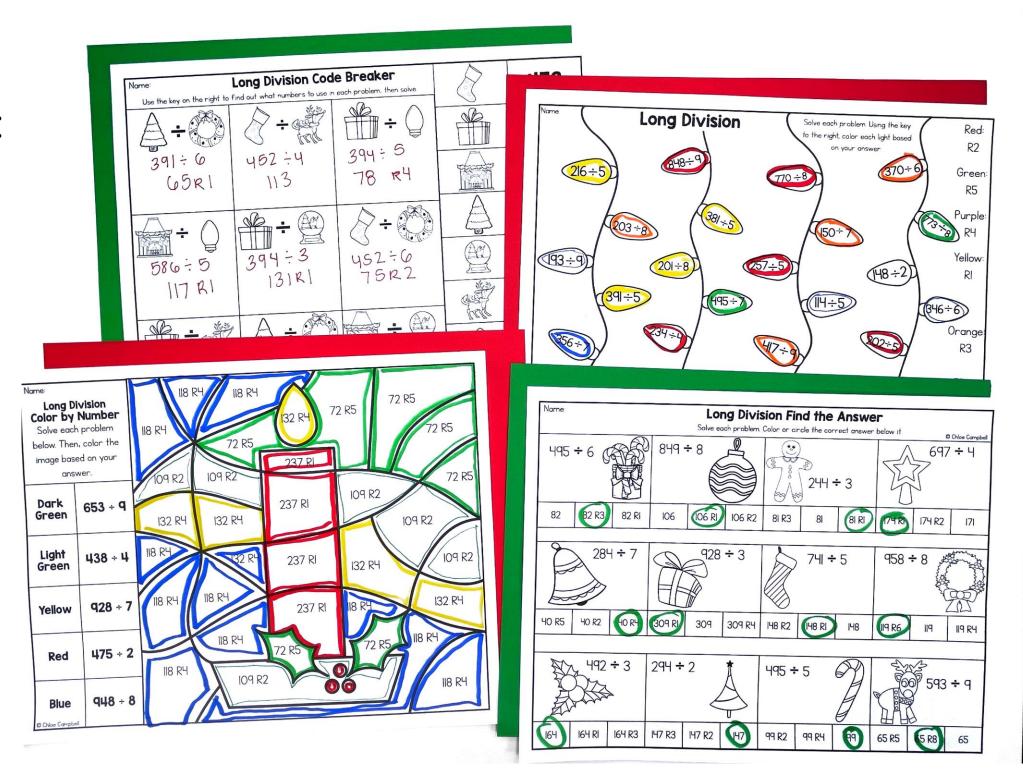

#### Code Breaker

Use the key on the right to find out what numbers to use in each problem, then solve.

#### Color by Number

Solve each problem. Then, color the image based on the key.

#### Find the Answer

Solve each problem.

Color or circle the correct answer below it.

#### Color the Lights

Students will solve each problem. Using the key, color each light based on the answer.