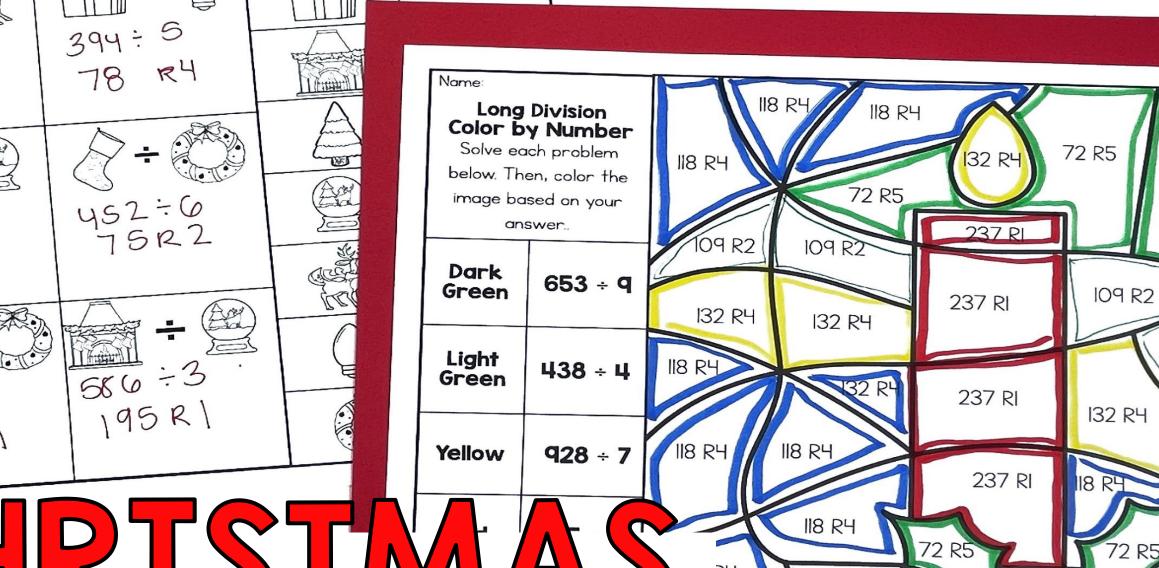

#### Color by Number

Solve each problem. Then, color the image based on the key.