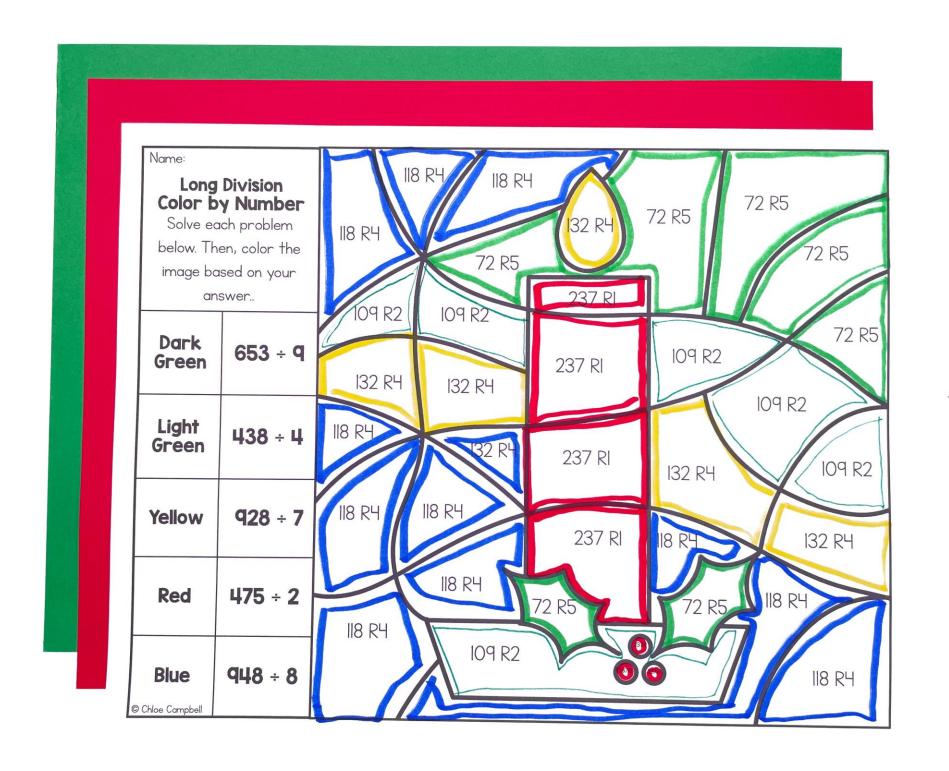

#### Color by Number

Solve each problem. Then, color the image based on the key.