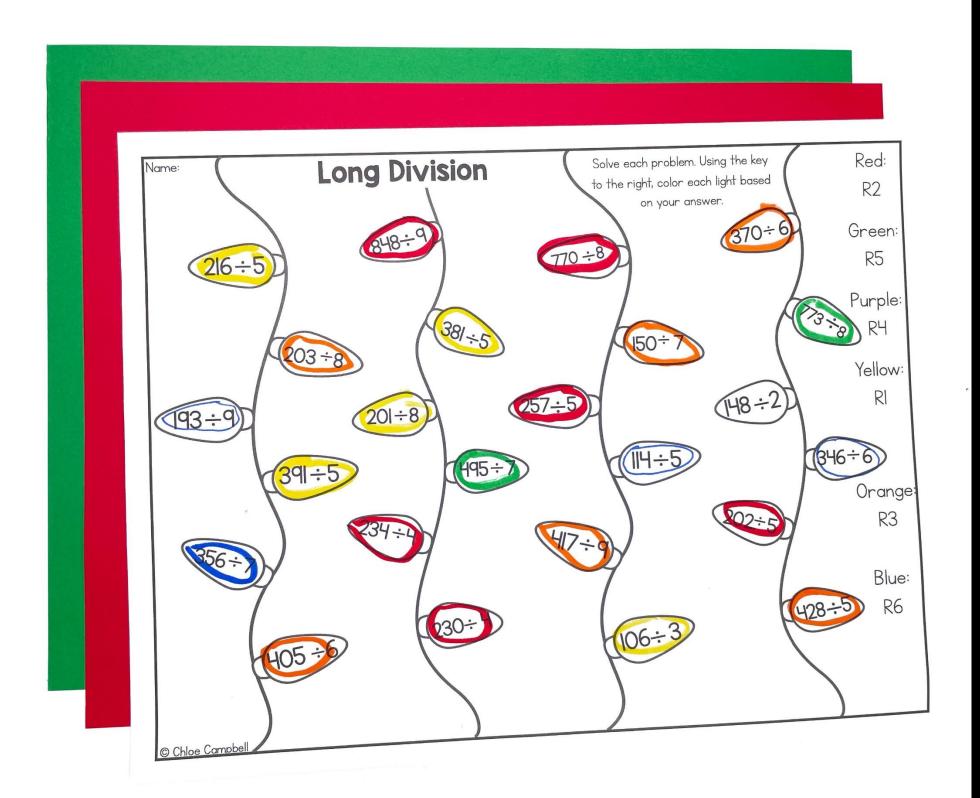

#### Color the Lights

Students will solve each problem. Using the key, color each light based on the answer.