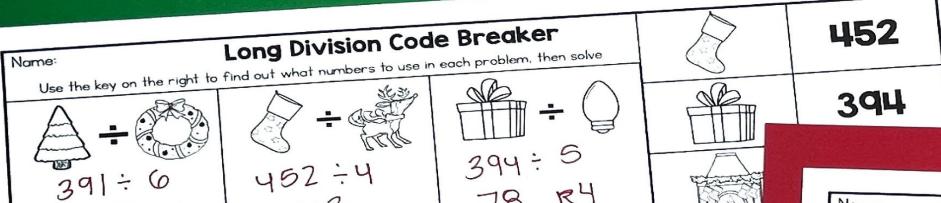

#### Code Breaker

Use the key on the right to find out what numbers to use in each problem, then solve.