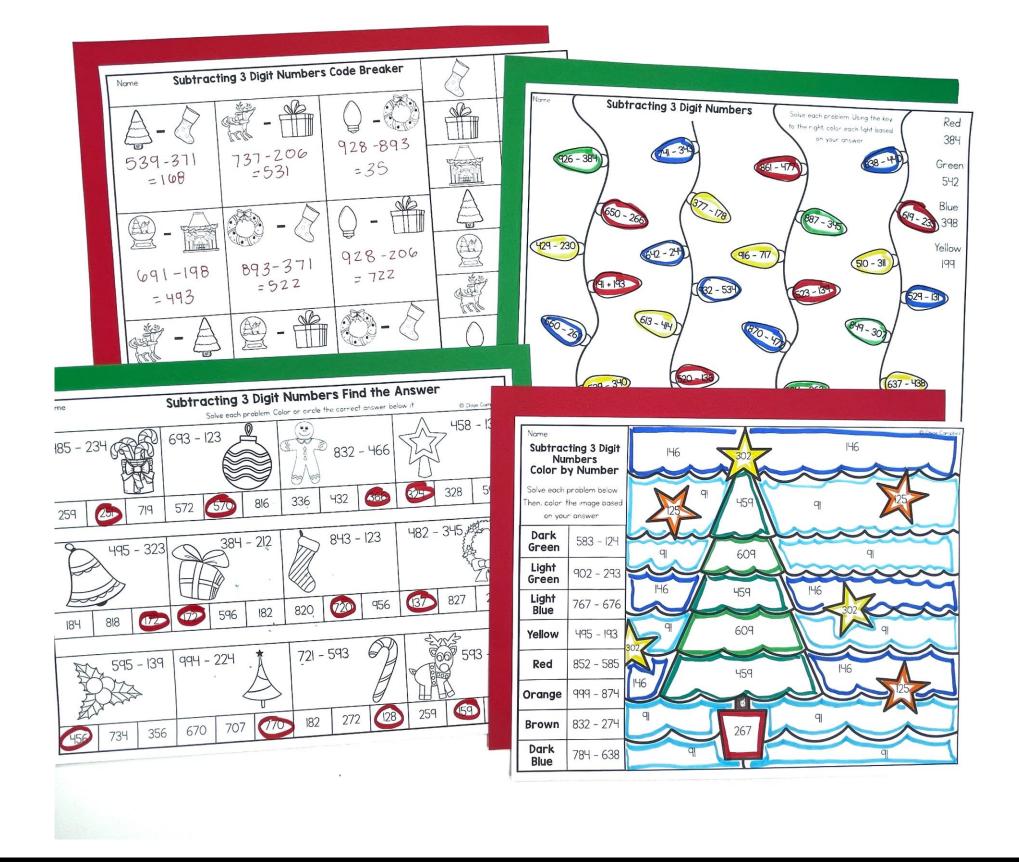

#### 4 No-Prep Worksheets:

- Color the Lights
- Code Breaker
- Color by Number
- Find the Answer

#### **Color the Lights**

Students will solve each problem. Using the key, color each light based on the answer.

© Chloe Campbell

2

#### Code Breaker

Use the key on the right to find out what numbers to use in each problem, then solve.

### Color by Number

Solve each problem. Then, color the image based on the key.

|  | Name:<br>Subtracting 3 D<br>Numbers<br>Color by Numb<br>Solve each problem be<br>Then, color the image b<br>on your answer. |       |
|--|-----------------------------------------------------------------------------------------------------------------------------|-------|
|  | Dark<br>Green                                                                                                               | 583 - |
|  | Light<br>Green                                                                                                              | 902 - |
|  | Light<br>Blue                                                                                                               | 767 - |
|  | Yellow                                                                                                                      | 495 - |
|  | Red                                                                                                                         | 852 - |
|  | Orange                                                                                                                      | 999 - |
|  | Brown                                                                                                                       | 832 - |
|  | Dark<br>Blue                                                                                                                | 784 - |
|  |                                                                                                                             |       |

#### Find the Answer

Solve each problem. Color or circle the correct answer below it.

- Christmas Party
- Early Finishers
- Math Centers
- Independent Activity
- Sub Plans
- Small Groups
- Partner Activity
- Morning Work