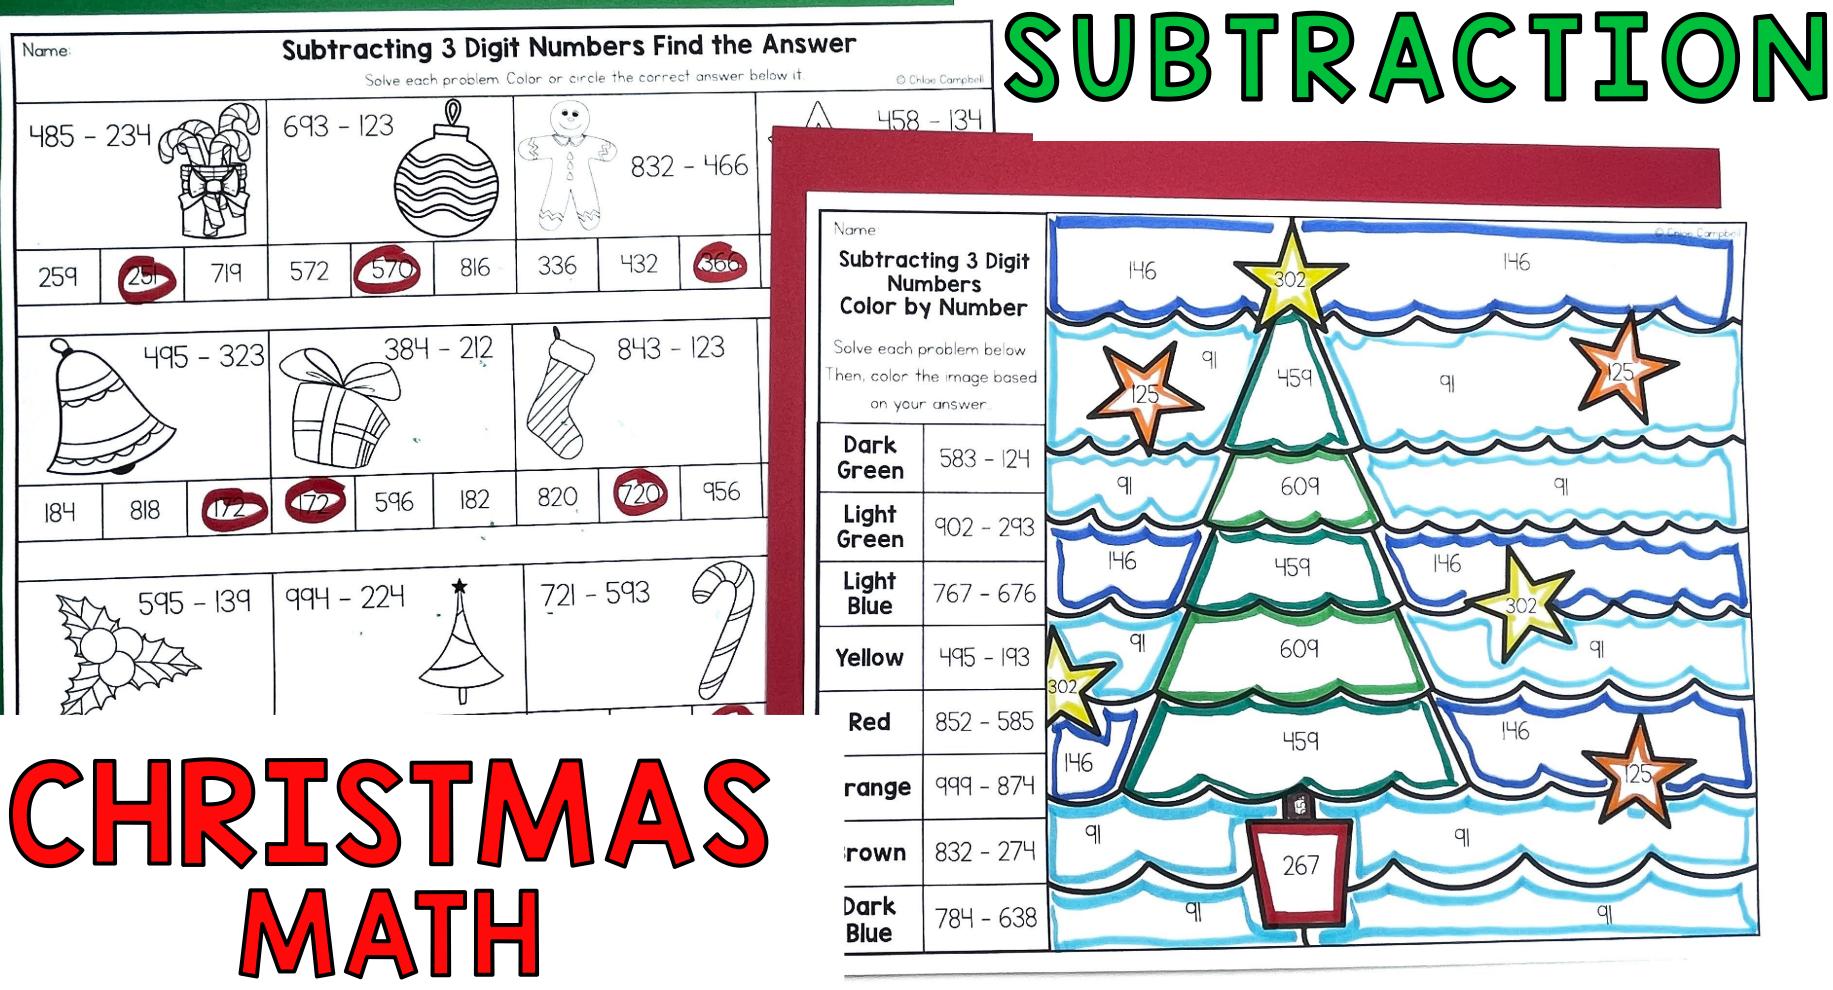

#### 4 No-Prep Worksheets:

- Color the Lights
- Code Breaker
- Color by Number
- Find the Answer

#### **Color the Lights**

Students will solve each problem. Using the key, color each light based on the answer.

© Chloe Campbell

2

### Color by Number

Solve each problem. Then, color the image based on the key.

|  | Name:<br>Subtracting 3 D<br>Numbers<br>Color by Numb<br>Solve each problem be<br>Then, color the image b<br>on your answer. |       |
|--|-----------------------------------------------------------------------------------------------------------------------------|-------|
|  | Dark<br>Green                                                                                                               | 583 - |
|  | Light<br>Green                                                                                                              | 902 - |
|  | Light<br>Blue                                                                                                               | 767 - |
|  | Yellow                                                                                                                      | 495 - |
|  | Red                                                                                                                         | 852 - |
|  | Orange                                                                                                                      | 999 - |
|  | Brown                                                                                                                       | 832 - |
|  | Dark<br>Blue                                                                                                                | 784 - |
|  |                                                                                                                             |       |

#### Find the Answer

Solve each problem. Color or circle the correct answer below it.

- Christmas Party
- Early Finishers
- Math Centers
- Independent Activity
- Sub Plans
- Small Groups
- Partner Activity
- Morning Work