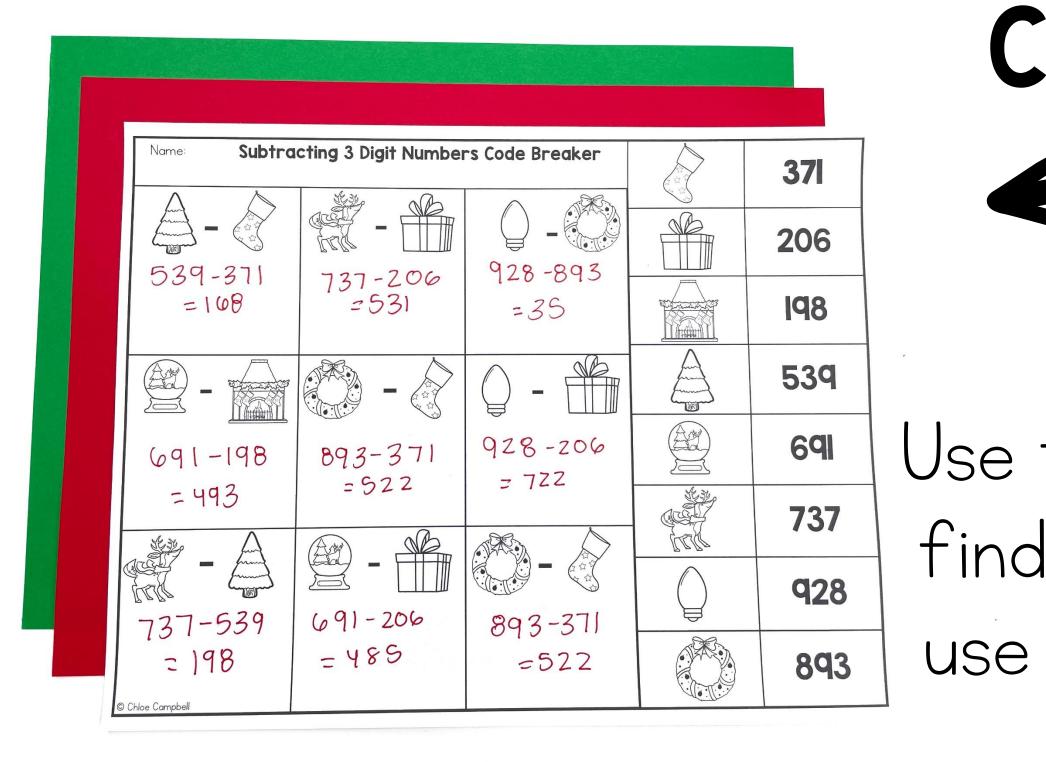

#### Code Breaker

Use the key on the right to find out what numbers to use in each problem, then solve.