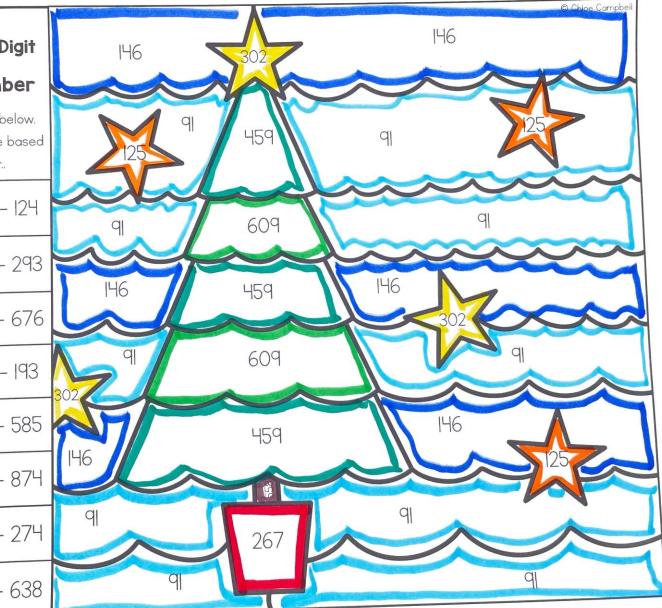

### Color by Number

Solve each problem. Then, color the image based on the key.

|  | Name:<br>Subtracting 3 D<br>Numbers<br>Color by Numb<br>Solve each problem be<br>Then, color the image b<br>on your answer. |       |
|--|-----------------------------------------------------------------------------------------------------------------------------|-------|
|  | Dark<br>Green                                                                                                               | 583 - |
|  | Light<br>Green                                                                                                              | 902 - |
|  | Light<br>Blue                                                                                                               | 767 - |
|  | Yellow                                                                                                                      | 495 - |
|  | Red                                                                                                                         | 852 - |
|  | Orange                                                                                                                      | 999 - |
|  | Brown                                                                                                                       | 832 - |
|  | Dark<br>Blue                                                                                                                | 784 - |
|  |                                                                                                                             |       |