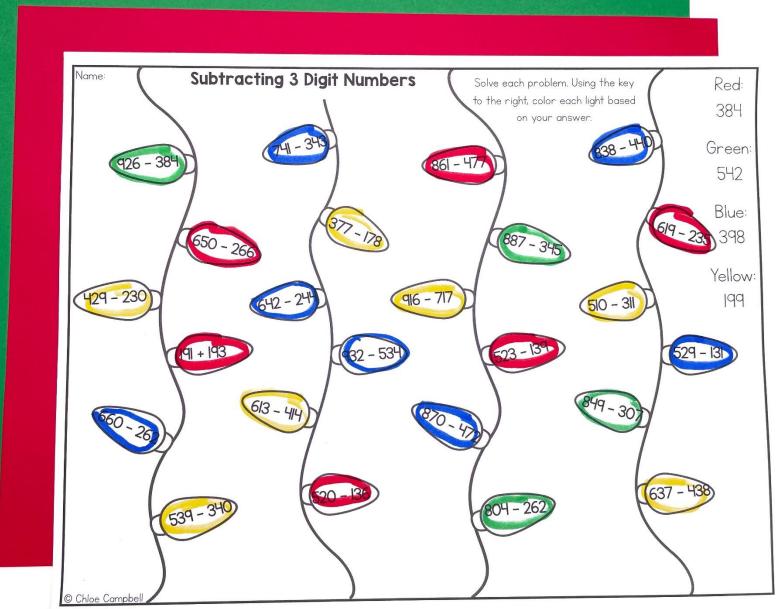

#### **Color the Lights**

Students will solve each problem. Using the key, color each light based on the answer.

© Chloe Campbell

2