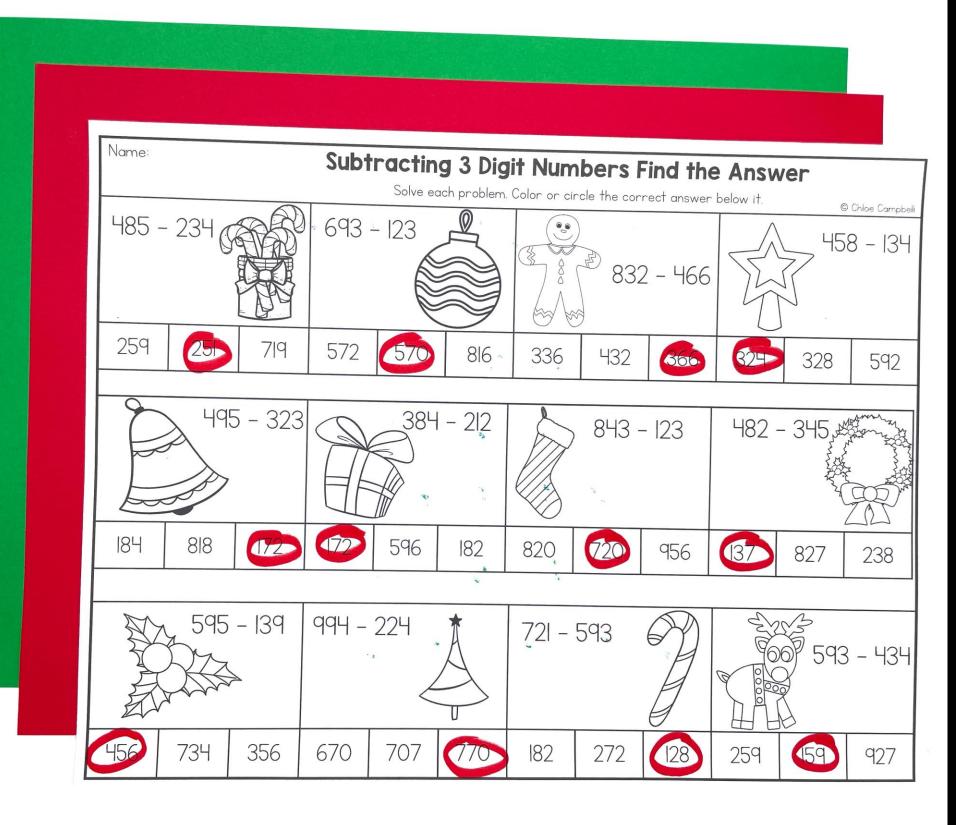

#### Find the Answer

Solve each problem. Color or circle the correct answer below it.

- Christmas Party
- Early Finishers
- Math Centers
- Independent Activity
- Sub Plans
- Small Groups
- Partner Activity
- Morning Work