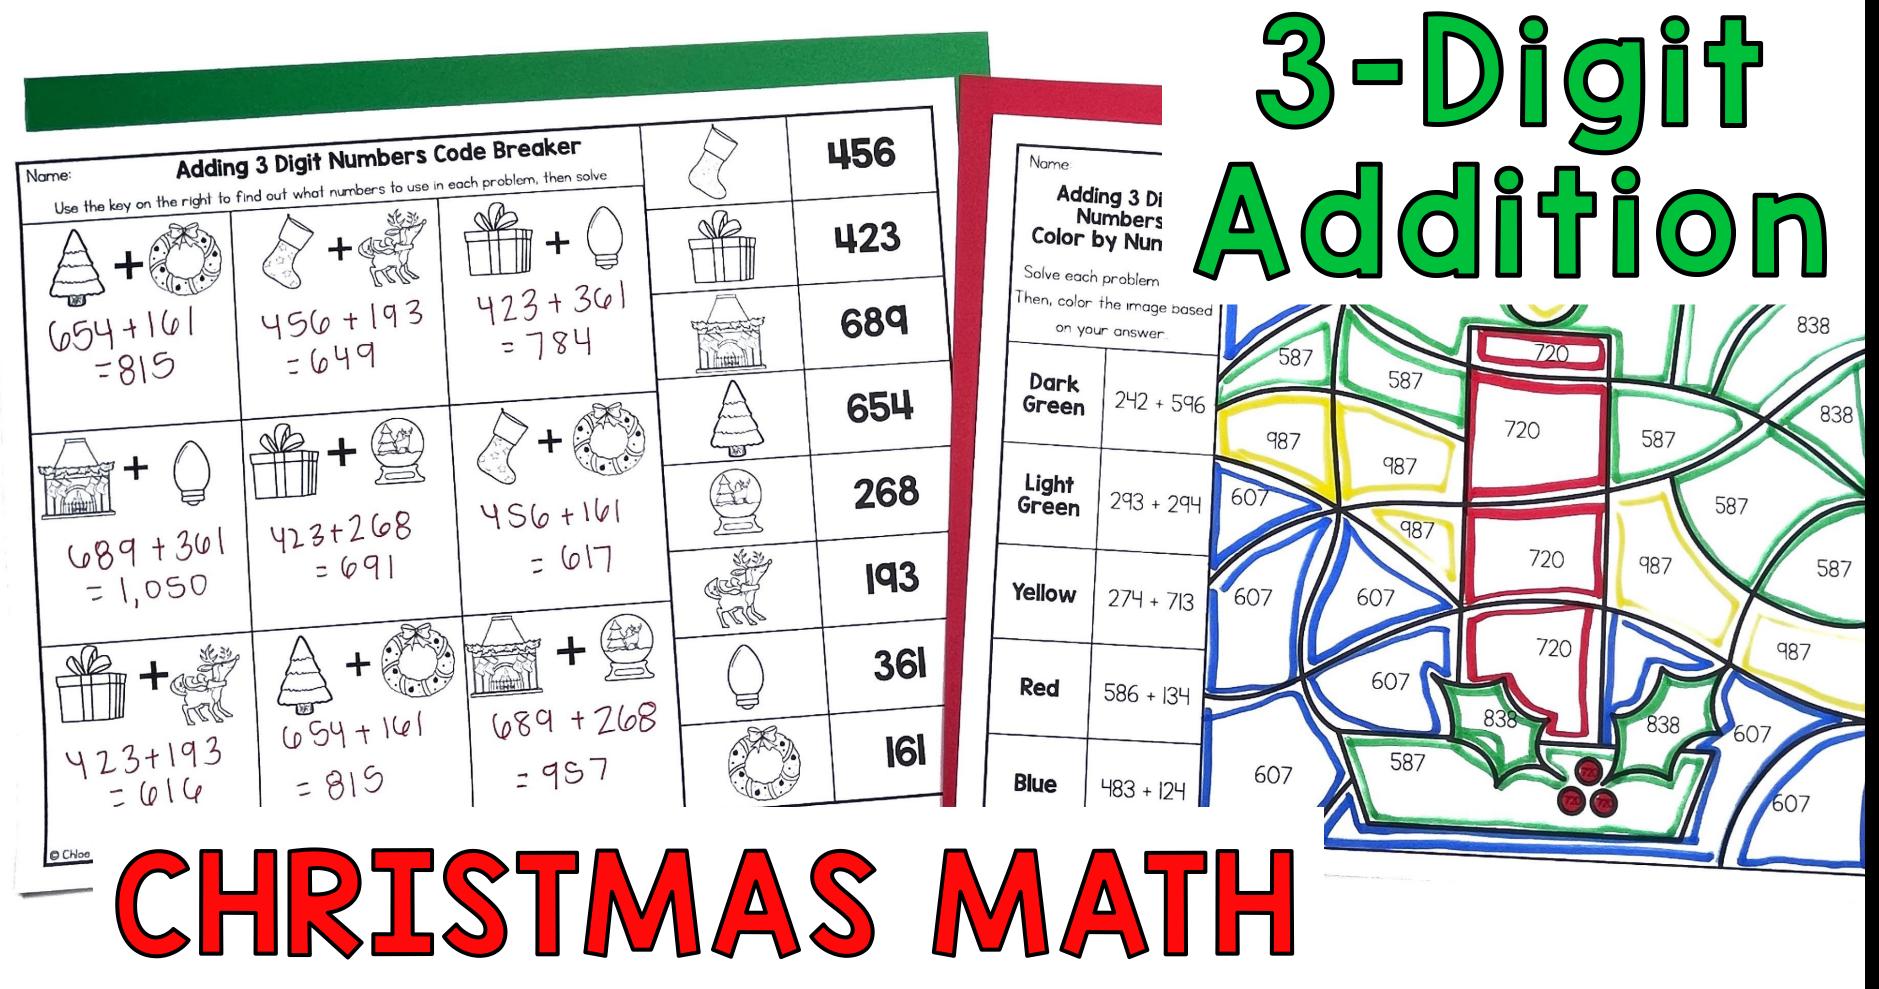

# What's Included?

#### 4 No-Prep Worksheets:

- Color the Lights
- Code Breaker
- Color by Number
- Find the Answer

#### Color the Lights

Students will solve each problem. Using the key, color each light based on the answer.

**Adding 3 Digit Numbers** Solve each problem. Using the key Red: to the right, color each light based 957 on your answer Green 10 + 38 849 Purple Yellow 894 555 +40 20 + 83

#### Code Breaker

Use the key on the right to find out what numbers to use in each problem, then solve.

### Color by Number

Solve each problem. Then, color the image based on the key.

|  | Name:<br>Adding<br>Nun<br>Color by<br>Solve each p<br>Then, color th | <b>NU</b><br>NU |
|--|----------------------------------------------------------------------|-----------------|
|  | on your<br>Dark<br>Green                                             | ansv<br>24      |
|  | Light<br>Green                                                       | 29              |
|  | Yellow                                                               | 27              |
|  | Red                                                                  | 58              |
|  | <b>Blue</b><br>© Chloe Campbell                                      | 48              |
|  |                                                                      |                 |

#### Find the Answer

Solve each problem. Color or circle the correct answer below it.

- Christmas Party
- Early Finishers
- Math Centers
- Independent Activity
- Sub Plans
- Small Groups
- Partner Activity
- Morning Work