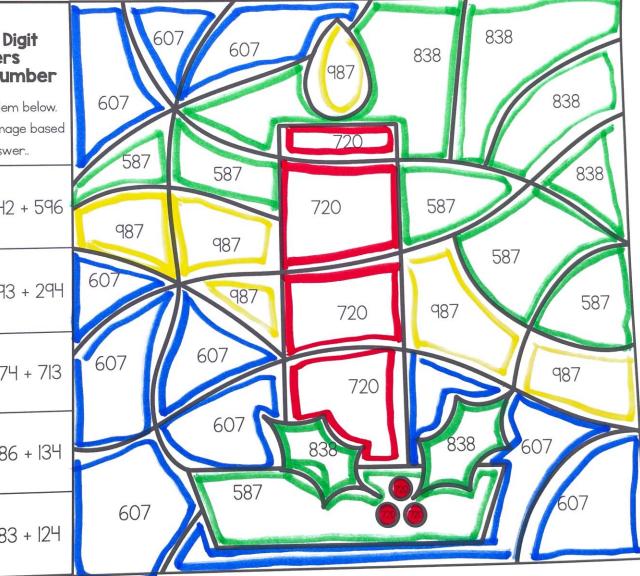

### Color by Number

Solve each problem. Then, color the image based on the key.

|  | Name:<br>Adding<br>Nun<br>Color by<br>Solve each p<br>Then, color th | <b>NU</b><br>NU |
|--|----------------------------------------------------------------------|-----------------|
|  | on your<br>Dark<br>Green                                             | ansv<br>24      |
|  | Light<br>Green                                                       | 29              |
|  | Yellow                                                               | 27              |
|  | Red                                                                  | 58              |
|  | <b>Blue</b><br>© Chloe Campbell                                      | 48              |
|  |                                                                      |                 |