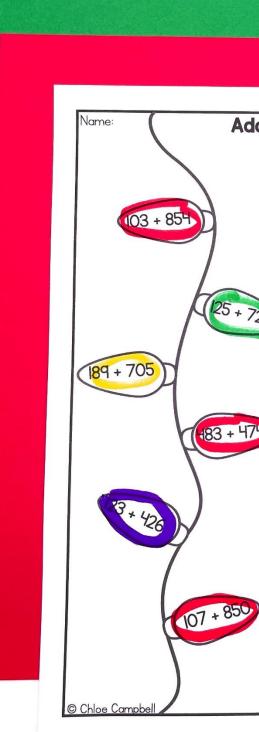

#### Color the Lights

Students will solve each problem. Using the key, color each light based on the answer.

**Adding 3 Digit Numbers** Solve each problem. Using the key Red: to the right, color each light based 957 on your answer Green 10 + 38 849 Purple Yellow 894 555 +40 20 + 83