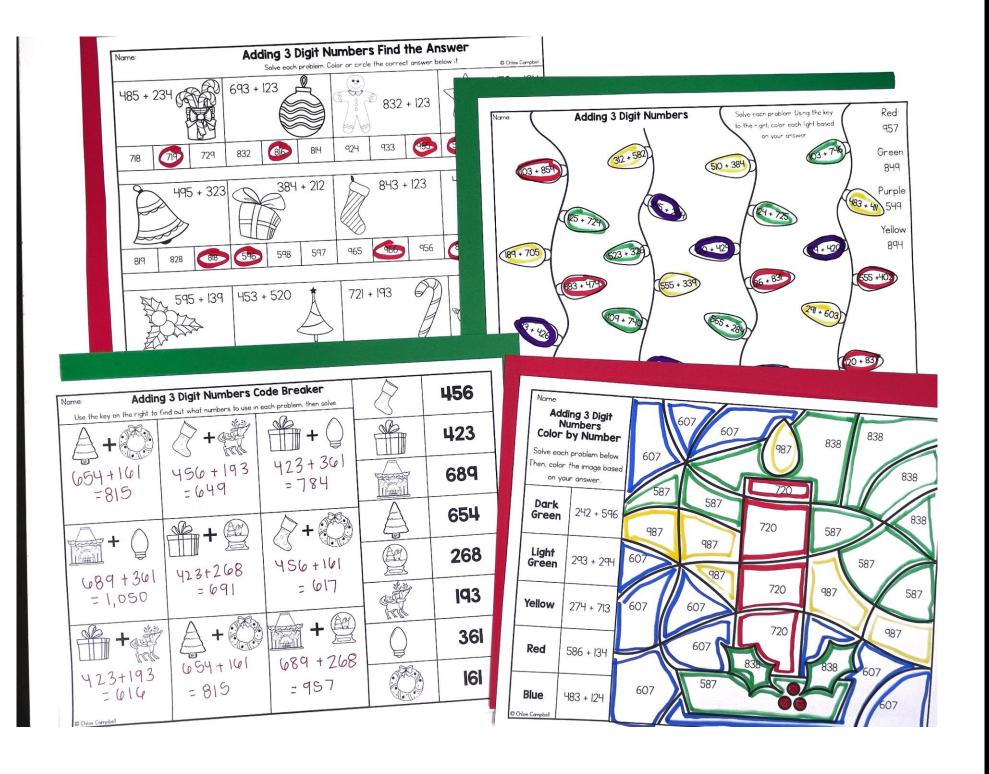

# What's Included?

#### 4 No-Prep Worksheets:

- Color the Lights
- Code Breaker
- Color by Number
- Find the Answer

#### Color the Lights

Students will solve each problem. Using the key, color each light based on the answer.

**Adding 3 Digit Numbers** Solve each problem. Using the key Red: to the right, color each light based 957 on your answer Green 10 + 38 849 Purple Yellow 894 555 +40 20 + 83

#### Code Breaker

Use the key on the right to find out what numbers to use in each problem, then solve.

### Color by Number

Solve each problem. Then, color the image based on the key.

|  | Name:<br>Adding<br>Nun<br>Color by<br>Solve each p<br>Then, color th | <b>NU</b><br>NU |
|--|----------------------------------------------------------------------|-----------------|
|  | on your<br>Dark<br>Green                                             | ansv<br>24      |
|  | Light<br>Green                                                       | 29              |
|  | Yellow                                                               | 27              |
|  | Red                                                                  | 58              |
|  | <b>Blue</b><br>© Chloe Campbell                                      | 48              |
|  |                                                                      |                 |

#### Find the Answer

Solve each problem. Color or circle the correct answer below it.

- Christmas Party
- Early Finishers
- Math Centers
- Independent Activity
- Sub Plans
- Small Groups
- Partner Activity
- Morning Work