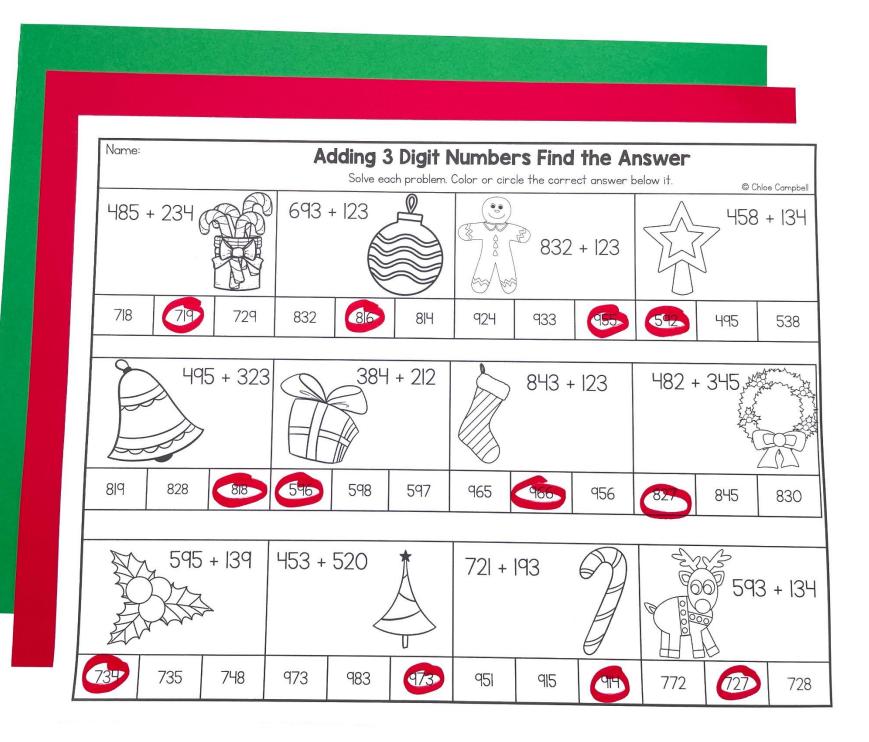

#### Find the Answer

Solve each problem. Color or circle the correct answer below it.

- Christmas Party
- Early Finishers
- Math Centers
- Independent Activity
- Sub Plans
- Small Groups
- Partner Activity
- Morning Work