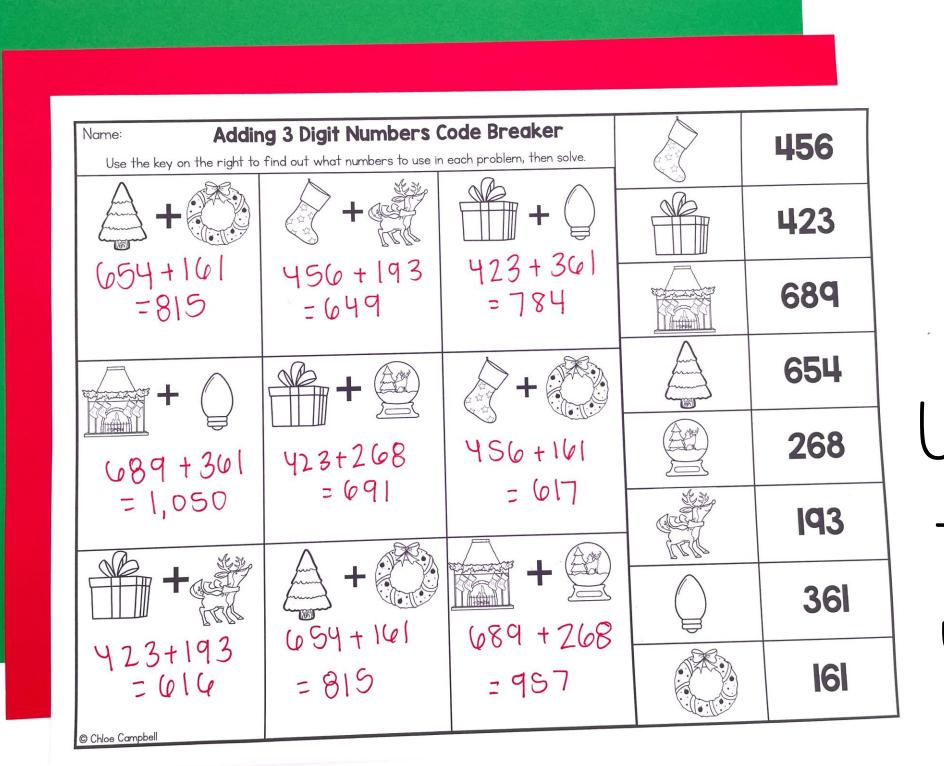

#### Code Breaker

Use the key on the right to find out what numbers to use in each problem, then solve.