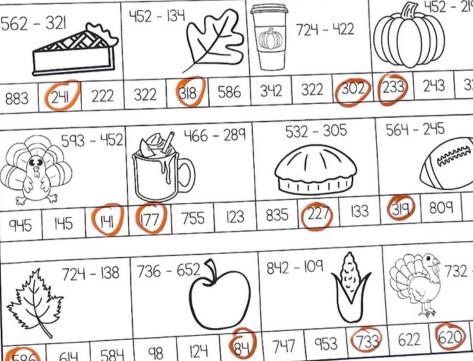

#### Find the Answer

Solve each problem. Color or circle the correct answer below it.