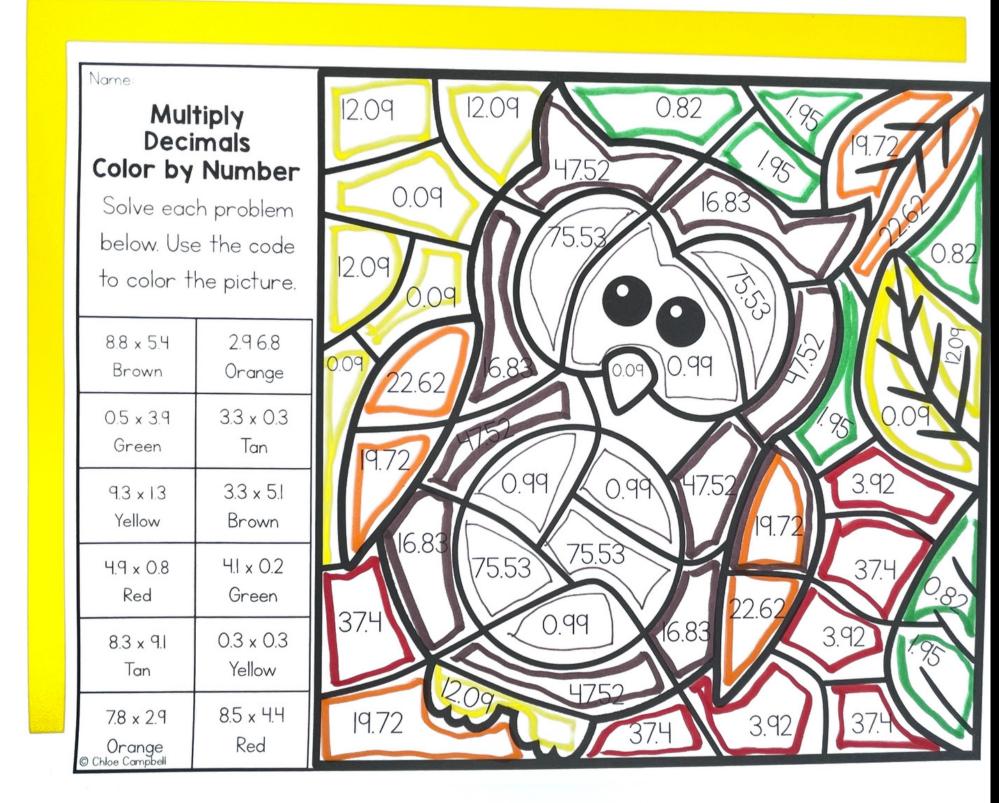

#### Color by Number

Solve each problem in the picture. Then, color the image based on the key below.