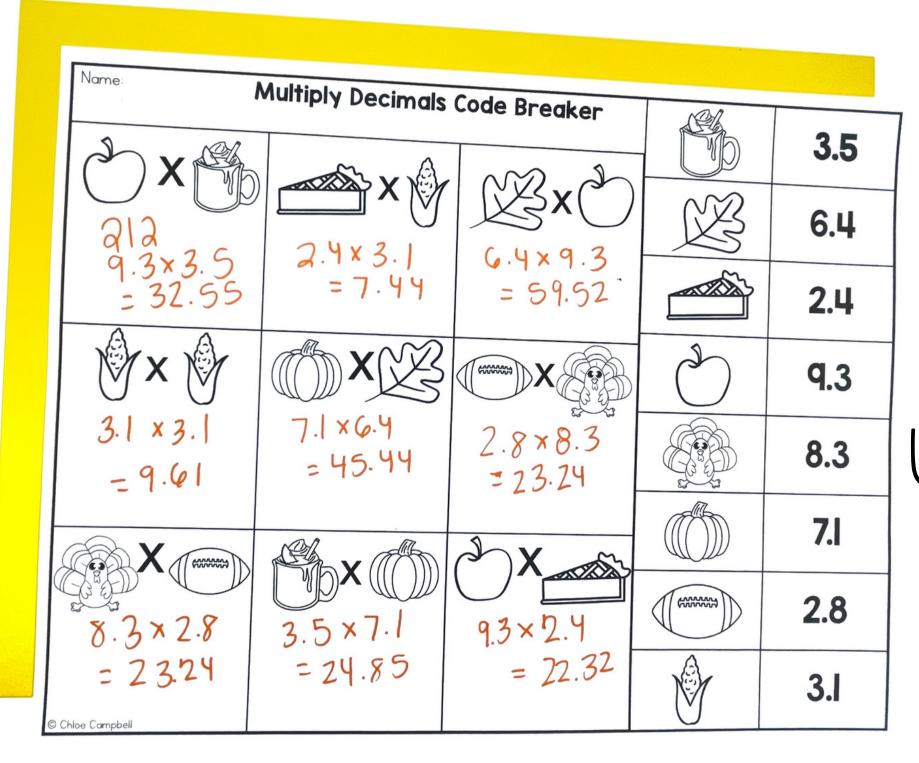

#### Code Breaker

Use the key on the right to find out what numbers to use in each problem, then solve.