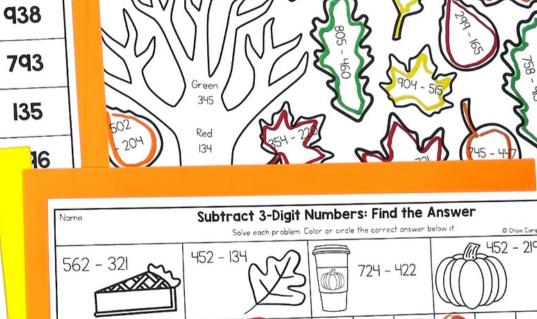

#### Find the Answer

Solve each problem. Color or circle the correct answer below it.