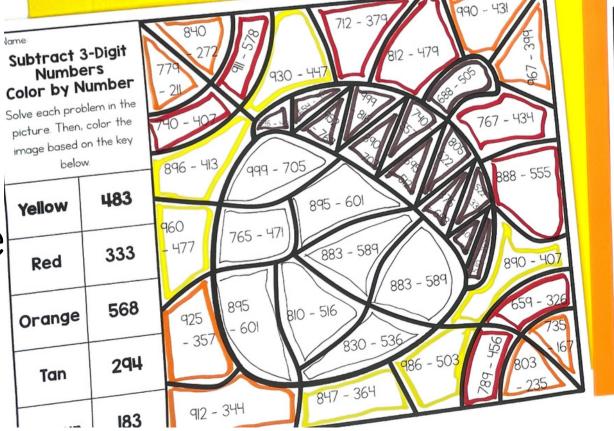

#### Color by Number

Solve each problem in the picture. Then, color the image based on the key below.