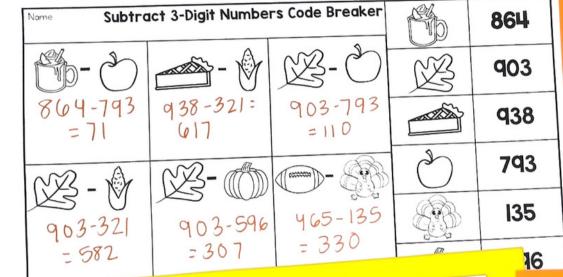

#### Code Breaker

Use the key on the right to find out what numbers to use in each problem, then solve.