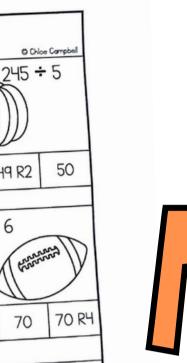

#### Find the Answer

Solve each problem. Color or circle the correct answer below it.