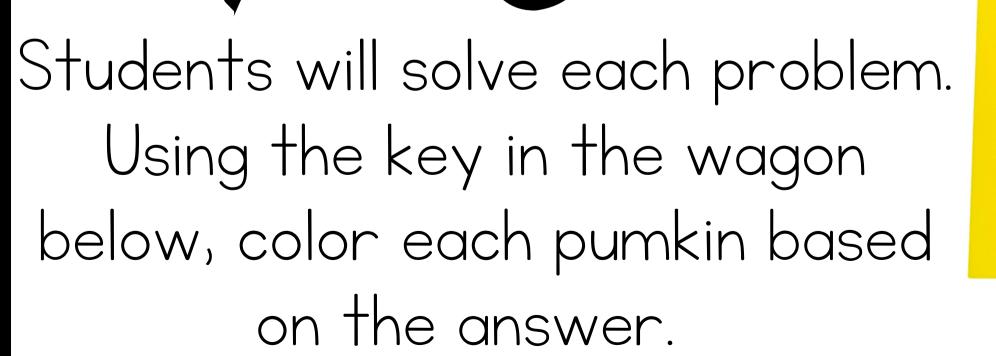

49 R2

49

422 ÷ 6

m

^

#### BUNDLE Long Division Coc



Long Division: Find the Answer

 $395 \div 7$ 

322 ÷ 6

53

934 ÷ 8

55

54 R3 | 56 R2

 $321 \div 5$ 

Solve each problem Color or circle the correct answer below it

433 ÷ 2

216

593 ÷ 4

924 ÷ 6





#### Whoths line violed?



32 No-Prep Worksheets:

- Falling Leaves
- Code Breaker
- Color by Number
- Find the Answer







Answer keys to make your life easier!





### 8 Topics Included

- 3 Digit Addition
- 3 Digit Subtraction
- Multiplication Facts
- Long Division (I Digit Divisors)
- Long Division (2 Digit Divisors)
- Adding and Subtracting Decimals
- Multiply Decimals
- 2 Digit Multiplication

### 

## Calling the Falling Leaves\_





### Activity #2



#### Code Breaker



Use the key on the right to find out what numbers to use in each problem, then solve.

### Activity #3

#### Color by Number



Solve each problem in the picture. Then, color the image based on the key below.



### ACTIVITY EU

#### Find the Answer



Solve each problem. Color or circle the correct answer below it.



#### Suggestions for Use:

- Fall or Thanksgiving Party
- Early Finishers
- Math Centers
- Independent Activity
- Sub Plans
- Small Groups
- Partner Activity
- Morning Work

#### NO PREP FOR YOU!

# Just print and use!