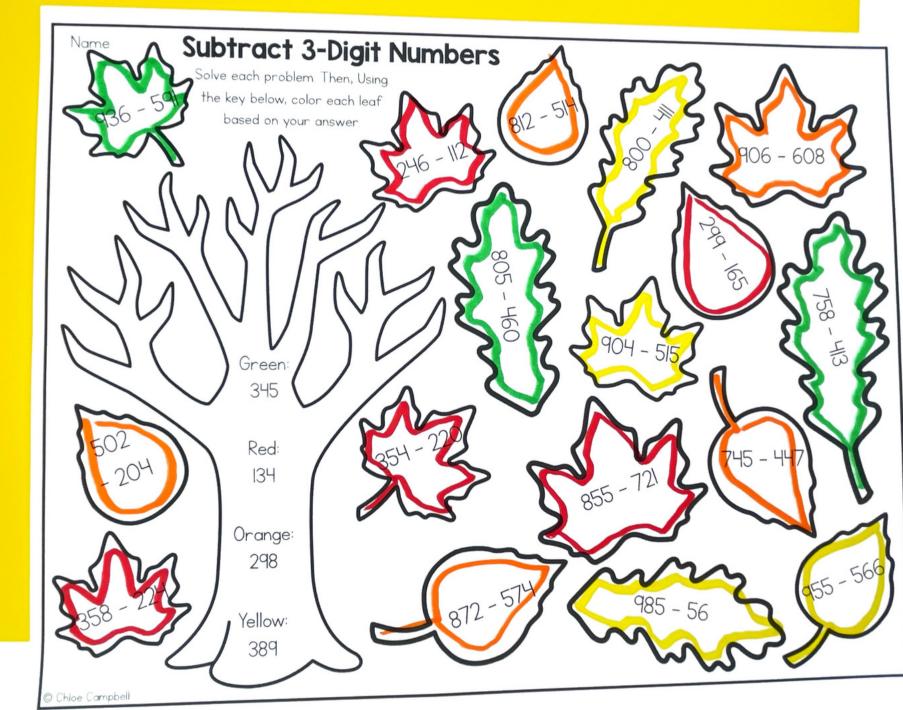

49 R2

49

422 ÷ 6

m

^

#### BUNDLE Long Division Coc



Long Division: Find the Answer

 $395 \div 7$ 

322 ÷ 6

53

934 ÷ 8

55

54 R3 | 56 R2

 $321 \div 5$ 

Solve each problem Color or circle the correct answer below it

433 ÷ 2

216

593 ÷ 4

924 ÷ 6





#### Whoths line violed?



32 No-Prep Worksheets:

- Falling Leaves
- Code Breaker
- Color by Number
- Find the Answer







Answer keys to make your life easier!





### 8 Topics Included

- 3 Digit Addition
- 3 Digit Subtraction
- Multiplication Facts
- Long Division (I Digit Divisors)
- Long Division (2 Digit Divisors)
- Adding and Subtracting Decimals
- Multiply Decimals
- 2 Digit Multiplication

### 

## Calling the Falling Leaves\_





### Activity #2



#### Code Breaker



Use the key on the right to find out what numbers to use in each problem, then solve.

### Activity #3

#### Color by Number



Solve each problem in the picture. Then, color the image based on the key below.



### ACTIVITY EU

#### Find the Answer



Solve each problem. Color or circle the correct answer below it.



#### Suggestions for Use:

- Fall or Thanksgiving Party
- Early Finishers
- Math Centers
- Independent Activity
- Sub Plans
- Small Groups
- Partner Activity
- Morning Work

#### NO PREP FOR YOU!

# Just print and use!