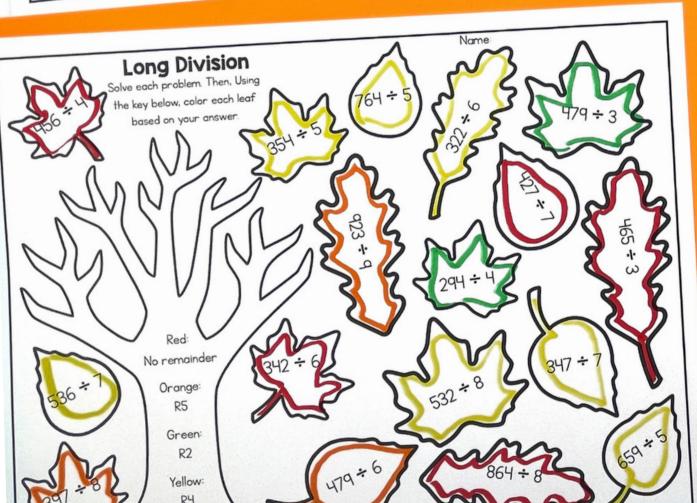

49 R2

49

422 ÷ 6

m

^

#### BUNDLE Long Division Coc



Long Division: Find the Answer

 $395 \div 7$ 

322 ÷ 6

53

934 ÷ 8

55

54 R3 | 56 R2

 $321 \div 5$ 

Solve each problem Color or circle the correct answer below it

433 ÷ 2

216

593 ÷ 4

924 ÷ 6





#### Whoths line violed?



32 No-Prep Worksheets:

- Falling Leaves
- Code Breaker
- Color by Number
- Find the Answer







Answer keys to make your life easier!





### 8 Topics Included

- 3 Digit Addition
- 3 Digit Subtraction
- Multiplication Facts
- Long Division (I Digit Divisors)
- Long Division (2 Digit Divisors)
- Adding and Subtracting Decimals
- Multiply Decimals
- 2 Digit Multiplication

### 

## Calling the Falling Leaves\_





### Activity #2



#### Code Breaker



Use the key on the right to find out what numbers to use in each problem, then solve.

### Activity #3

#### Color by Number



Solve each problem in the picture. Then, color the image based on the key below.



### ACTIVITY EU

#### Find the Answer



Solve each problem. Color or circle the correct answer