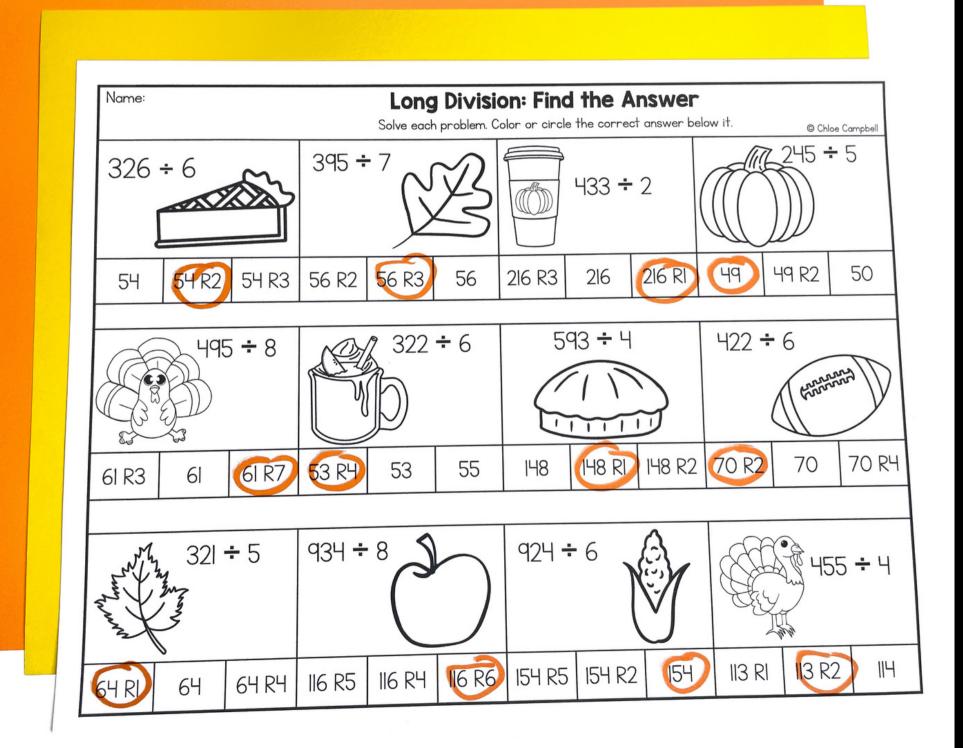

#### Find the Answer

Solve each problem. Color or circle the correct answer below it.