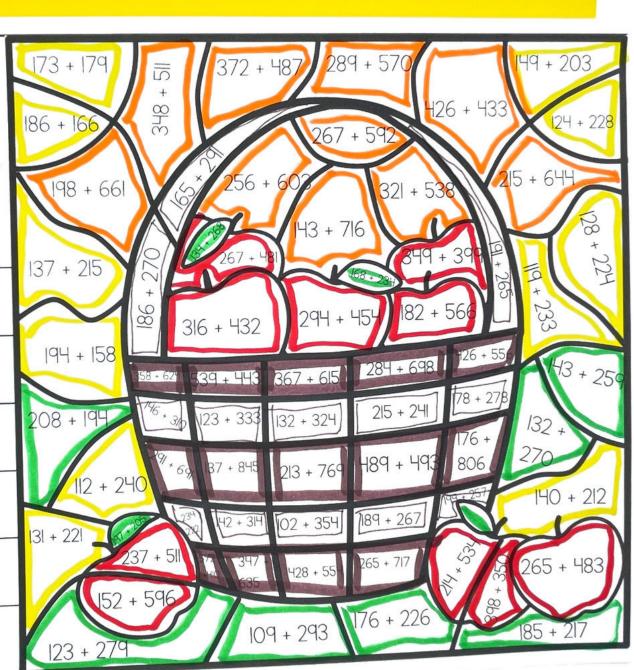

## Color by Number

Solve each problem in the picture. Then, color the image based on the key below.

| lame<br>Add 3-Digit<br>Numbers<br>Color by Number<br>Solve each problem in the<br>picture. Then, color the<br>image based on the key<br>below. |             |  |
|------------------------------------------------------------------------------------------------------------------------------------------------|-------------|--|
| Green                                                                                                                                          | 402         |  |
| Red                                                                                                                                            | 748         |  |
| Orange                                                                                                                                         | 85 <b>9</b> |  |
| Yellow                                                                                                                                         | 352         |  |
| Brown                                                                                                                                          | <b>q</b> 82 |  |
| <b>Tan</b><br>© Chioe Campbell                                                                                                                 | 456         |  |
|                                                                                                                                                |             |  |