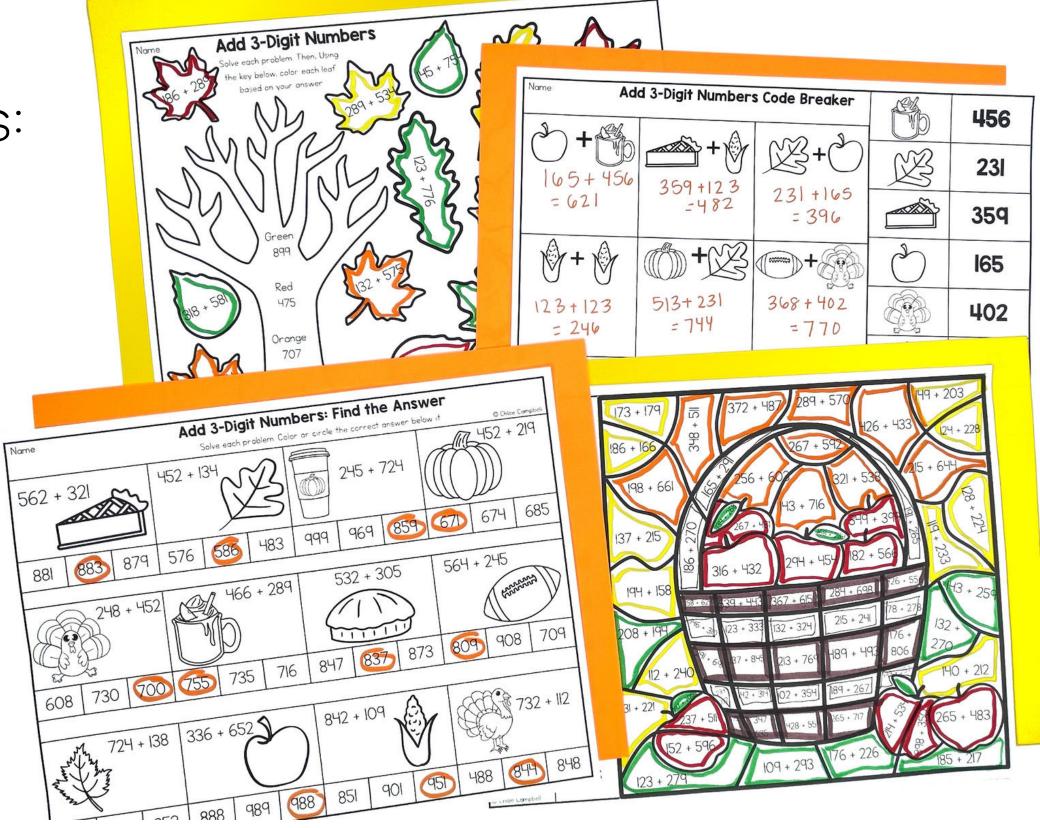

#### 4 No-Prep Worksheets: Falling Leaves • Code Breaker • Color by Number • Find the Answer

Answer keys to make your life easier!

### **Color the Leaves**

Students will solve each problem. Using the key in the tree, color each leaf based on the answer.

© Chloe Campbell

#### Code Breaker

Use the key on the right to find out what numbers to use in each problem, then solve.

## Color by Number

Solve each problem in the picture. Then, color the image based on the key below.

| lame<br>Add 3-Digit<br>Numbers<br>Color by Number<br>Solve each problem in the<br>picture. Then, color the<br>image based on the key<br>below. |             |  |
|------------------------------------------------------------------------------------------------------------------------------------------------|-------------|--|
| Green                                                                                                                                          | 402         |  |
| Red                                                                                                                                            | 748         |  |
| Orange                                                                                                                                         | 85 <b>9</b> |  |
| Yellow                                                                                                                                         | 352         |  |
| Brown                                                                                                                                          | <b>q</b> 82 |  |
| <b>Tan</b><br>© Chioe Campbell                                                                                                                 | 456         |  |
|                                                                                                                                                |             |  |

#### Find the Answer

Solve each problem. Color or circle the correct answer below it.

© Chloe Campbell

- Fall Party
- Early Finishers
- Math Centers
- Independent Activity
- Sub Plans
- Small Groups
- Partner Activity
- Morning Work