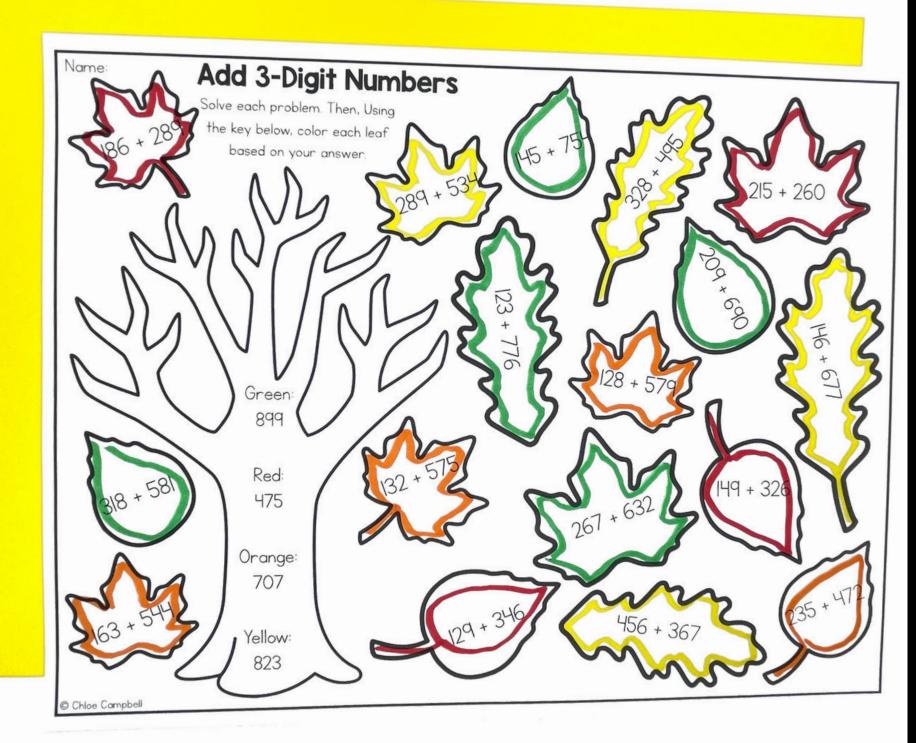

### **Color the Leaves**

Students will solve each problem. Using the key in the tree, color each leaf based on the answer.

© Chloe Campbell