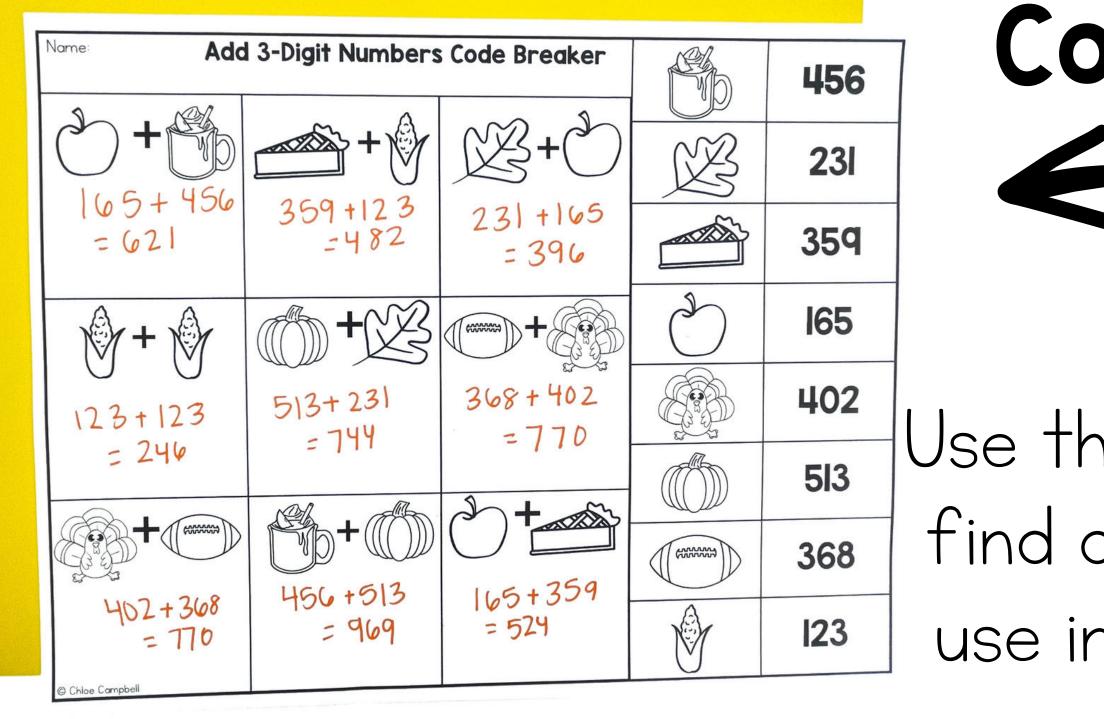

#### Code Breaker

Use the key on the right to find out what numbers to use in each problem, then solve.

ell

| umbers Code Breaker |                                       | SB -      | 456         |
|---------------------|---------------------------------------|-----------|-------------|
| +                   | <b>B</b> +O                           | K         | 231         |
| 123                 | 231 +165<br>= 396                     |           | 35 <b>9</b> |
| B                   | ( ( ( ( ( ( ( ( ( ( ( ( ( ( ( ( ( ( ( |           | <b>I65</b>  |
| 231                 | 368+402 = 770                         |           | 402         |
|                     | 2+10                                  |           | 513         |
| -                   | 250                                   | (6000000) | 368         |
| ·513<br>769         | 165+359<br>= 524                      | <u></u>   | 123         |