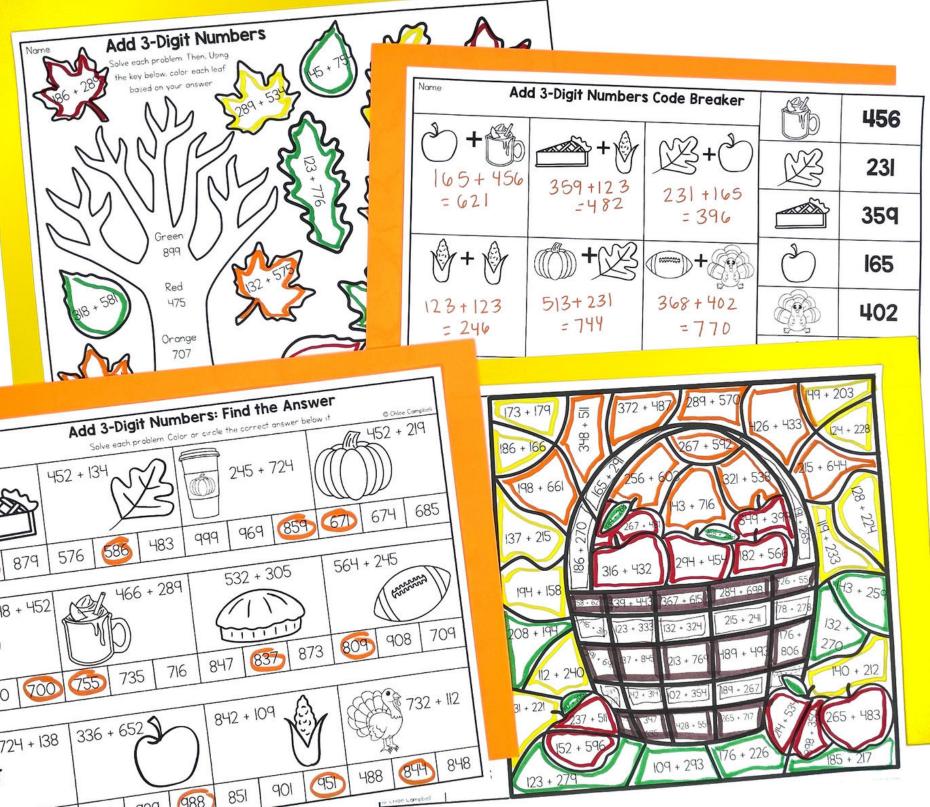

#### 4 No-Prep Worksheets: Falling Leaves • Code Breaker • Color by Number • Find the Answer

Answer keys to make your life easier!

### **Color the Leaves**

Students will solve each problem. Using the key in the tree, color each leaf based on the answer.

© Chloe Campbell

#### Code Breaker

Use the key on the right to find out what numbers to use in each problem, then solve.

## Color by Number

Solve each problem in the picture. Then, color the image based on the key below.

| lame<br>Add 3-Digit<br>Numbers<br>Color by Number<br>Solve each problem in the<br>picture. Then, color the<br>image based on the key<br>below. |             |  |
|------------------------------------------------------------------------------------------------------------------------------------------------|-------------|--|
| Green                                                                                                                                          | 402         |  |
| Red                                                                                                                                            | 748         |  |
| Orange                                                                                                                                         | 85 <b>9</b> |  |
| Yellow                                                                                                                                         | 352         |  |
| Brown                                                                                                                                          | <b>q</b> 82 |  |
| <b>Tan</b><br>© Chioe Campbell                                                                                                                 | 456         |  |
|                                                                                                                                                |             |  |

#### Find the Answer

Solve each problem. Color or circle the correct answer below it.

© Chloe Campbell

- Fall Party
- Early Finishers
- Math Centers
- Independent Activity
- Sub Plans
- Small Groups
- Partner Activity
- Morning Work