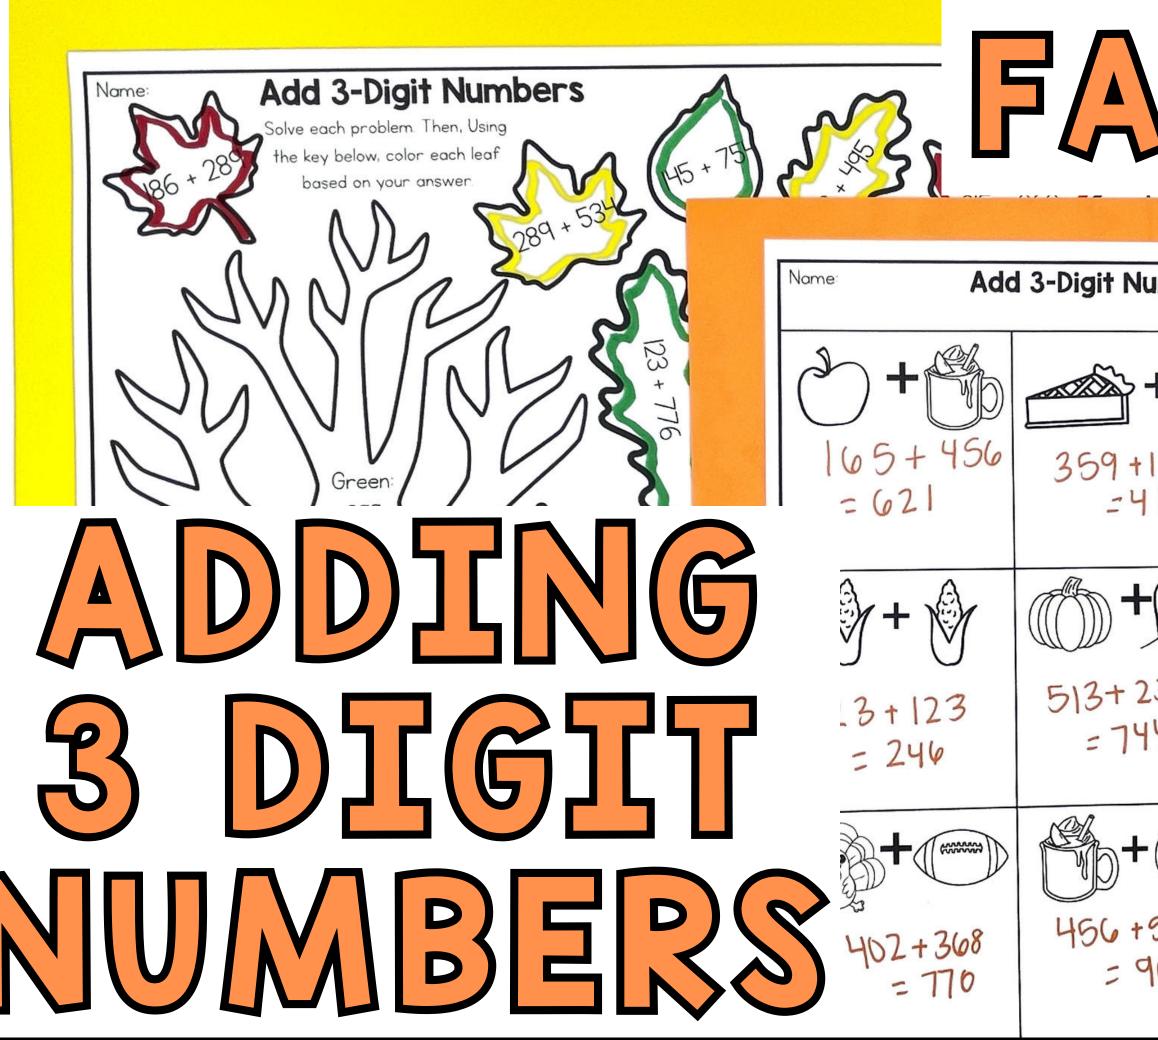

#### 4 No-Prep Worksheets: Falling Leaves • Code Breaker • Color by Number • Find the Answer

Answer keys to make your life easier!

### **Color the Leaves**

Students will solve each problem. Using the key in the tree, color each leaf based on the answer.

© Chloe Campbell