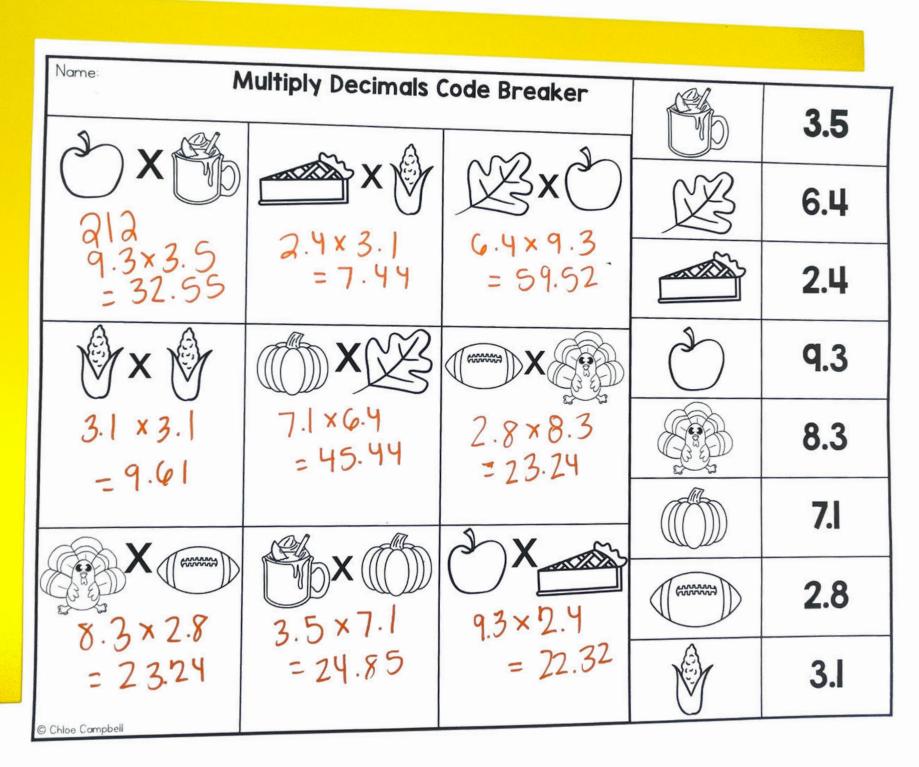

# 人C的初代 印2

Use the key on the right to find out what numbers to use in each problem, then solve

© Chloe Campbell

### Code Breaker

ACTIVITY 留3