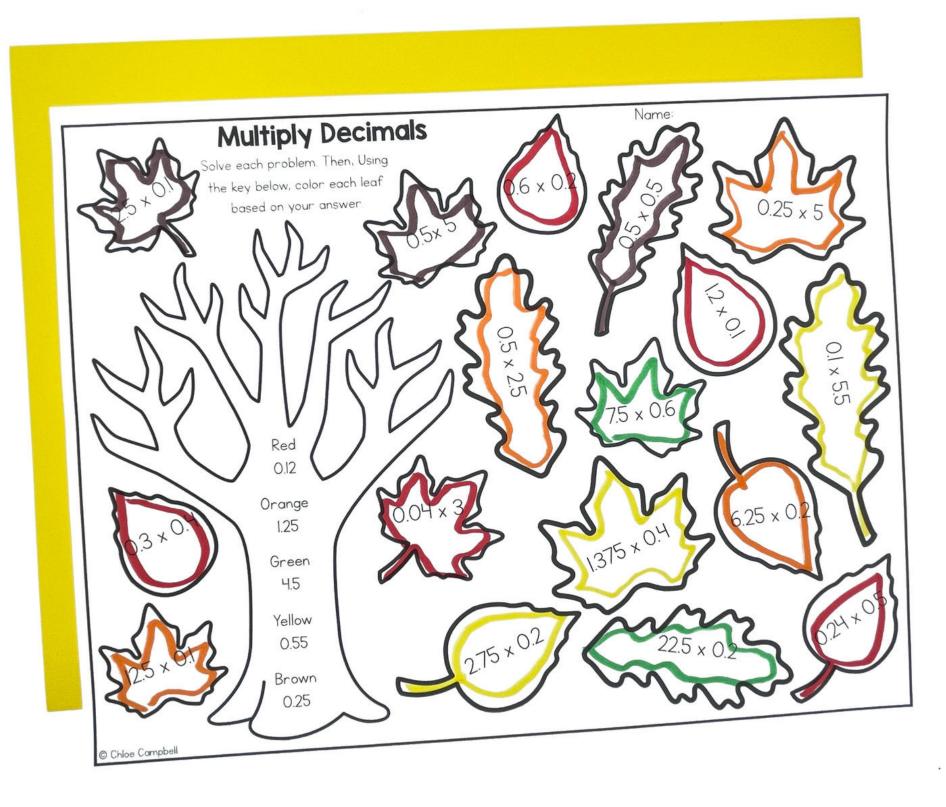

#### **Color the Leaves**

Students will solve each problem. Using the key in the tree, color each leaf based on the answer.

© Chloe Campbell