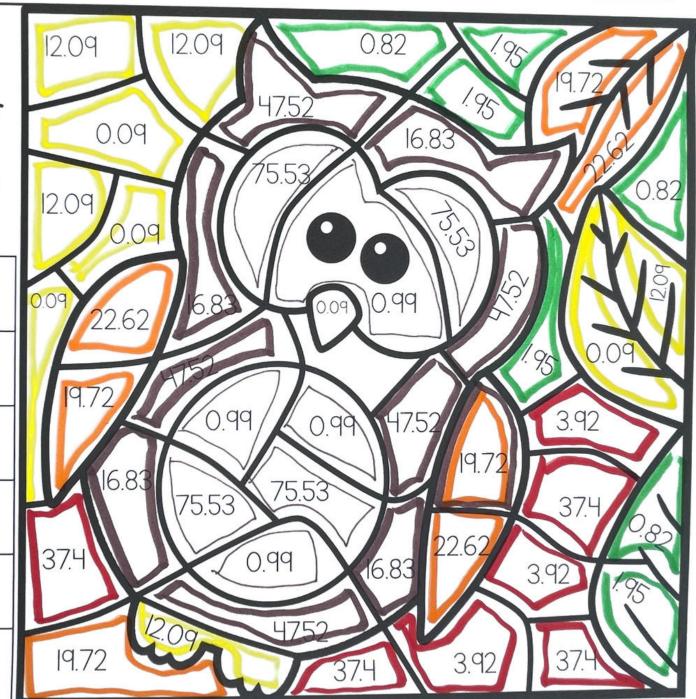

## Color by Number

Solve each problem in the picture. Then, color the image based on the key below.

| Name:<br>Multiply<br>Decimals<br>Color by Numb<br>Solve each probl<br>below. Use the co<br>to color the pictu |                     |
|---------------------------------------------------------------------------------------------------------------|---------------------|
| 8.8 x 5.4<br>Brown                                                                                            | 2.9 6.8<br>Orange   |
| 0.5 x 3.9<br>Green                                                                                            | 3.3 x 0.3<br>Tan    |
| 9.3 x 1.3<br>Yellow                                                                                           | 3.3 x 5.1<br>Brown  |
| 4.9 x 0.8<br>Red                                                                                              | 4.1 x 0.2<br>Green  |
| 8.3 x 9.1<br>Tan                                                                                              | 0.3 x 0.3<br>Yellow |
| 7.8 x 2.9<br>Orange                                                                                           | 8.5 x 4.4<br>Red    |