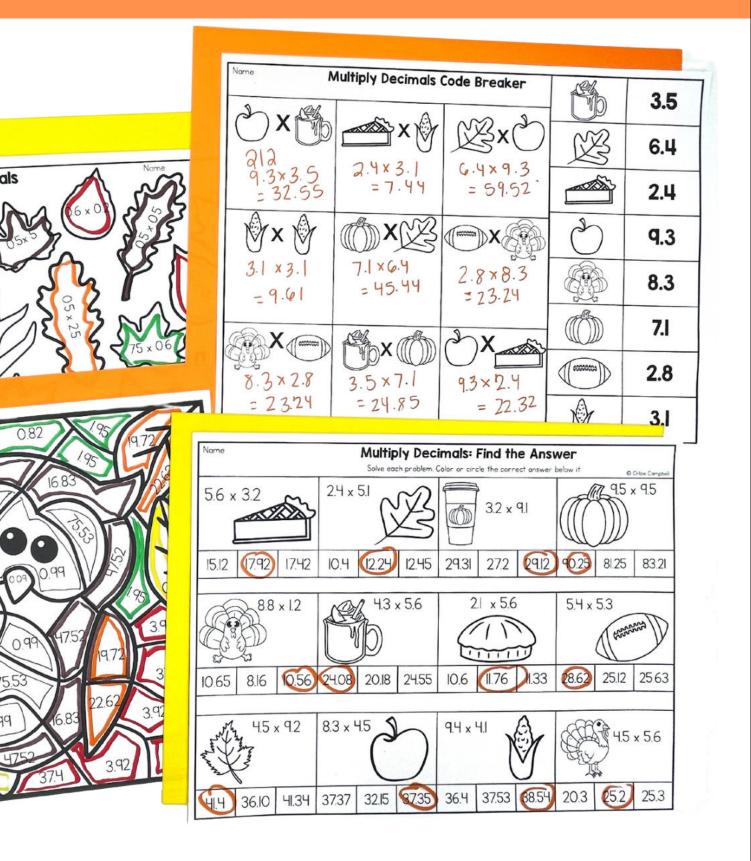

# 人C的初代 印2

Use the key on the right to find out what numbers to use in each problem, then solve

© Chloe Campbell

### Code Breaker

ACTIVITY 留3

## Color by Number

Solve each problem in the picture. Then, color the image based on the key below.

| Name:<br>Multiply<br>Decimals<br>Color by Numb<br>Solve each probl<br>below. Use the co<br>to color the pictu |                     |
|---------------------------------------------------------------------------------------------------------------|---------------------|
| 8.8 x 5.4<br>Brown                                                                                            | 2.9 6.8<br>Orange   |
| 0.5 x 3.9<br>Green                                                                                            | 3.3 x 0.3<br>Tan    |
| 9.3 x 1.3<br>Yellow                                                                                           | 3.3 x 5.1<br>Brown  |
| 4.9 x 0.8<br>Red                                                                                              | 4.1 x 0.2<br>Green  |
| 8.3 x 9.1<br>Tan                                                                                              | 0.3 x 0.3<br>Yellow |
| 7.8 x 2.9<br>Orange                                                                                           | 8.5 x 4.4<br>Red    |

#### Find the Answer

Solve each problem. Color or circle the correct answer below it.

© Chloe Campbell

- Fall Party
- Early Finishers
- Math Centers
- Independent Activity
- Sub Plans
- Small Groups
- Partner Activity
- Morning Work