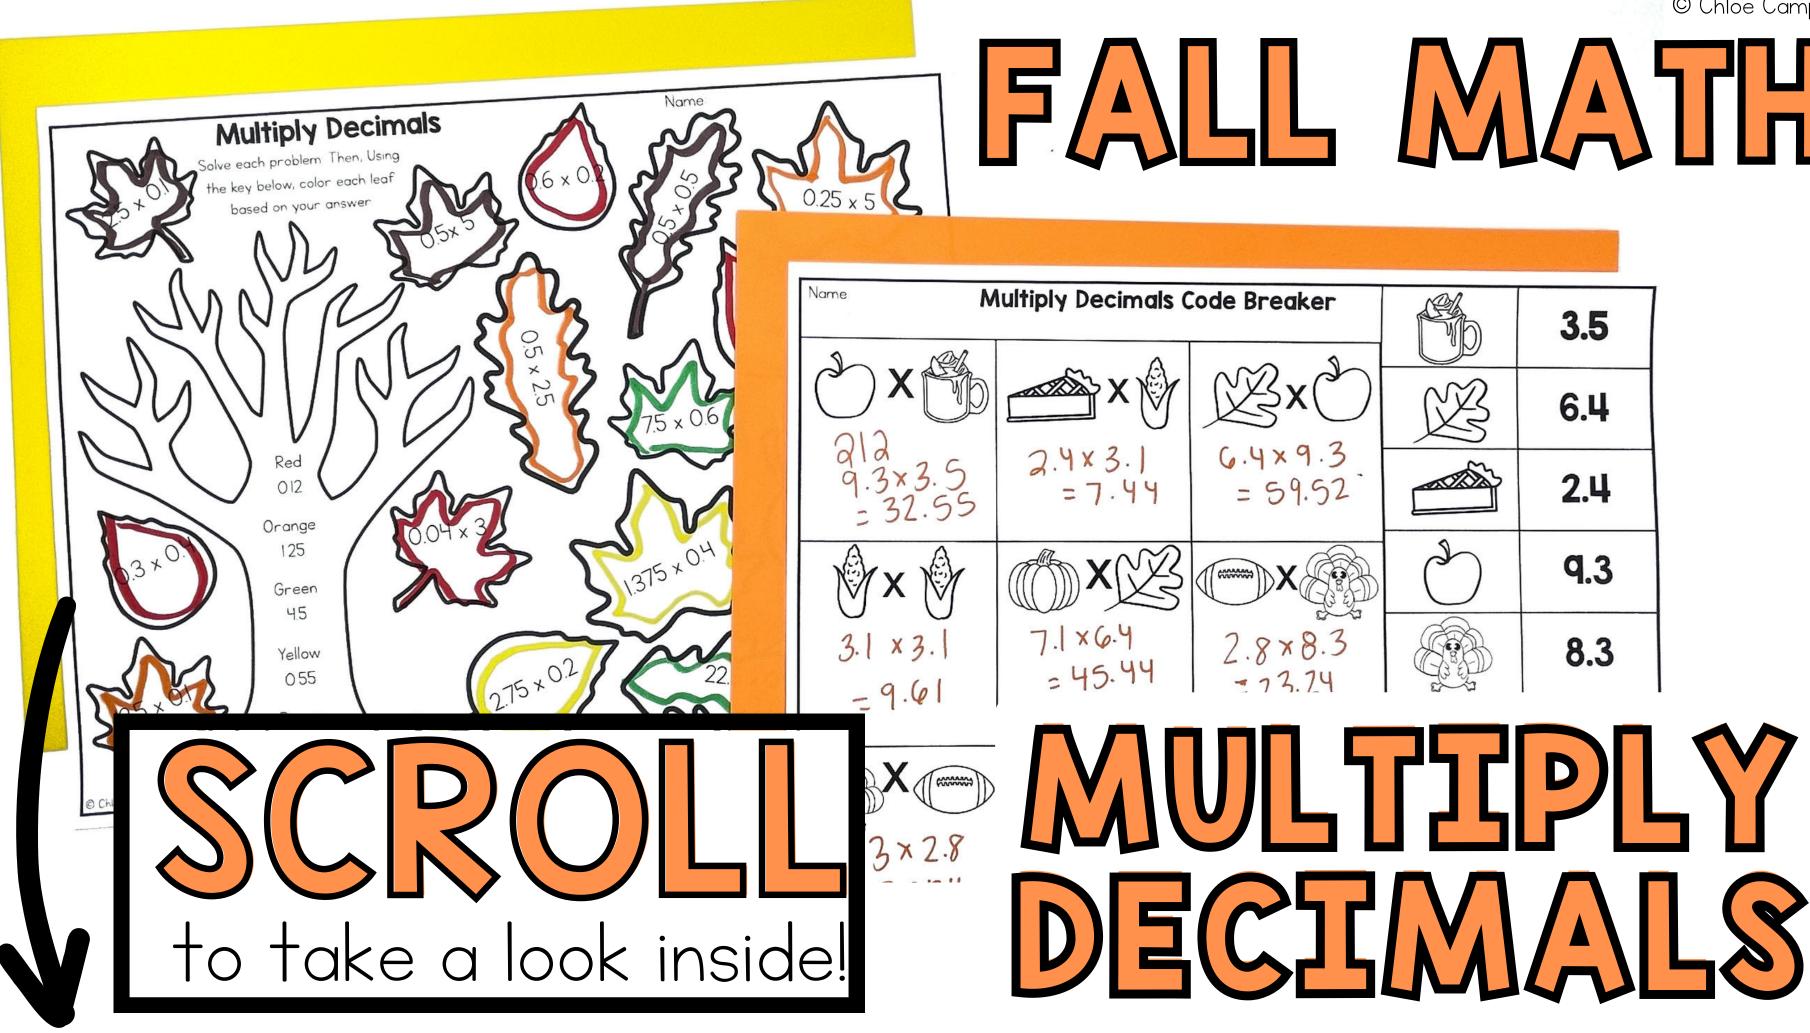

#### 4 No-Prep Worksheets: Multiply Decimals • Falling Leaves • Code Breaker • Color by Number • Find the Answer Multiply Decimals olor by Number 0.00 Solve each problem pelow. Use the code to color the picture. 2968 88×54 Orange Brown Answer keys to make 33×03 05×39 Tan Green 33×51 93×13 Brown Yellow your life easier! 41×02 49×08 Green Red 0.3×03 83×91 Yellov 85×4 7.8 x 2.9

#### **Color the Leaves**

Students will solve each problem. Using the key in the tree, color each leaf based on the answer.

© Chloe Campbell