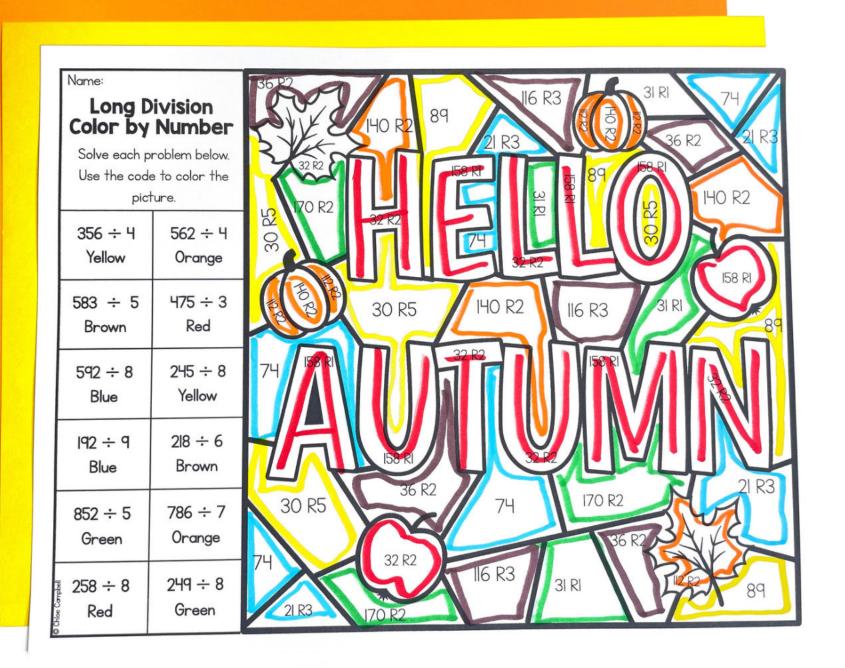

## Activity #3

### Color by Number

Solve each problem in the picture. Then, color the image based on the key below.