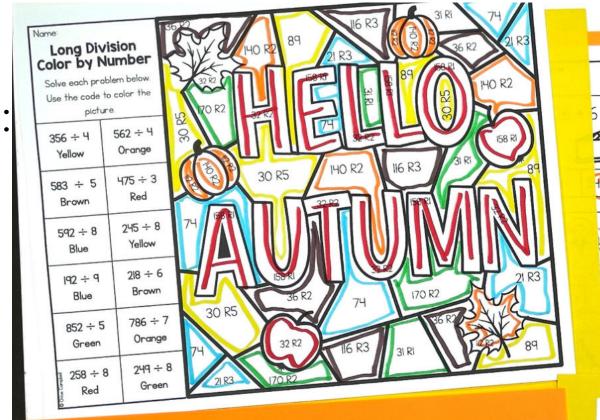

### Color by Number

Solve each problem in the picture. Then, color the image based on the key below.