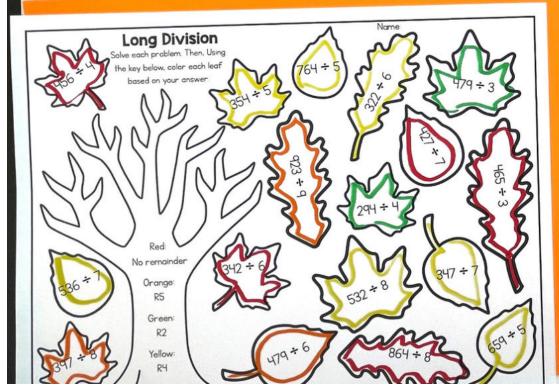

#### Color the Leaves

Students will solve each problem. Using the key in the tree, color each leaf based on the answer.