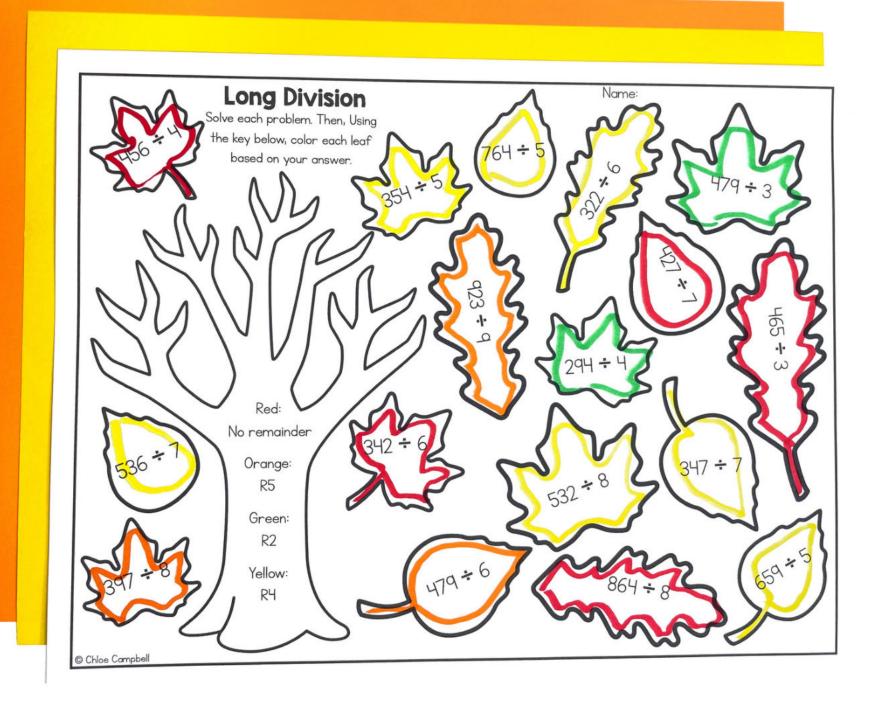

#### Color the Leaves

Students will solve each problem. Using the key in the tree, color each leaf based on the answer.