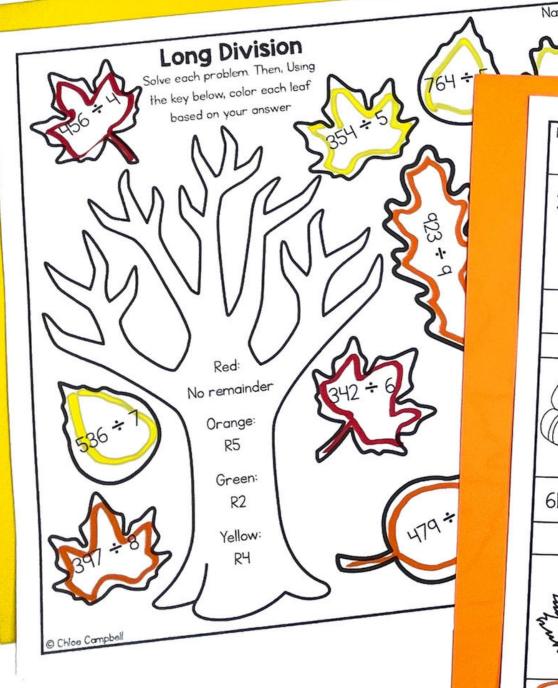

#### Color the Leaves

Students will solve each problem. Using the key in the tree, color each leaf based on the answer.