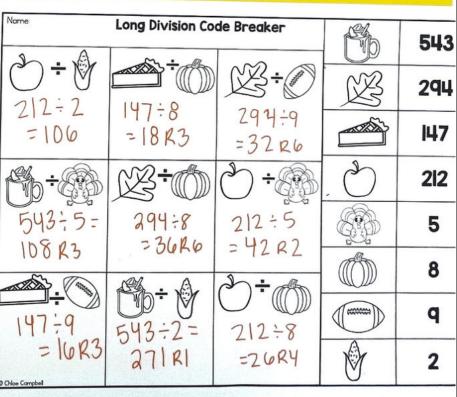

#### Code Breaker

Use the key on the right to find out what numbers to use in each problem, then solve.