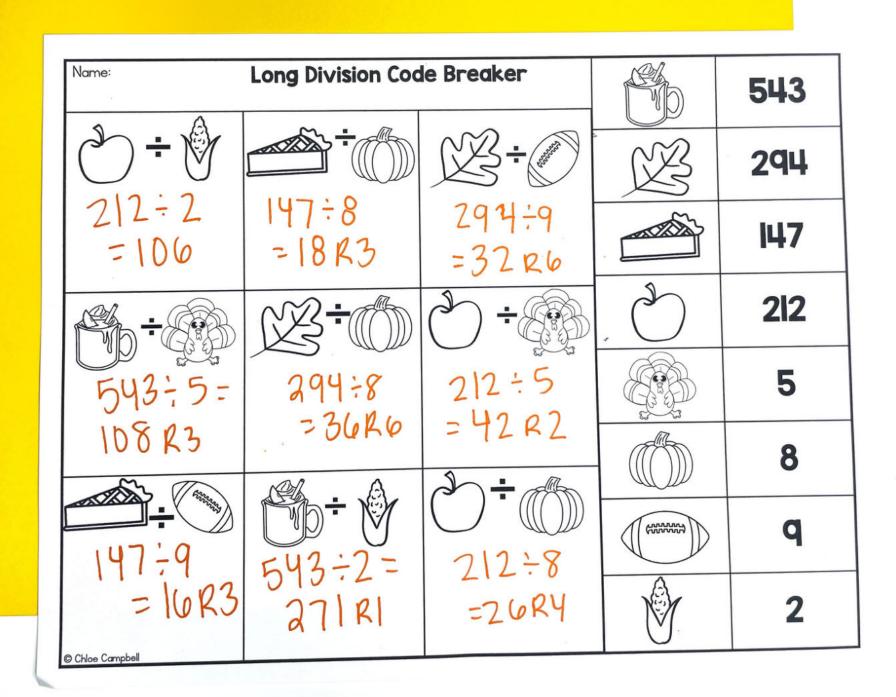

#### Code Breaker

Use the key on the right to find out what numbers to use in each problem, then solve.