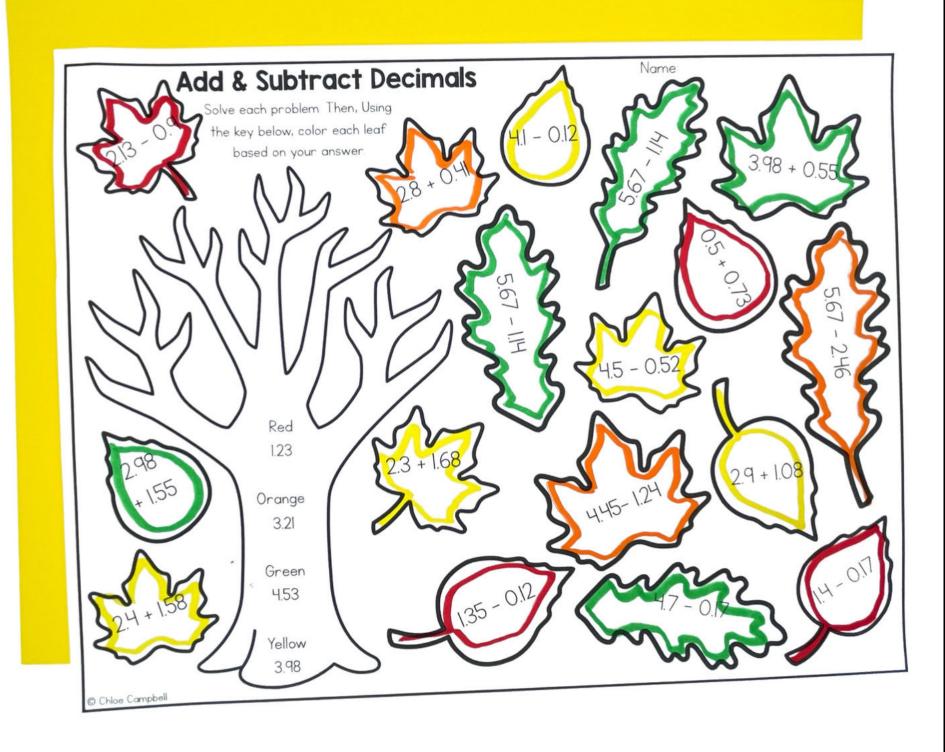

#### **Color the Leaves**

Students will solve each problem. Using the key in the tree, color each leaf based on the answer.

© Chloe Campbell