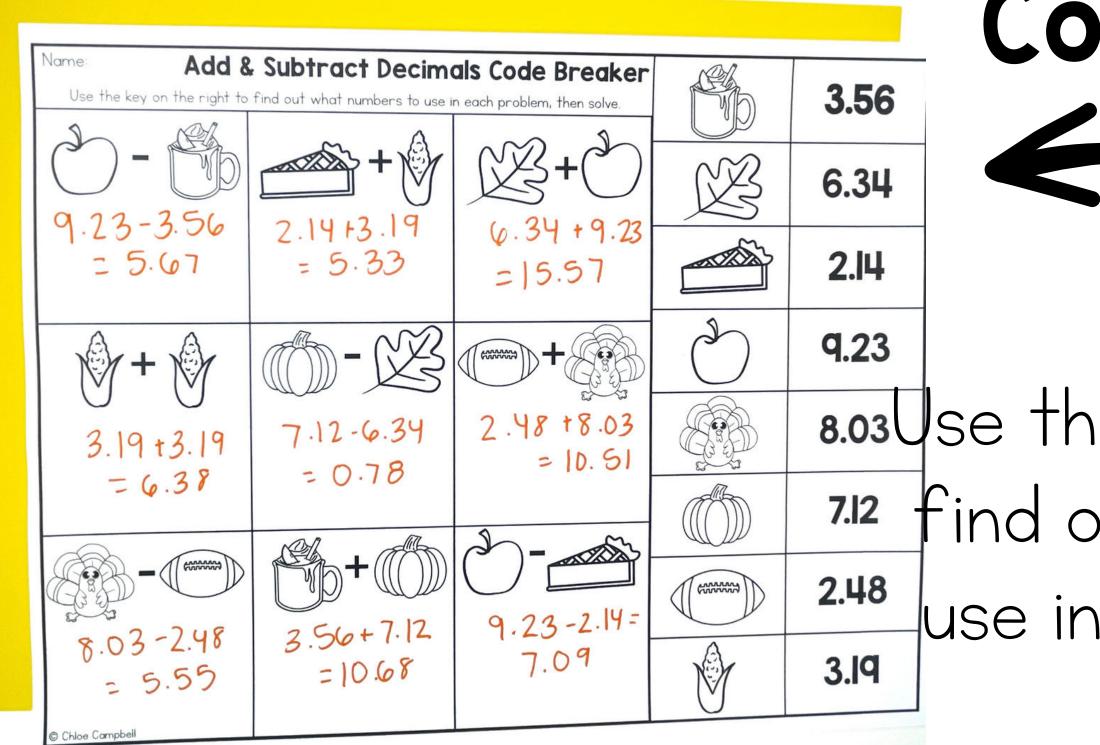

#### Code Breaker

8.03Use the key on the right to find out what numbers to use in each problem, then solve

人口近父的?