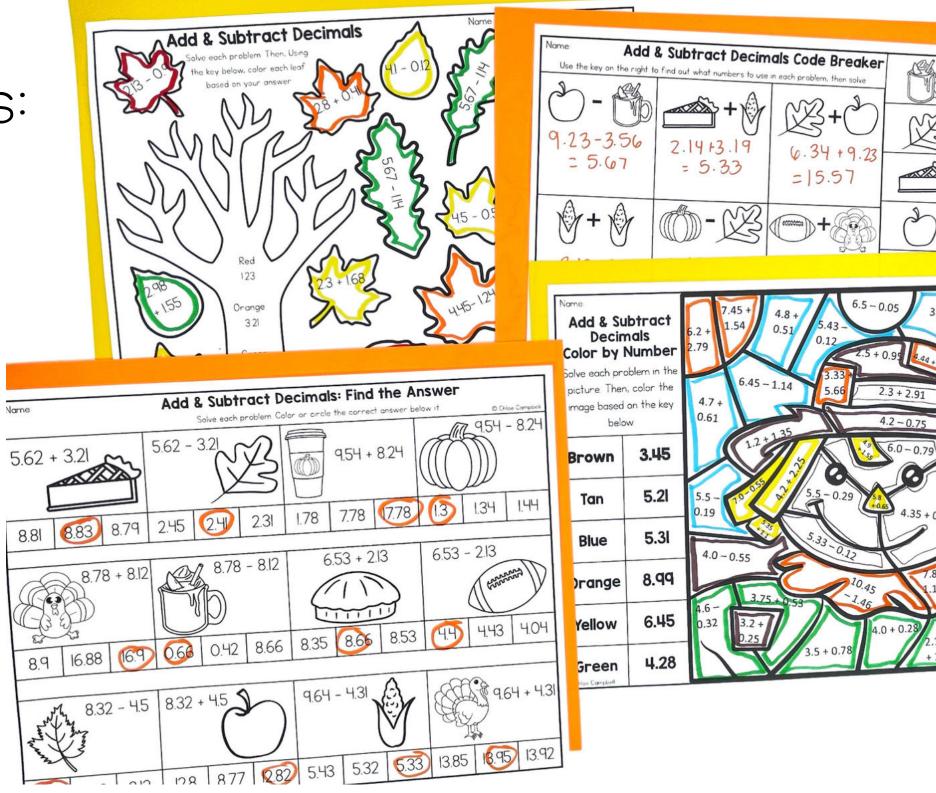

#### **Color the Leaves**

Students will solve each problem. Using the key in the tree, color each leaf based on the answer.

© Chloe Campbell

#### Code Breaker

8.03Use the key on the right to find out what numbers to use in each problem, then solve

人口近父的?

### Color by Number

Solve each problem in the picture. Then, color the image based on the key below.

| Name<br>Add & Subtract<br>Decimals<br>Color by Number<br>Solve each problem in the<br>picture. Then, color the<br>image based on the key<br>below. |              |
|----------------------------------------------------------------------------------------------------------------------------------------------------|--------------|
| Brown                                                                                                                                              | 3.45         |
| Tan                                                                                                                                                | <b>5.2</b> l |
| Blue                                                                                                                                               | 5.3I         |
| Orange                                                                                                                                             | 8.99         |
| Yellow                                                                                                                                             | 6.45         |
| Green                                                                                                                                              | 4.28         |
|                                                                                                                                                    |              |

#### Find the Answer

Solve each problem. Color or circle the correct answer below it.

- Fall Party
- Early Finishers
- Math Centers
- Independent Activity
- Sub Plans
- Small Groups
- Partner Activity
- Morning Work