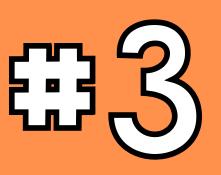

### Color by Number

Solve each problem in the picture. Then, color the image based on the key below.

| Name<br>Add & Subtract<br>Decimals<br>Color by Number<br>Solve each problem in the<br>picture. Then, color the<br>image based on the key<br>below. |              |
|----------------------------------------------------------------------------------------------------------------------------------------------------|--------------|
| Brown                                                                                                                                              | 3.45         |
| Tan                                                                                                                                                | <b>5.2</b> l |
| Blue                                                                                                                                               | 5.3I         |
| Orange                                                                                                                                             | 8.99         |
| Yellow                                                                                                                                             | 6.45         |
| Green                                                                                                                                              | 4.28         |
|                                                                                                                                                    |              |