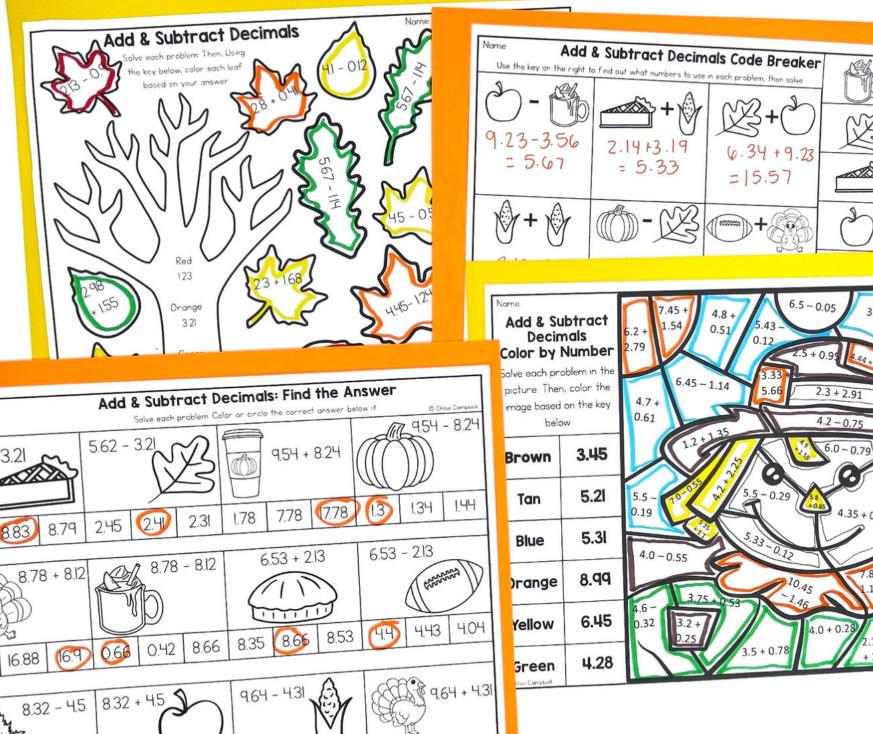

#### **Color the Leaves**

Students will solve each problem. Using the key in the tree, color each leaf based on the answer.

© Chloe Campbell

#### Code Breaker

8.03Use the key on the right to find out what numbers to use in each problem, then solve

人口近父的?

### Color by Number

Solve each problem in the picture. Then, color the image based on the key below.

| Name<br>Add & Subtract<br>Decimals<br>Color by Number<br>Solve each problem in the<br>picture. Then, color the<br>image based on the key<br>below. |              |
|----------------------------------------------------------------------------------------------------------------------------------------------------|--------------|
| Brown                                                                                                                                              | 3.45         |
| Tan                                                                                                                                                | <b>5.2</b> l |
| Blue                                                                                                                                               | 5.3I         |
| Orange                                                                                                                                             | 8.99         |
| Yellow                                                                                                                                             | 6.45         |
| Green                                                                                                                                              | 4.28         |
|                                                                                                                                                    |              |

#### Find the Answer

Solve each problem. Color or circle the correct answer below it.

- Fall Party
- Early Finishers
- Math Centers
- Independent Activity
- Sub Plans
- Small Groups
- Partner Activity
- Morning Work