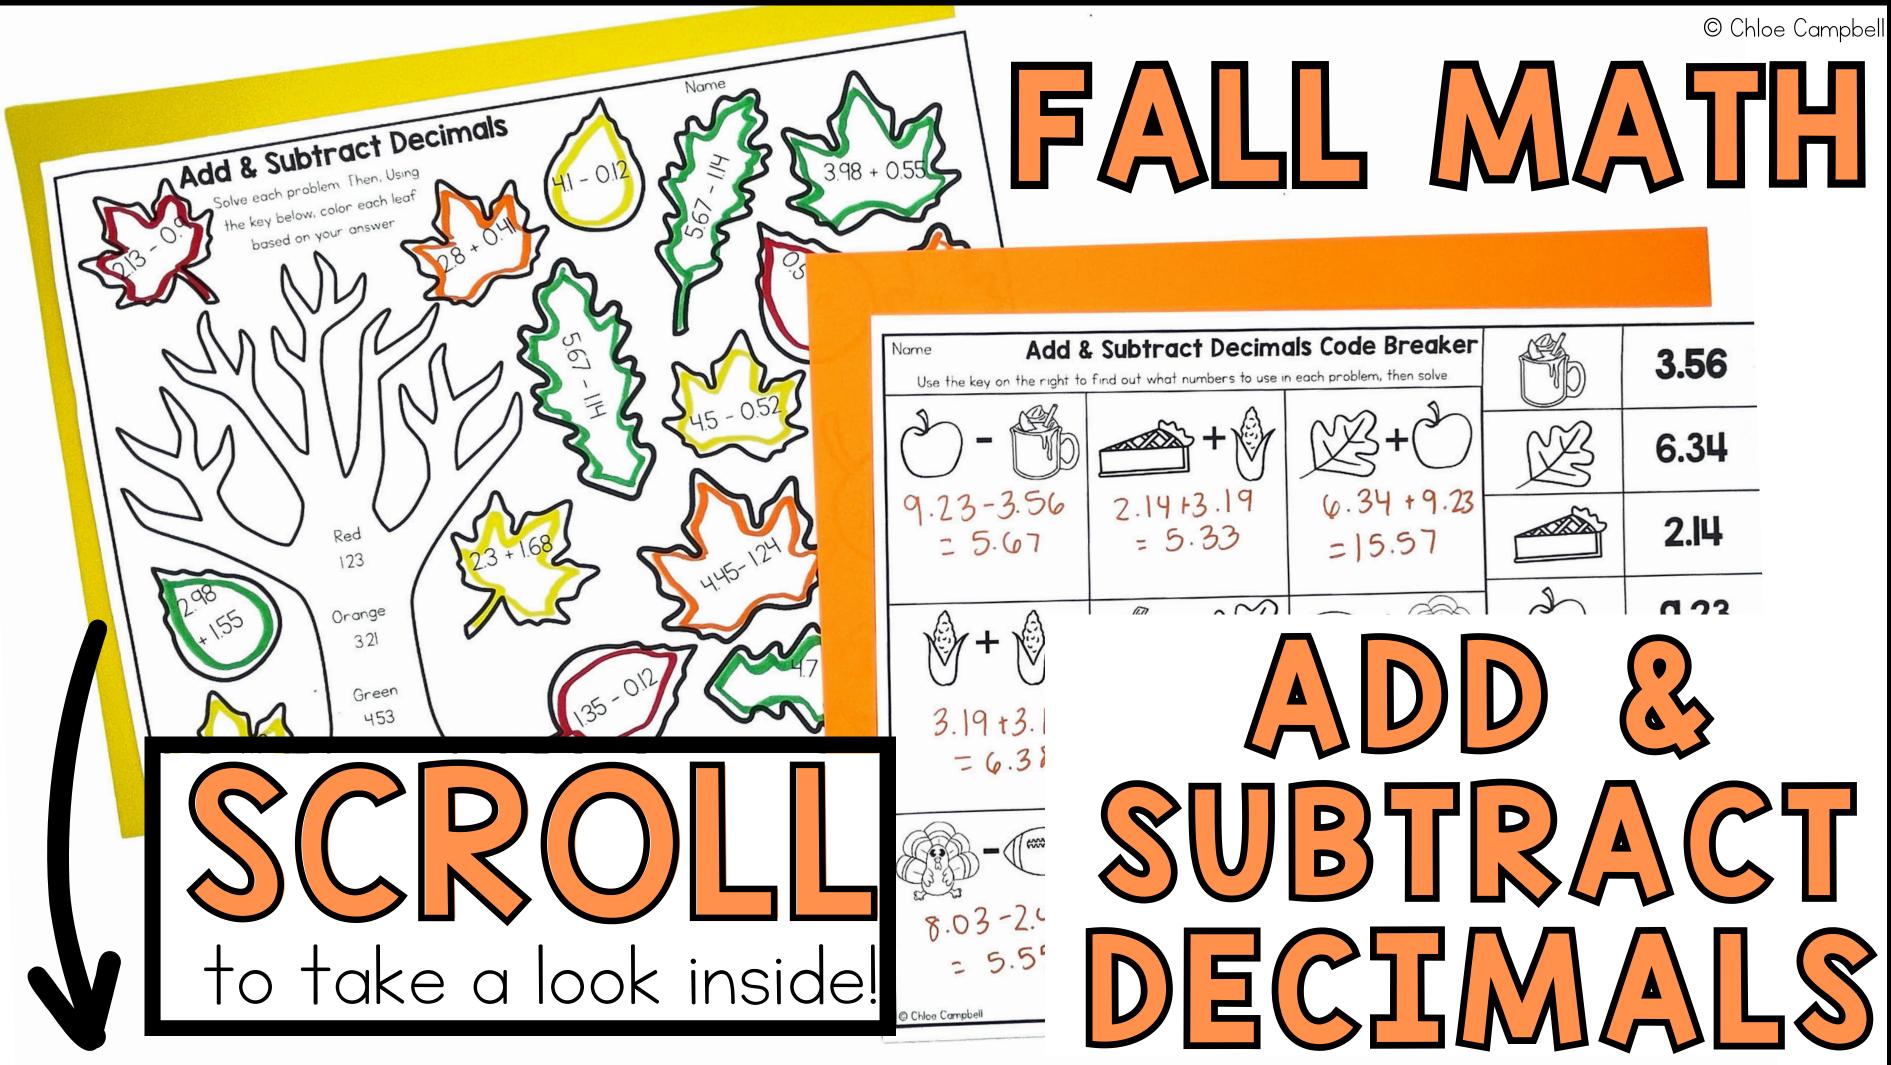

# What's lincluded?

#### 4 No-Prep Worksheets:

- Falling Leaves
- Code Breaker
- Color by Number
- Find the Answer

Answer keys to make your life easier!

3.56

6.34

2.14

**q.23** 