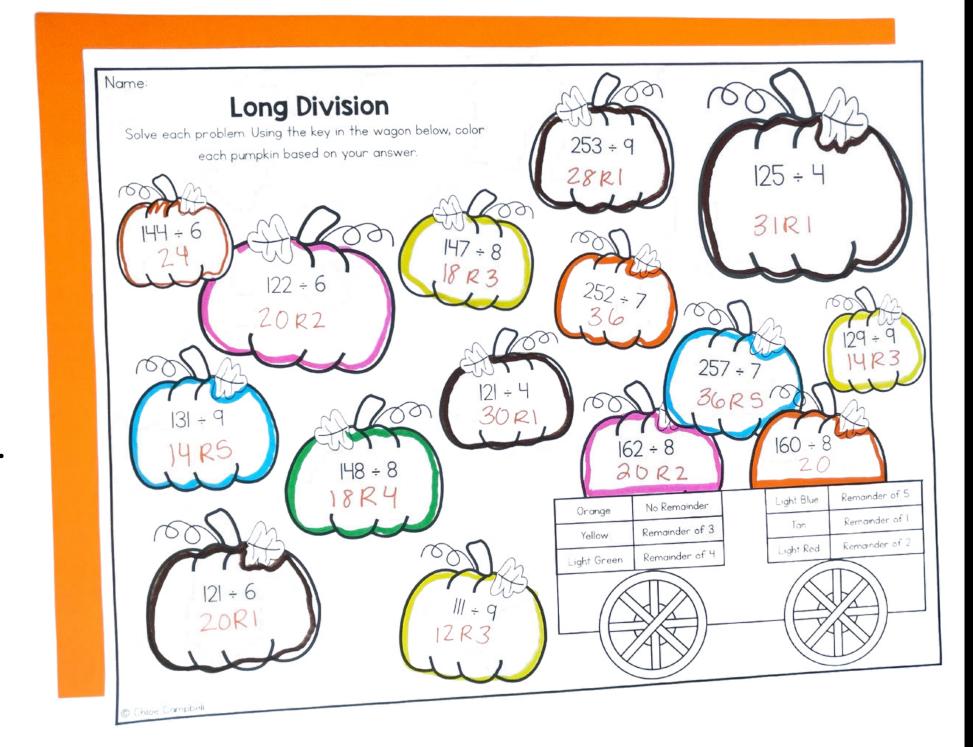

### Color the Pumpkins

Students will solve each problem.

Using the key in the wagon below, color each pumkin based on the answer.