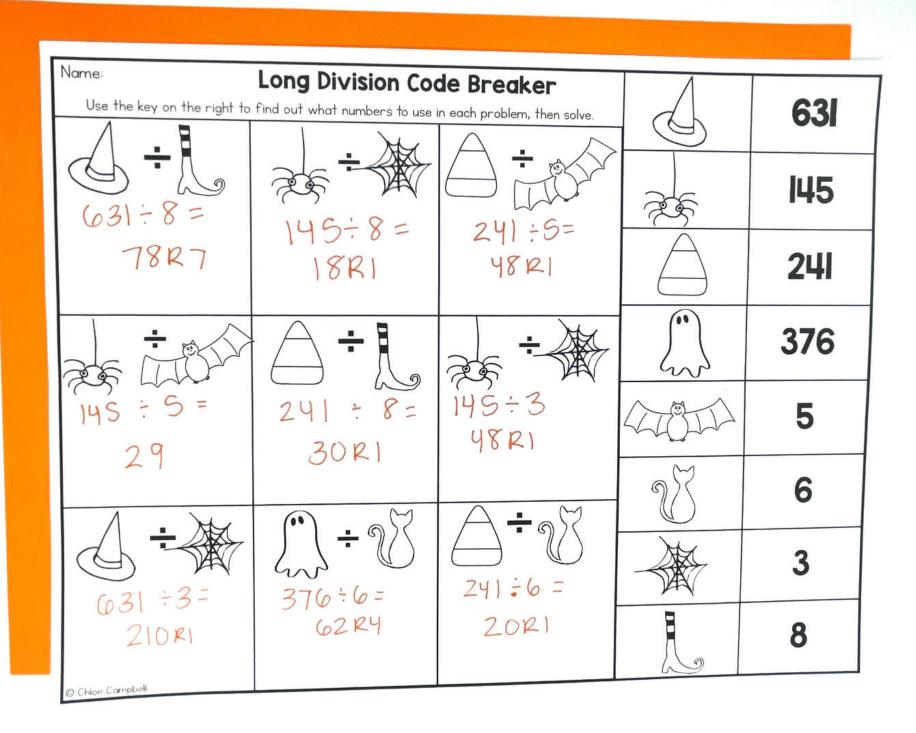

#### Name: Long Division Code Breaker Use the key on the right to find out what numbers to use in each problem, then solve. 631-8= 78R7 48R1 48R1 30R1 241:6= 62R4 2021

SCROLL 1

to take a look inside!

#### Code Breaker

Use the key on the right to find out what numbers to use in each problem, then solve.