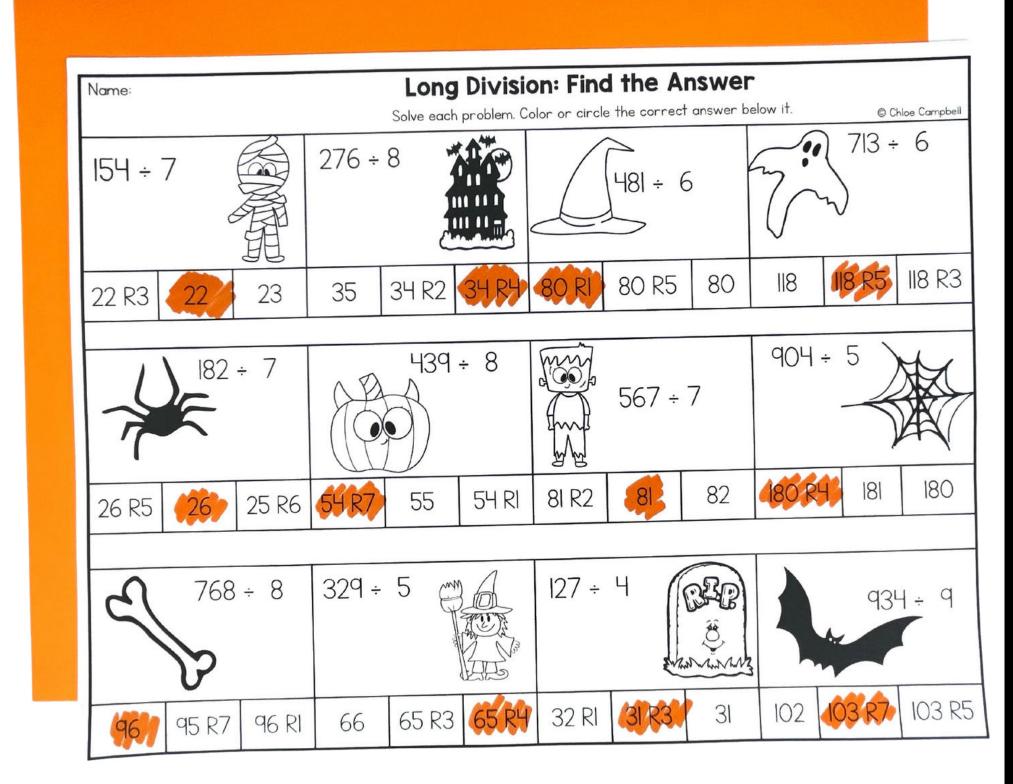

### Find the Answer

Solve each problem. Color or circle the correct answer below it.