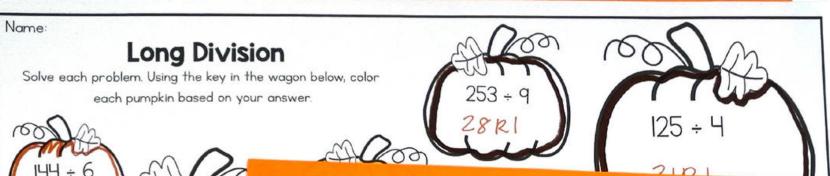

### Color the Pumpkins

Students will solve each problem.

Using the key in the wagon below, color each pumkin based on the answer.