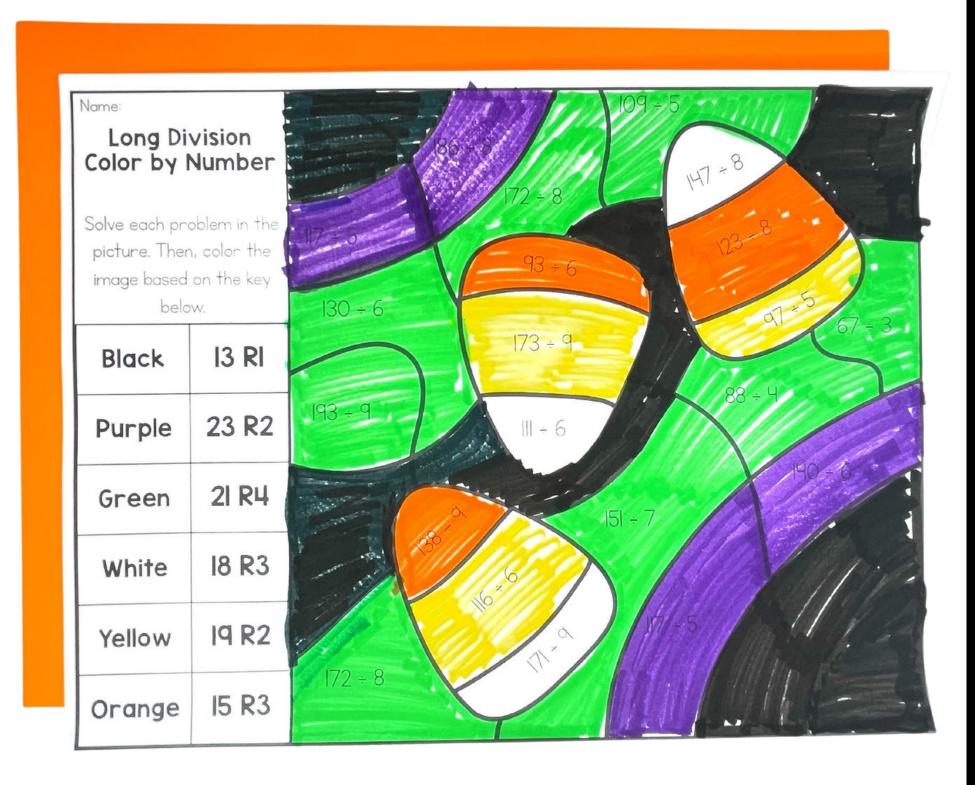

### Color by Number

Solve each problem in the picture. Then, color the image based on the key below.