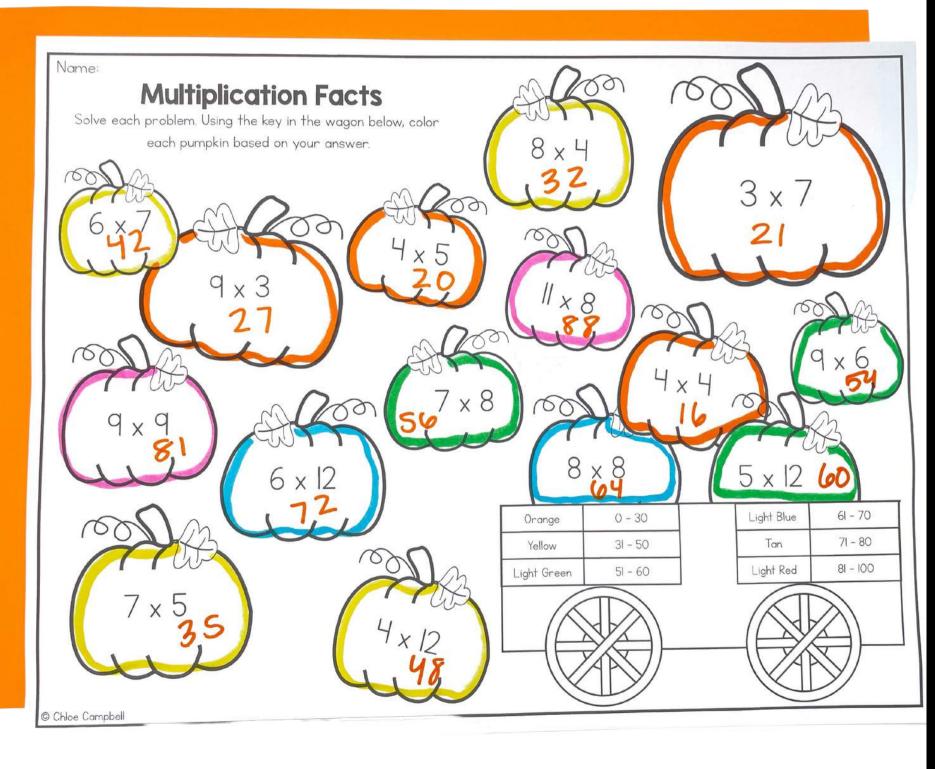

### **Color the Pumpkins**

Students will solve each problem. Using the key in the wagon below, color each pumkin based on the answer.

© Chloe Campbell