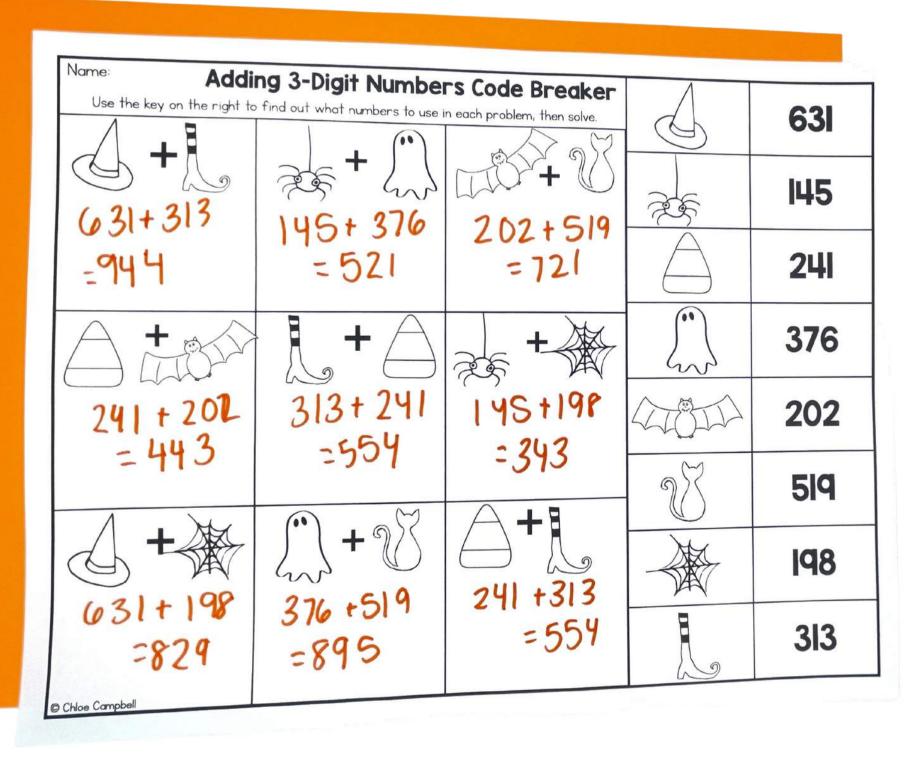

# 人C讨び你又又

Use the key on the right to find out what numbers to use in each problem, then solve.

### Code Breaker

AC的例子