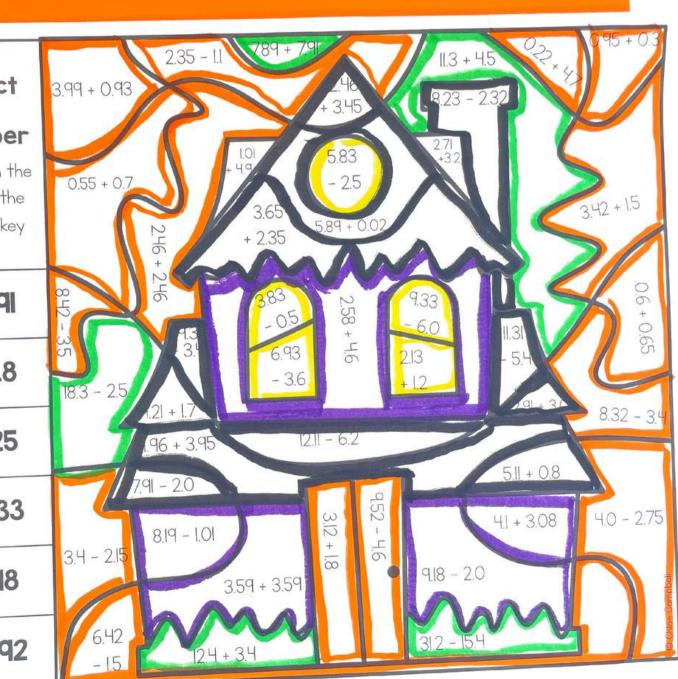

### Color by Number

Solve each problem in the picture. Then, color the image based on the key below.

| :1              |
|-----------------|
| :1              |
| 1               |
|                 |
|                 |
| e               |
| +               |
| h               |
| <e< th=""></e<> |
|                 |
|                 |
|                 |
|                 |
| 8               |
|                 |
|                 |
| 5               |
| _               |
| 5               |
|                 |
|                 |
| 8               |
| _               |
|                 |
|                 |
|                 |