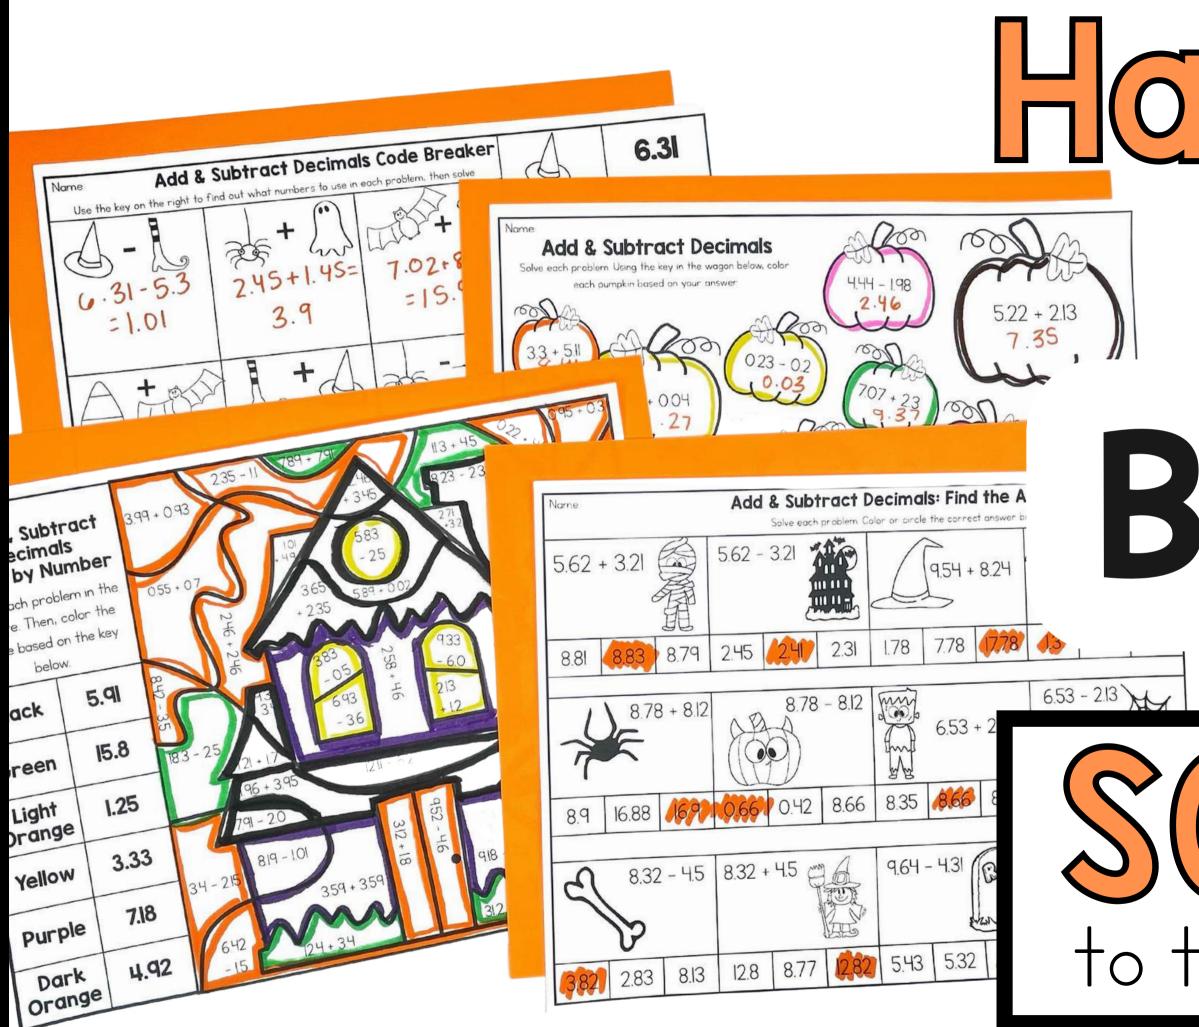

### 32 No-Prep Worksheets:

- Pumpkin Problems
- Code Breaker
- Color by Number Haunted House
- Find the Answer

© Chloe Campbell

### **Color the Pumpkins**

Students will solve each problem. Using the key in the wagon below, color each pumkin based on the answer.

© Chloe Campbell

# 人C讨び你又又

Use the key on the right to find out what numbers to use in each problem, then solve.

### Code Breaker

AC的例子

### Color by Number

Solve each problem in the picture. Then, color the image based on the key below.

| :1              |
|-----------------|
| :1              |
| 1               |
|                 |
|                 |
| e               |
| +               |
| h               |
| <e< th=""></e<> |
|                 |
|                 |
|                 |
|                 |
| 8               |
|                 |
|                 |
| 5               |
| _               |
| 5               |
|                 |
|                 |
| 8               |
| _               |
|                 |
|                 |
|                 |

### Find the Answer

Solve each problem. Color or circle the correct answer below it.

© Chloe Campbell

- Halloween Party
- Early Finishers
- Math Centers
- Independent Activity
- Sub Plans
- Small Groups
- Partner Activity
- Morning Work