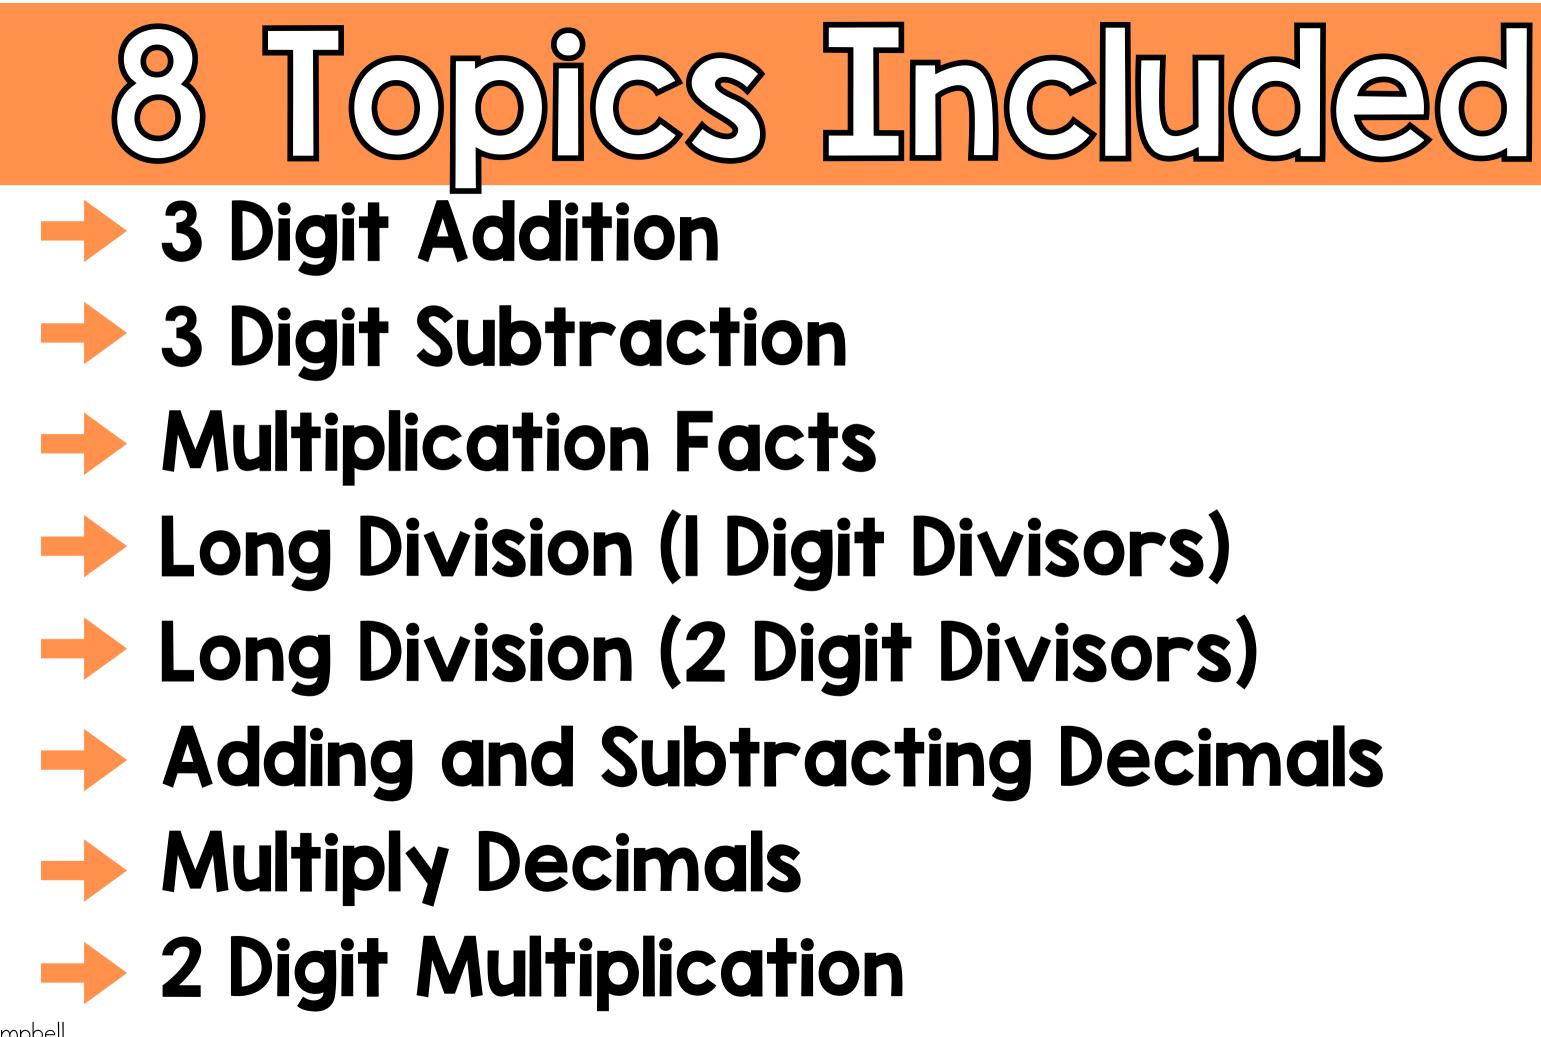

© Chloe Campbell

# ACTIN BUNDLE to take a look inside!

# What's lineluged?

### 32 No-Prep Worksheets:

- Pumpkin Problems
- Code Breaker
- Color by Number Haunted House
- Find the Answer









© Chloe Campbell



### **Color the Pumpkins**

Students will solve each problem. Using the key in the wagon below, color each pumkin based on the answer.



© Chloe Campbell



# 人C讨び你又又



Use the key on the right to find out what numbers to use in each problem, then solve.

### © Chloe Campbell



### Code Breaker

AC的例子

### Color by Number

Solve each problem in the picture. Then, color the image based on the key below.

| :1              |
|-----------------|
| :1              |
| 1               |
|                 |
|                 |
| e               |
| +               |
| h               |
| <e< th=""></e<> |
|                 |
|                 |
|                 |
|                 |
| 8               |
|                 |
|                 |
| 5               |
| _