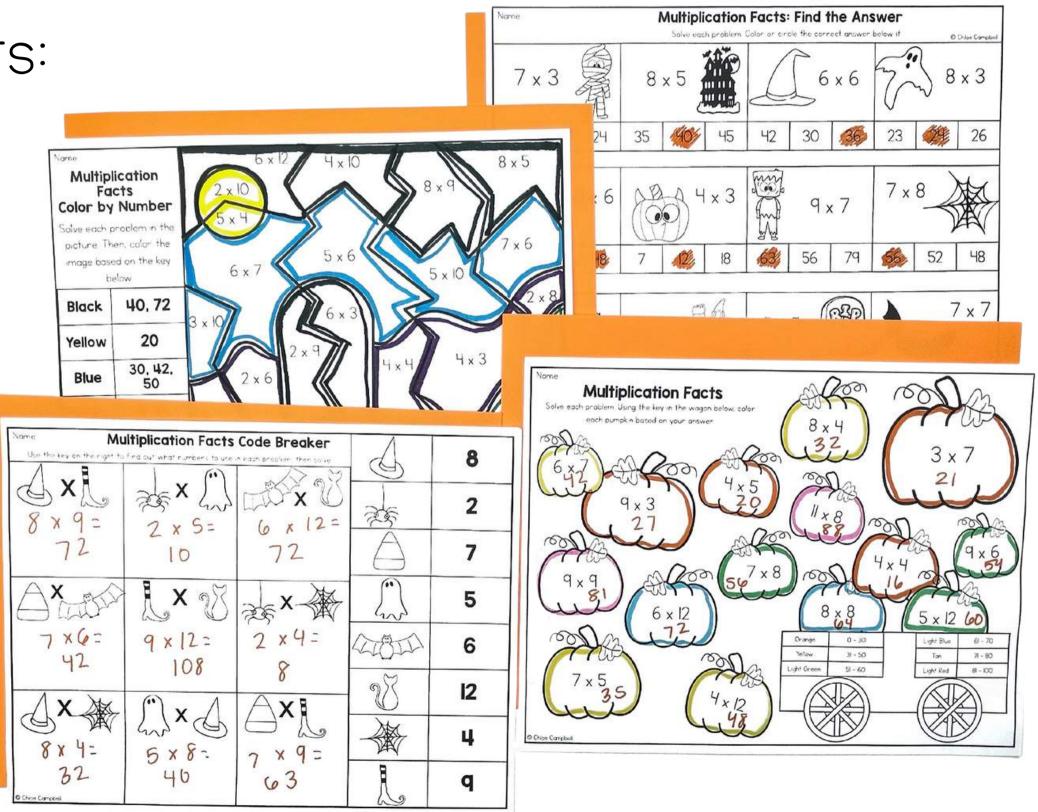

### **Color the Pumpkins**

Students will solve each problem. Using the key in the wagon below, color each pumkin based on the answer.

© Chloe Campbell

# 人C讨び你又又

Use the key on the right to find out what numbers to use in each problem, then solve.

### Code Breaker

AC的例子

### Color by Number

Solve each problem in the picture. Then, color the image based on the key below.

| :1              |
|-----------------|
| :1              |
| 1               |
|                 |
|                 |
| e               |
| +               |
| h               |
| <e< th=""></e<> |
|                 |
|                 |
|                 |
|                 |
| 8               |
|                 |
|                 |
| 5               |
| _               |
| 5               |
|                 |
|                 |
| 8               |
| _               |
|                 |
|                 |
|                 |

### Find the Answer

Solve each problem. Color or circle the correct answer below it.

© Chloe Campbell

- Halloween Party
- Early Finishers
- Math Centers
- Independent Activity
- Sub Plans
- Small Groups
- Partner Activity
- Morning Work