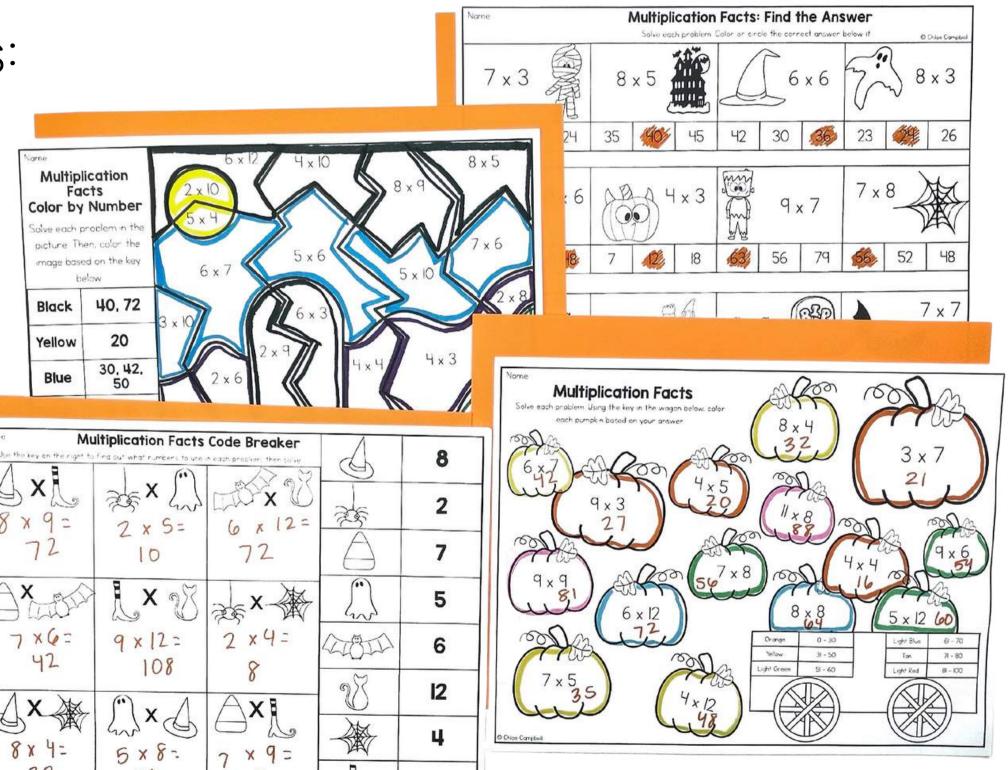

### **Color the Pumpkins**

Students will solve each problem. Using the key in the wagon below, color each pumkin based on the answer.

© Chloe Campbell

# 人C讨び你又又

Use the key on the right to find out what numbers to use in each problem, then solve.

### Code Breaker

AC的例子

### Color by Number

Solve each problem in the picture. Then, color the image based on the key below.

| :1              |
|-----------------|
| :1              |
| 1               |
|                 |
|                 |
| e               |
| +               |
| h               |
| <e< th=""></e<> |
|                 |
|                 |
|                 |
|                 |
| 8               |
|                 |
|                 |
| 5               |
| _               |
| 5               |
|                 |
|                 |
| 8               |
| _               |
|                 |
|                 |
|                 |

### Find the Answer

Solve each problem. Color or circle the correct answer below it.

© Chloe Campbell

- Halloween Party
- Early Finishers
- Math Centers
- Independent Activity
- Sub Plans
- Small Groups
- Partner Activity
- Morning Work