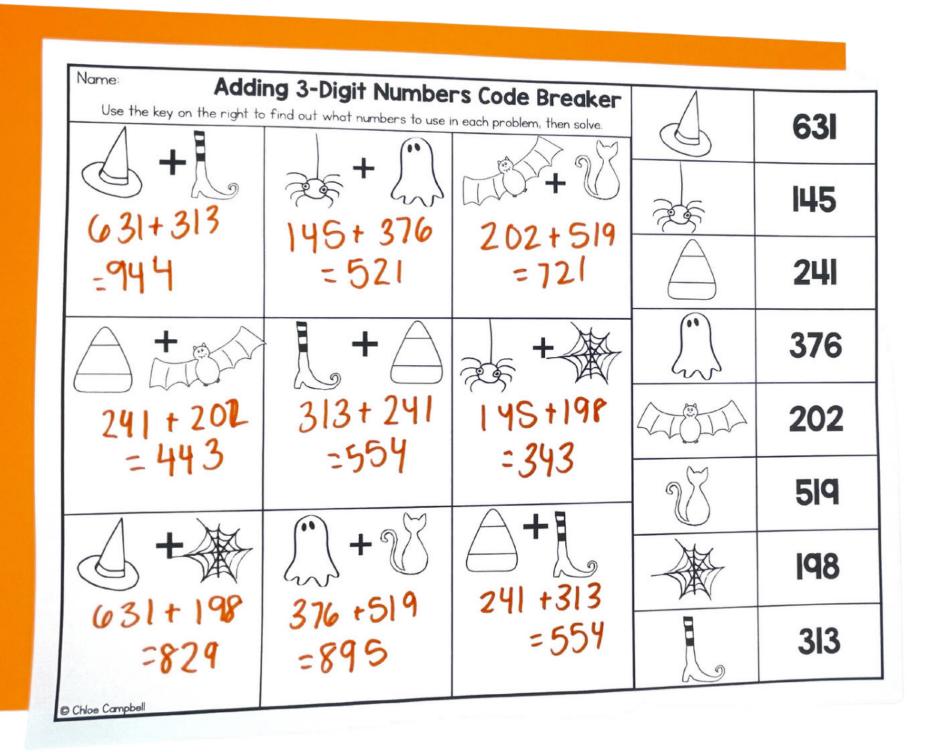

#### Code Breaker

Use the key on the right to find out what numbers to use in each problem, then solve.