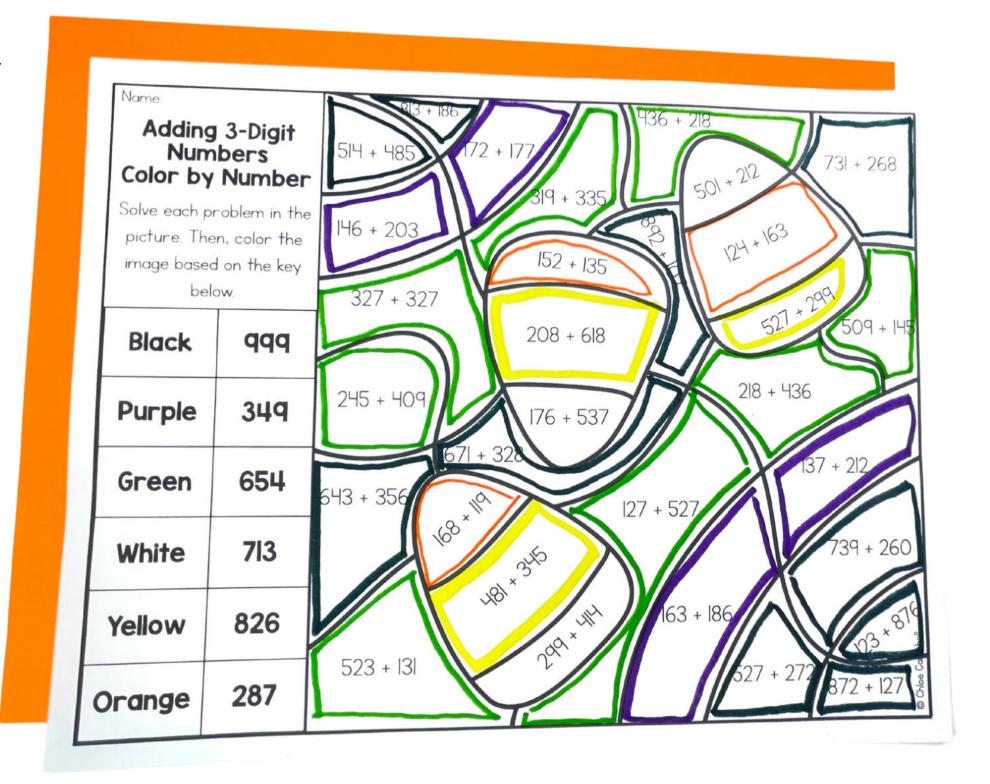

#### Color by Number

Solve each problem in the picture. Then, color the image based on the key below.