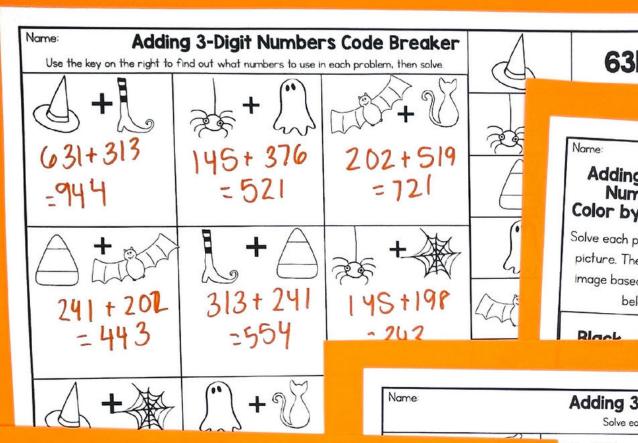

#### Code Breaker

Use the key on the right to find out what numbers to use in each problem, then solve.