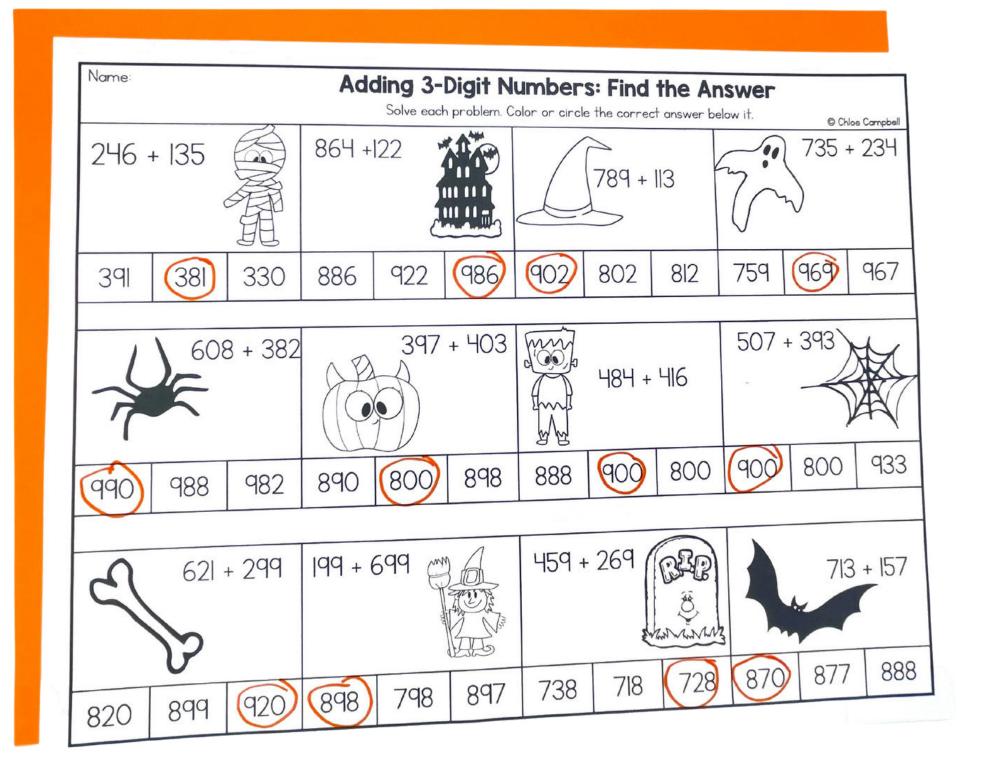

#### Find the Answer

Solve each problem. Color or circle the correct answer below it.