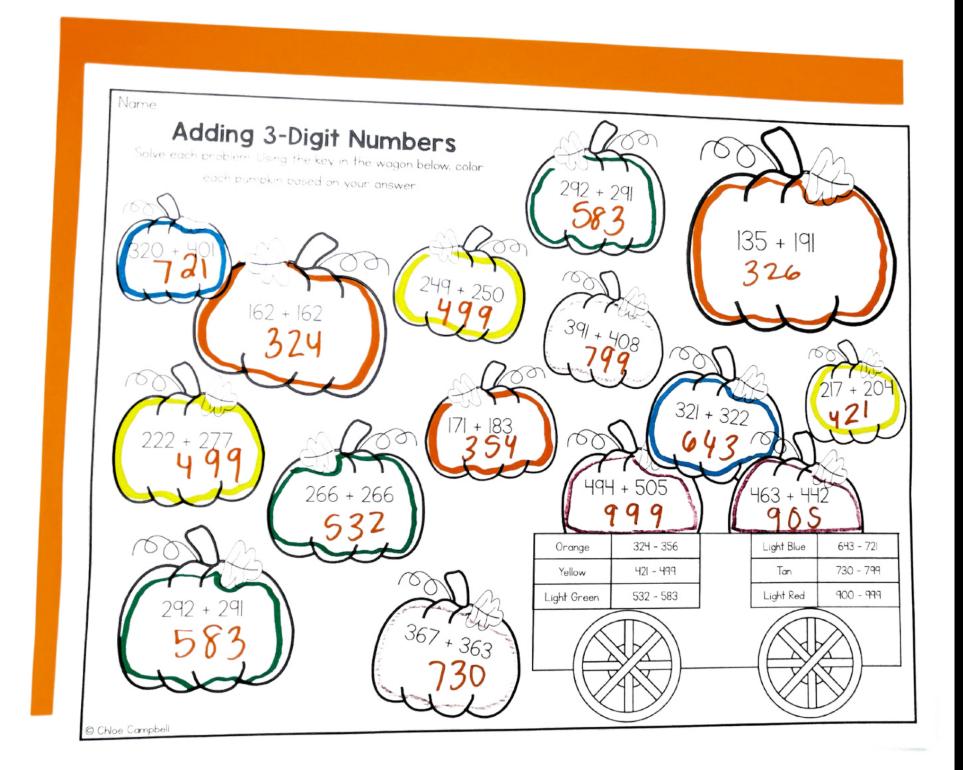

#### Color the Pumpkins

Students will solve each problem.

Using the key in the wagon below, color each pumkin based on the answer.