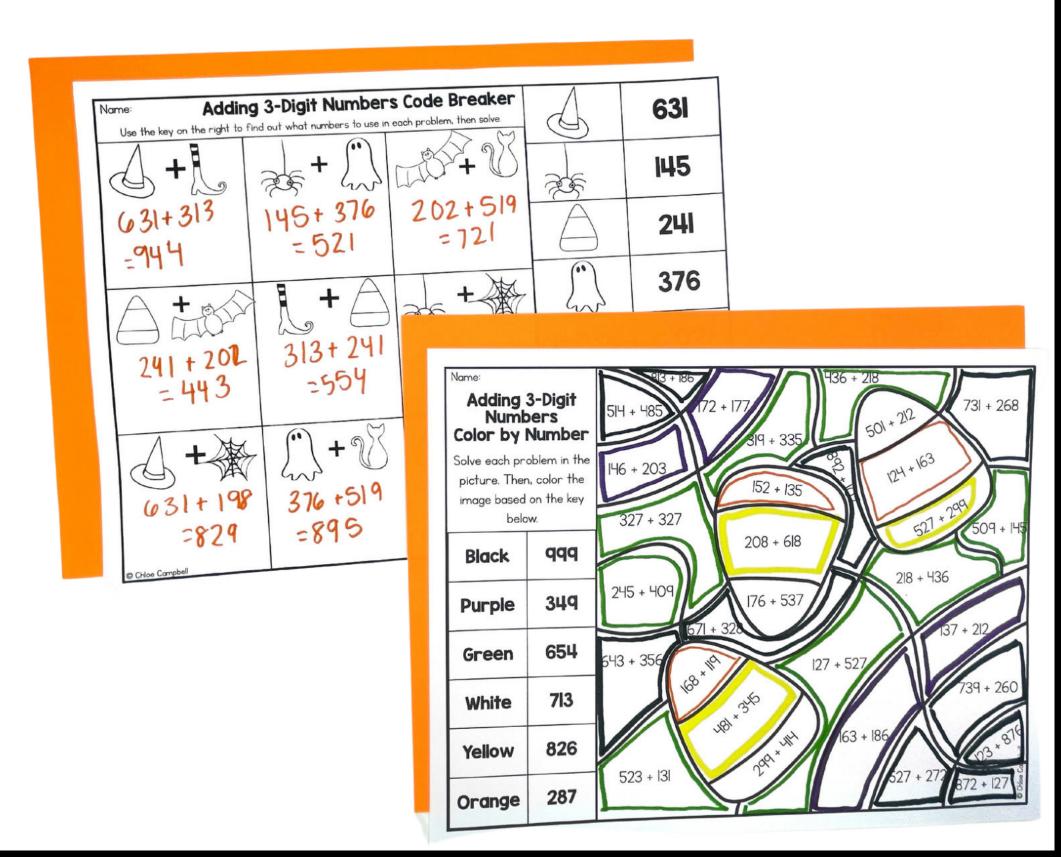

#### Code Breaker

Use the key on the right to find out what numbers to use in each problem, then solve.

#### Color by Number

Solve each problem in the picture. Then, color the image based on the key below.