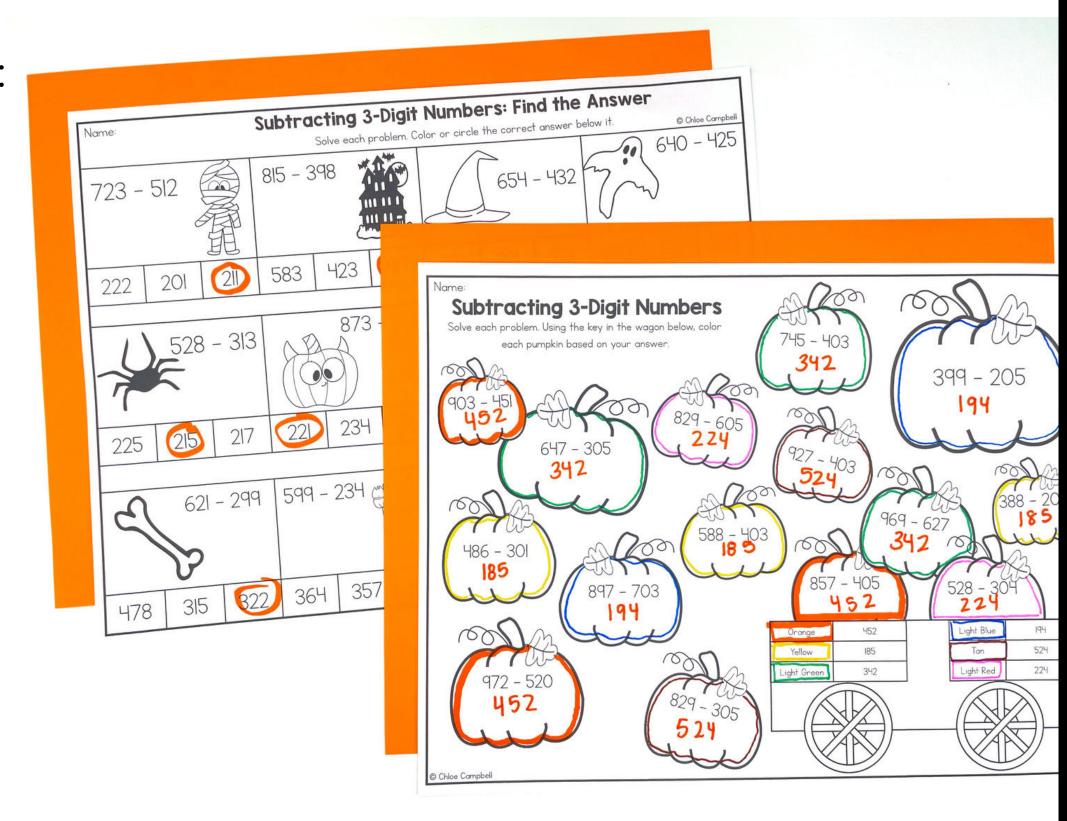

## 

#### Color the Pumpkins

Students will solve each problem.

Using the key in the wagon below, color each pumkin based on the answer.