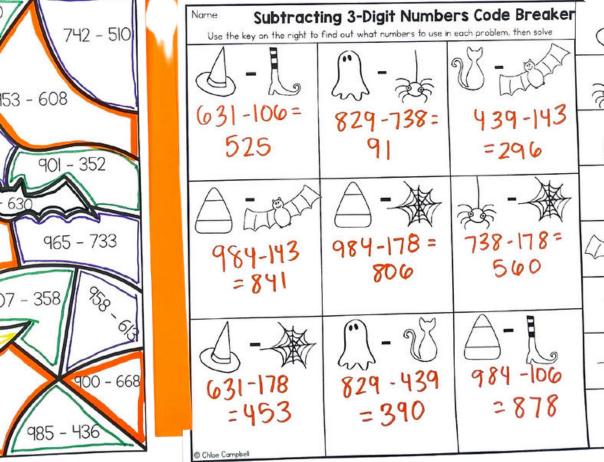

## Activity #2

#### Code Breaker

Use the key on the right to find out what numbers to use in each problem, then solve.