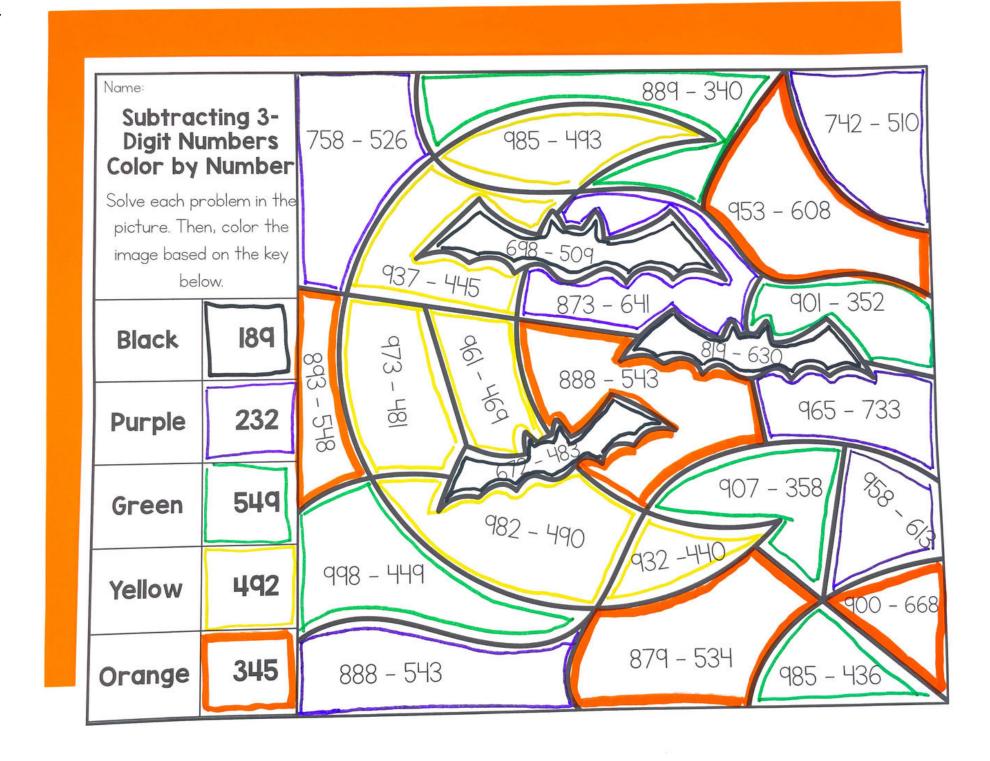

#### Color by Number

Solve each problem in the picture. Then, color the image based on the key below.