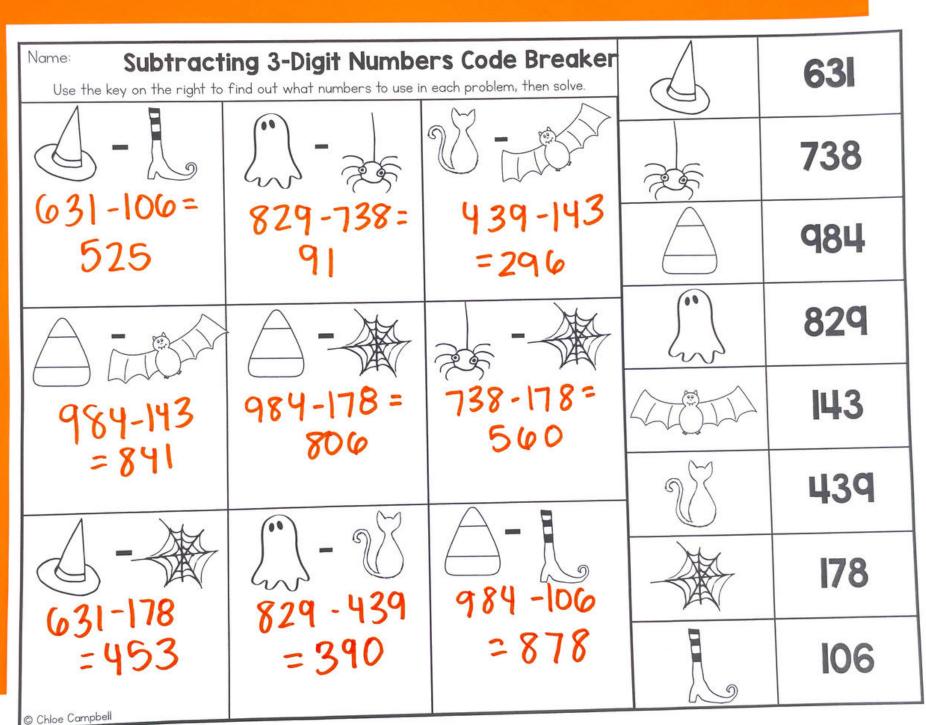

#### Code Breaker

Use the key on the right to find out what numbers to use in each problem, then solve.