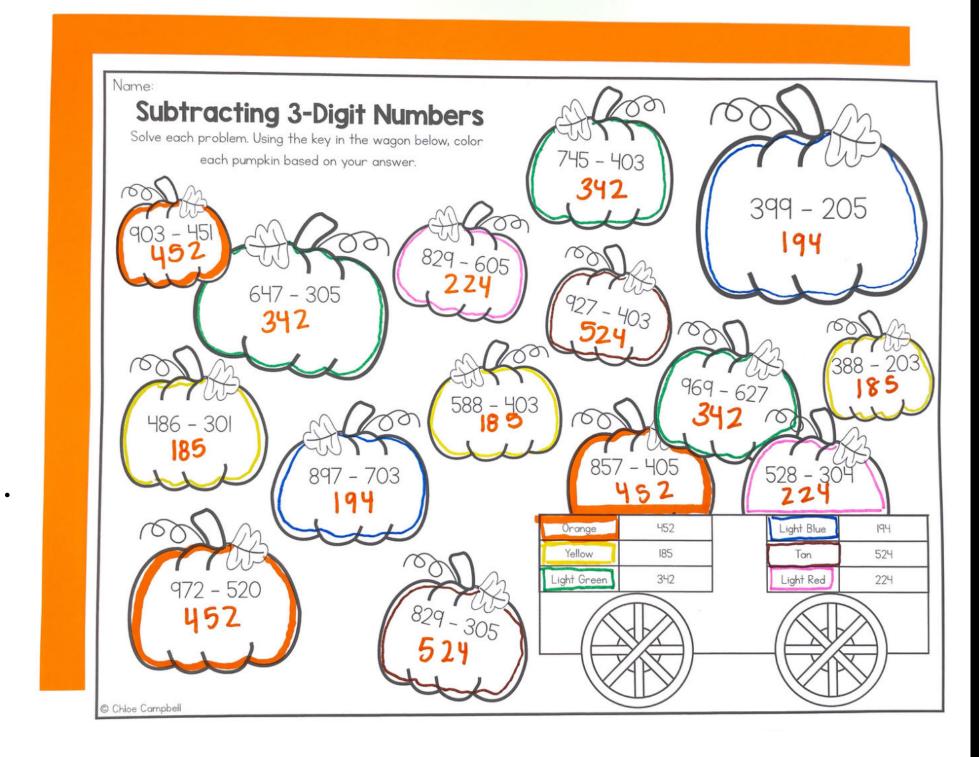

#### Color the Pumpkins

Students will solve each problem.

Using the key in the wagon below, color each pumkin based on the answer.