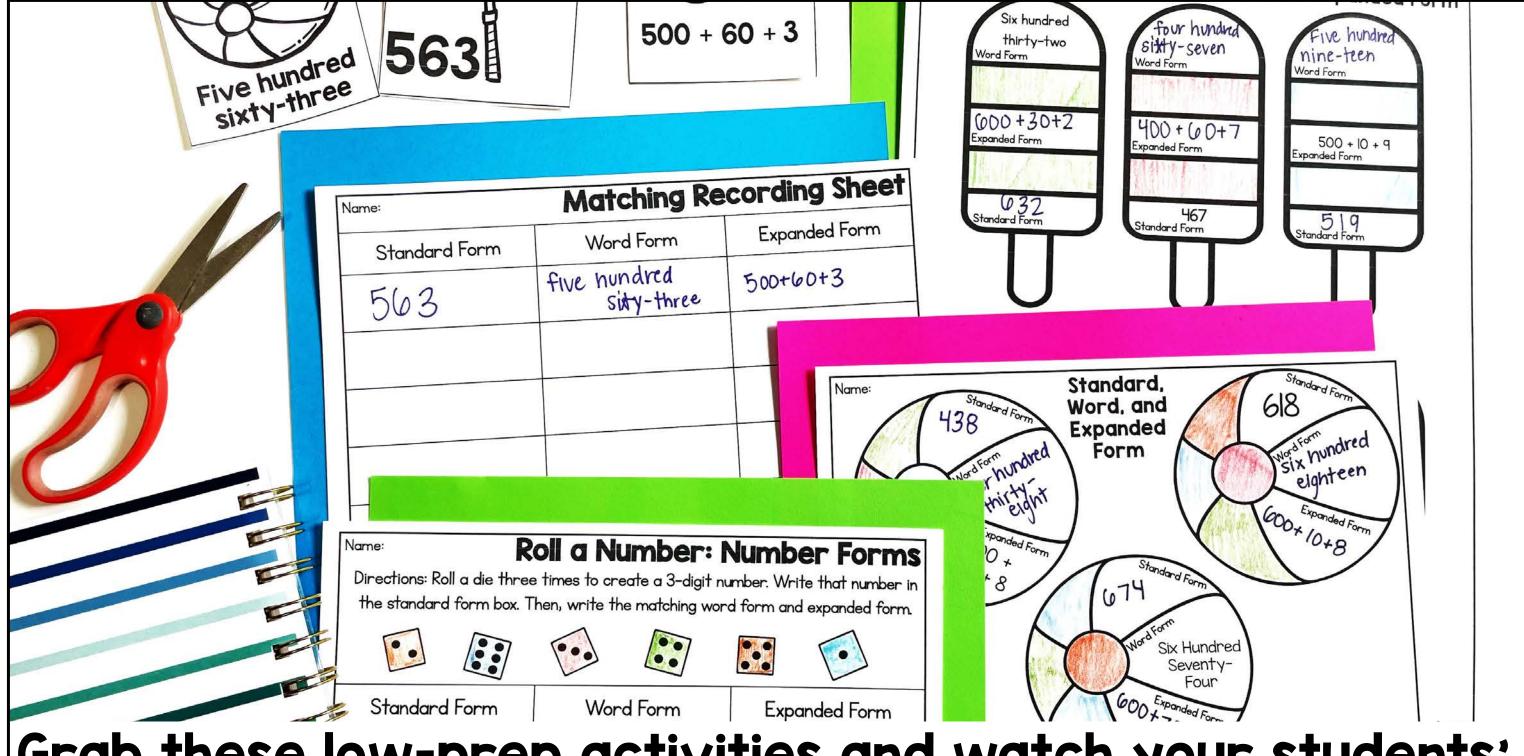

Grab these low-prep activities and watch your students' engagement and achievement increase!