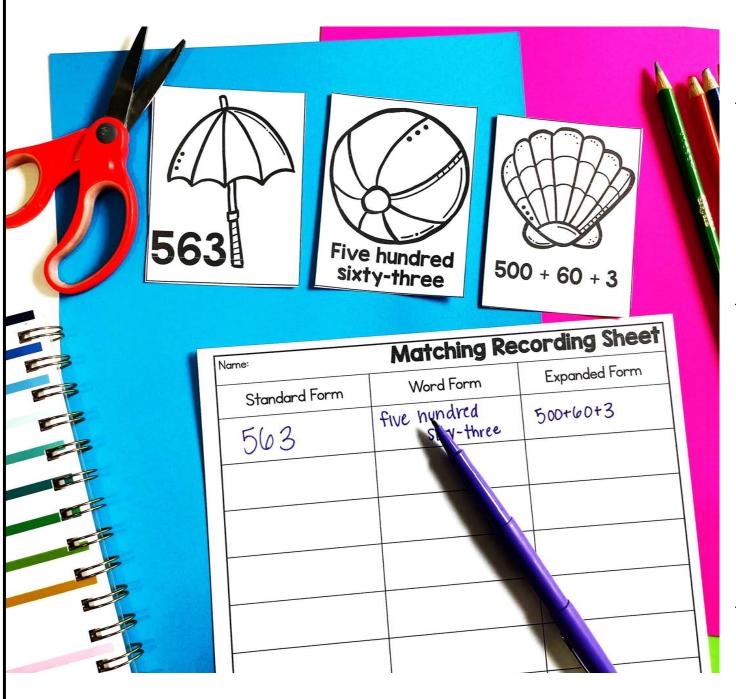

# 5 Attention Grabbing Activities

- ✓ Number Forms Booklet
- ✓ Roll a Number
- Fill in the Beach Balls
- ✓ Complete the Popsicles
- ✓ Matching Cards with Recording Sheet

| 01 1 15       | 111 15                      | Expanded Form  |          |
|---------------|-----------------------------|----------------|----------|
| Standard Form | Word Form                   | Expanded 10111 |          |
| 938           |                             |                |          |
|               | Three hundred thirty-three  |                | St<br>Ex |
|               |                             | 600 + 20 + 3   | E.       |
| 452           |                             |                | LX       |
|               |                             | 600 + 20 + 8   | di       |
|               |                             | 200 + 10 + 9   |          |
|               | Seven hundred<br>forty-one  |                |          |
| 531           |                             |                |          |
|               | One hundred ninety-<br>nine |                | ]        |
|               |                             | 300 + 70 + 2   |          |
|               | Eight hundred               |                |          |
| 239           |                             |                | RA:      |