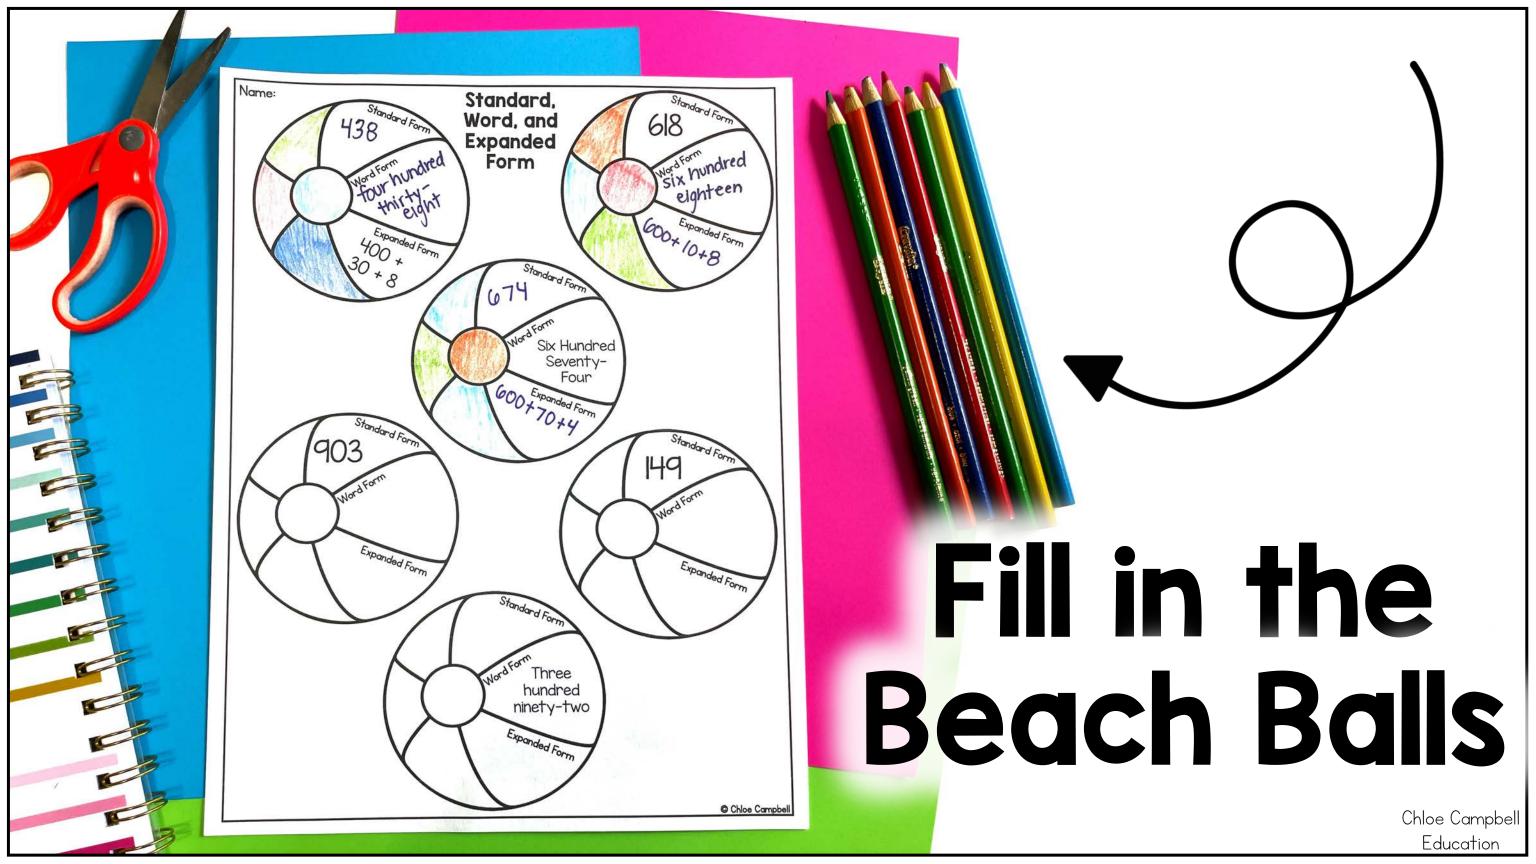

# 5 Attention Grabbing Activities

- ✓ Number Forms Booklet
- ✓ Roll a Number
- Fill in the Beach Balls
- ✓ Complete the Popsicles
- ✓ Matching Cards with Recording Sheet

| 01 1 15       | 111 15                      | Expanded Form  |          |
|---------------|-----------------------------|----------------|----------|
| Standard Form | Word Form                   | Expanded 10111 |          |
| 938           |                             |                |          |
|               | Three hundred thirty-three  |                | St<br>Ex |
|               |                             | 600 + 20 + 3   | E.       |
| 452           |                             |                | LX       |
|               |                             | 600 + 20 + 8   | di       |
|               |                             | 200 + 10 + 9   |          |
|               | Seven hundred<br>forty-one  |                |          |
| 531           |                             |                |          |
|               | One hundred ninety-<br>nine |                | ]        |
|               |                             | 300 + 70 + 2   |          |
|               | Eight hundred               |                |          |
| 239           |                             |                | RA:      |