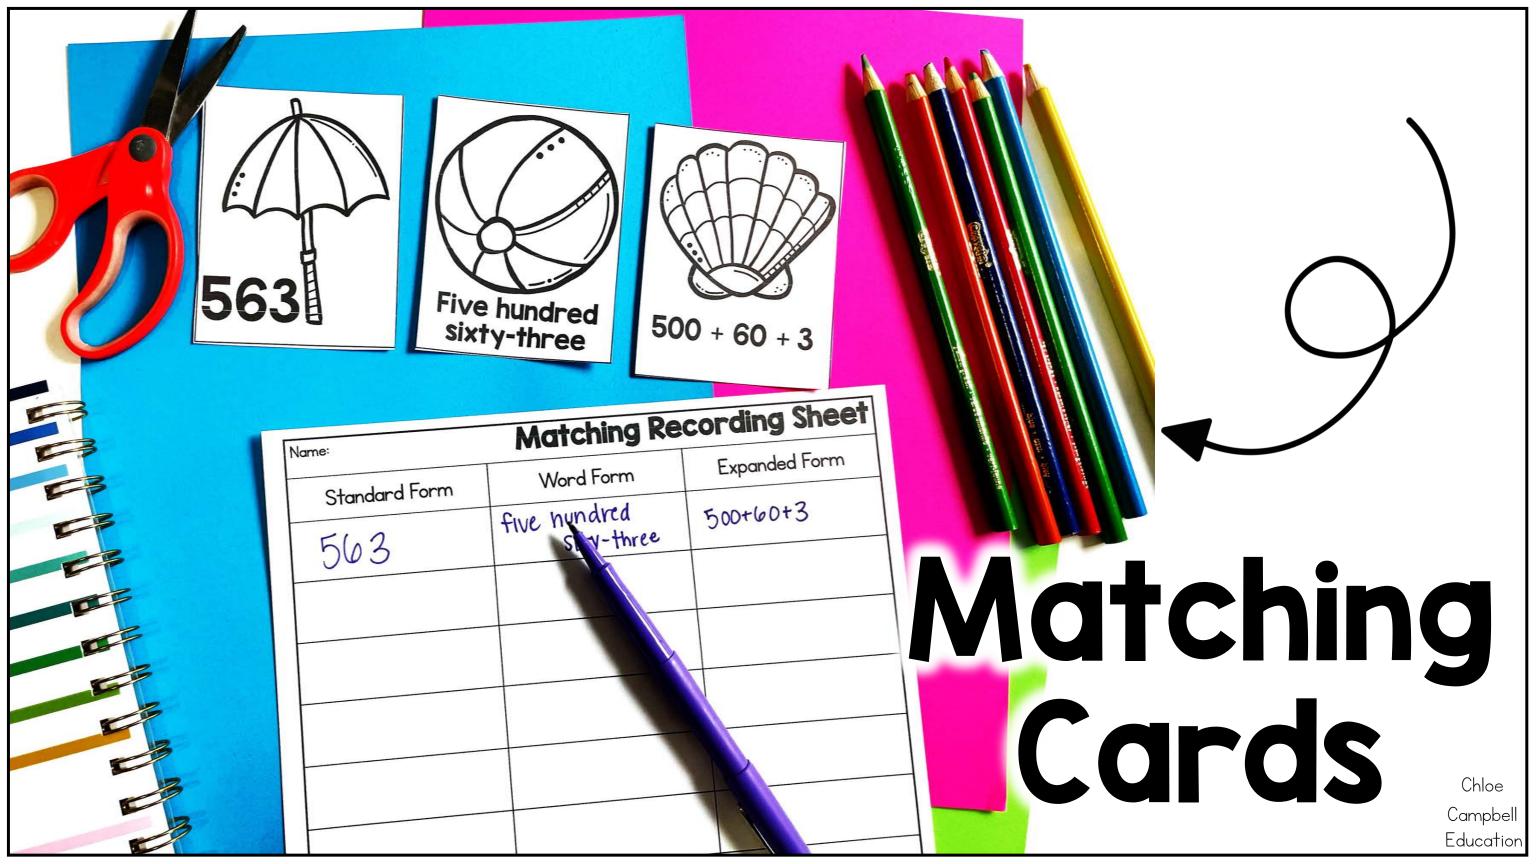

# 5 Attention Grabbing Activities

- ✓ Number Forms Booklet
- ✓ Roll a Number
- Fill in the Beach Balls
- ✓ Complete the Popsicles
- ✓ Matching Cards with Recording Sheet

| 01 1 15       | 111 15                      | Expanded Form  |          |
|---------------|-----------------------------|----------------|----------|
| Standard Form | Word Form                   | Expanded 10111 |          |
| 938           |                             |                |          |
|               | Three hundred thirty-three  |                | St<br>Ex |
|               |                             | 600 + 20 + 3   | E.       |
| 452           |                             |                | LX       |
|               |                             | 600 + 20 + 8   | di       |
|               |                             | 200 + 10 + 9   |          |
|               | Seven hundred<br>forty-one  |                |          |
| 531           |                             |                |          |
|               | One hundred ninety-<br>nine |                | ]        |
|               |                             | 300 + 70 + 2   |          |
|               | Eight hundred               |                |          |
| 239           |                             |                | RA:      |