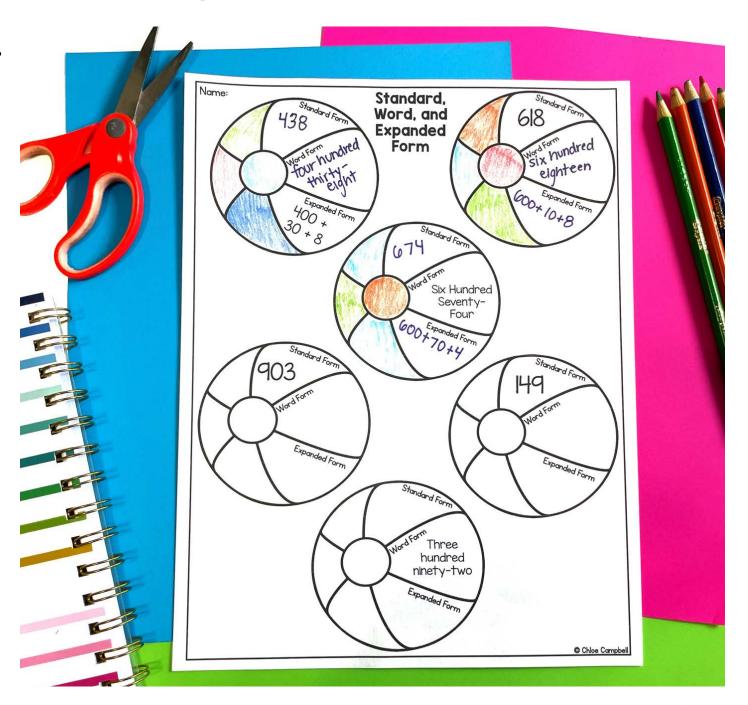

# 5 Attention Grabbing Activities

- ✓ Number Forms Booklet
- ✓ Roll a Number
- Fill in the Beach Balls
- ✓ Complete the Popsicles
- ✓ Matching Cards with Recording Sheet

| 01 1 15       | 111 15                      | Expanded Form  |          |
|---------------|-----------------------------|----------------|----------|
| Standard Form | Word Form                   | Expanded 10111 |          |
| 938           |                             |                |          |
|               | Three hundred thirty-three  |                | St<br>Ex |
|               |                             | 600 + 20 + 3   | E.       |
| 452           |                             |                | LX       |
|               |                             | 600 + 20 + 8   | di       |
|               |                             | 200 + 10 + 9   |          |
|               | Seven hundred<br>forty-one  |                |          |
| 531           |                             |                |          |
|               | One hundred ninety-<br>nine |                | ]        |
|               |                             | 300 + 70 + 2   |          |
|               | Eight hundred               |                |          |
| 239           |                             |                | RA:      |