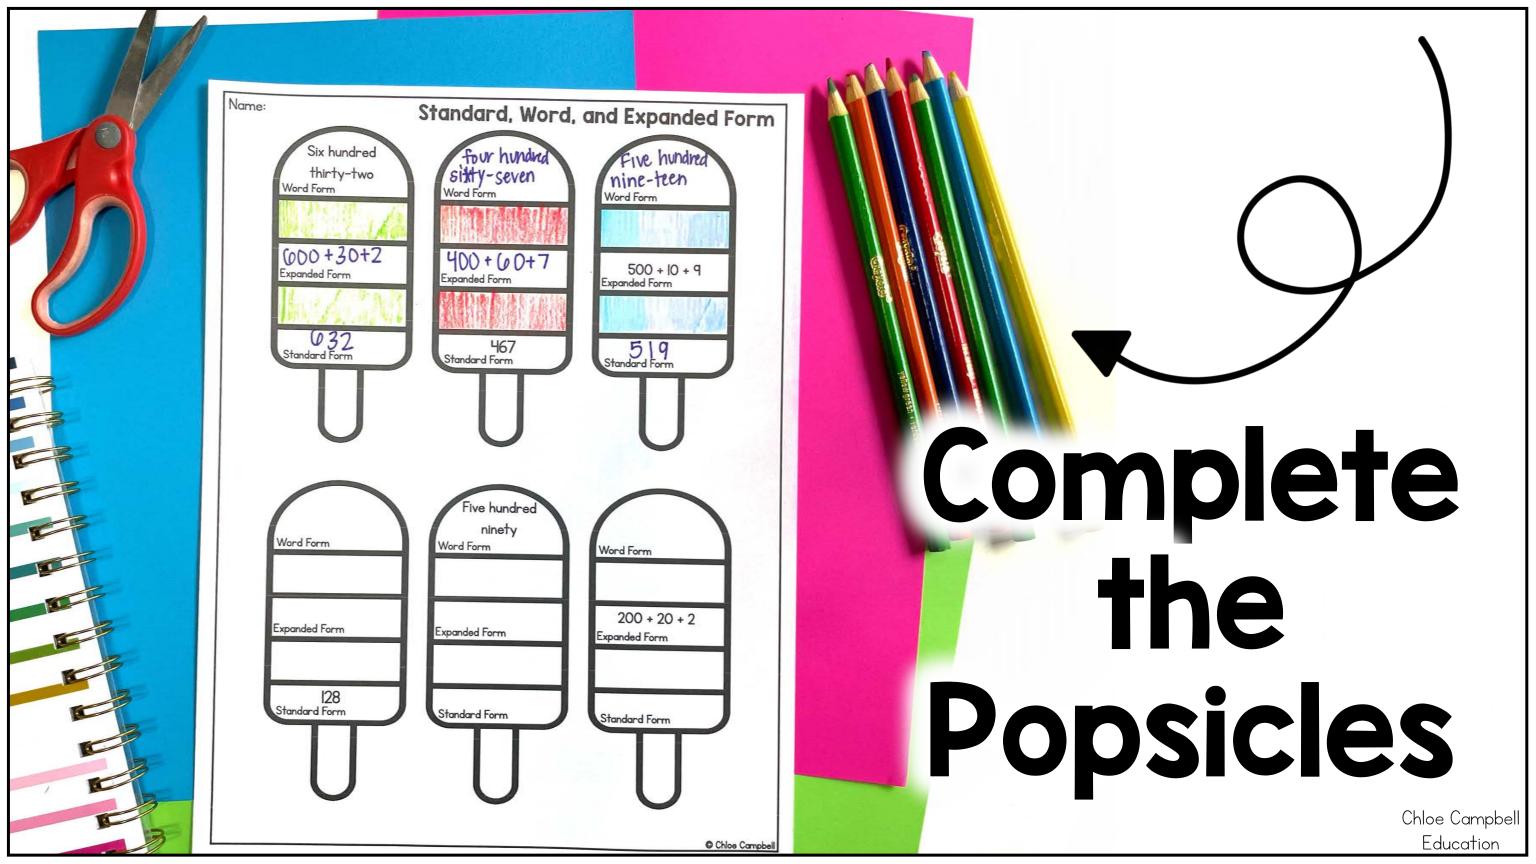

# 5 Attention Grabbing Activities

- ✓ Number Forms Booklet
- ✓ Roll a Number
- Fill in the Beach Balls
- ✓ Complete the Popsicles
- ✓ Matching Cards with Recording Sheet

| 01 1 15       | 111 15                      | Expanded Form  |          |
|---------------|-----------------------------|----------------|----------|
| Standard Form | Word Form                   | Expanded 10111 |          |
| 938           |                             |                |          |
|               | Three hundred thirty-three  |                | St<br>Ex |
|               |                             | 600 + 20 + 3   | E.       |
| 452           |                             |                | LX       |
|               |                             | 600 + 20 + 8   | di       |
|               |                             | 200 + 10 + 9   |          |
|               | Seven hundred<br>forty-one  |                |          |
| 531           |                             |                |          |
|               | One hundred ninety-<br>nine |                | ]        |
|               |                             | 300 + 70 + 2   |          |
|               | Eight hundred               |                |          |
| 239           |                             |                | RA:      |