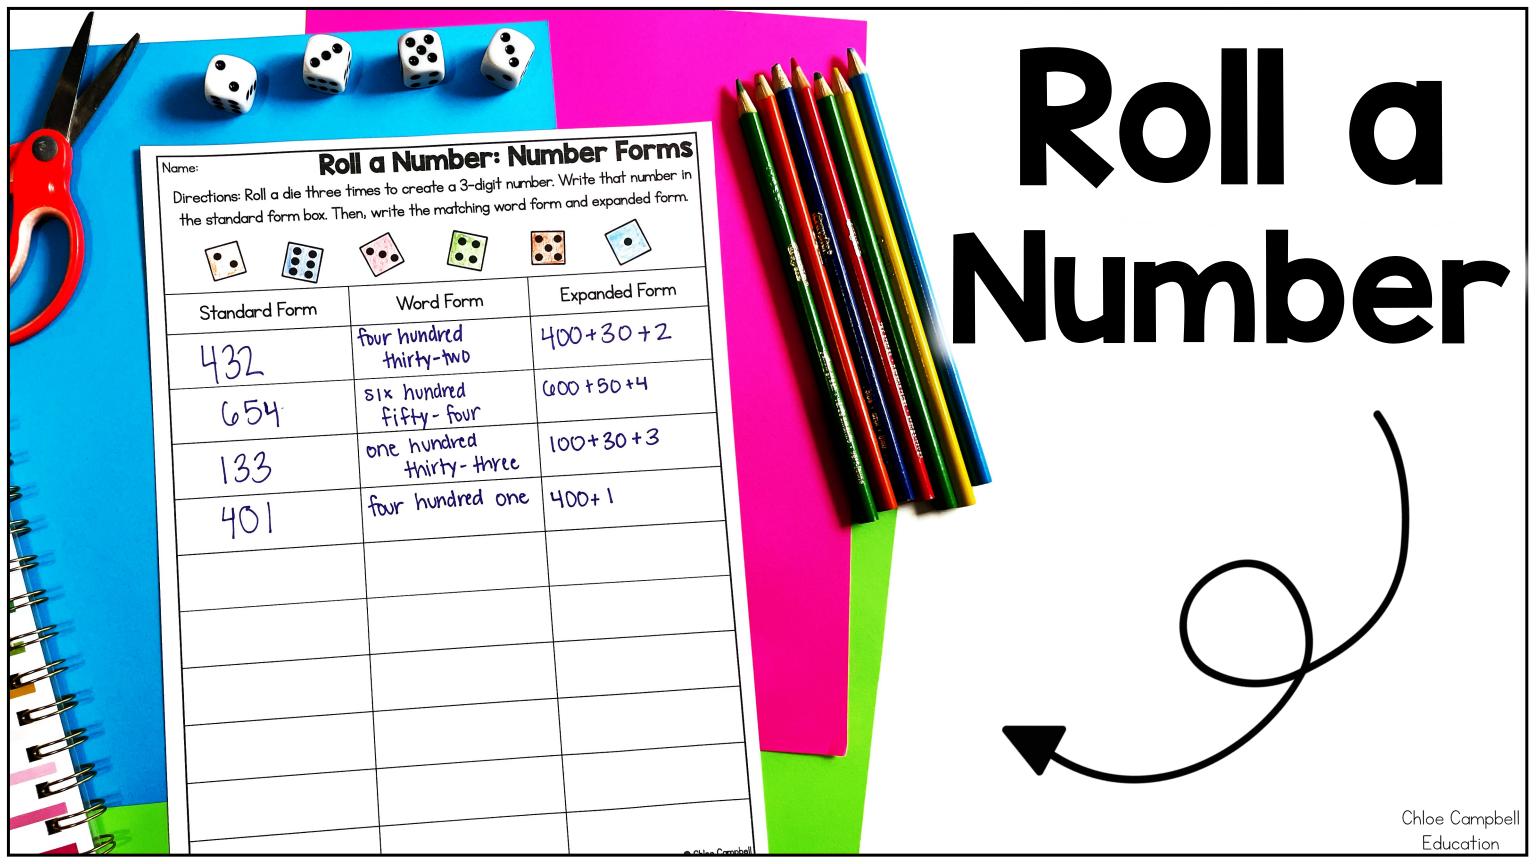

# 5 Attention Grabbing Activities

- ✓ Number Forms Booklet
- ✓ Roll a Number
- Fill in the Beach Balls
- ✓ Complete the Popsicles
- ✓ Matching Cards with Recording Sheet

| 01 1 15       | 111 15                      | Expanded Form  |          |
|---------------|-----------------------------|----------------|----------|
| Standard Form | Word Form                   | Expanded 10111 |          |
| 938           |                             |                |          |
|               | Three hundred thirty-three  |                | St<br>Ex |
|               |                             | 600 + 20 + 3   | E.       |
| 452           |                             |                | LX       |
|               |                             | 600 + 20 + 8   | di       |
|               |                             | 200 + 10 + 9   |          |
|               | Seven hundred<br>forty-one  |                |          |
| 531           |                             |                |          |
|               | One hundred ninety-<br>nine |                | ]        |
|               |                             | 300 + 70 + 2   |          |
|               | Eight hundred               |                |          |
| 239           |                             |                | RA:      |