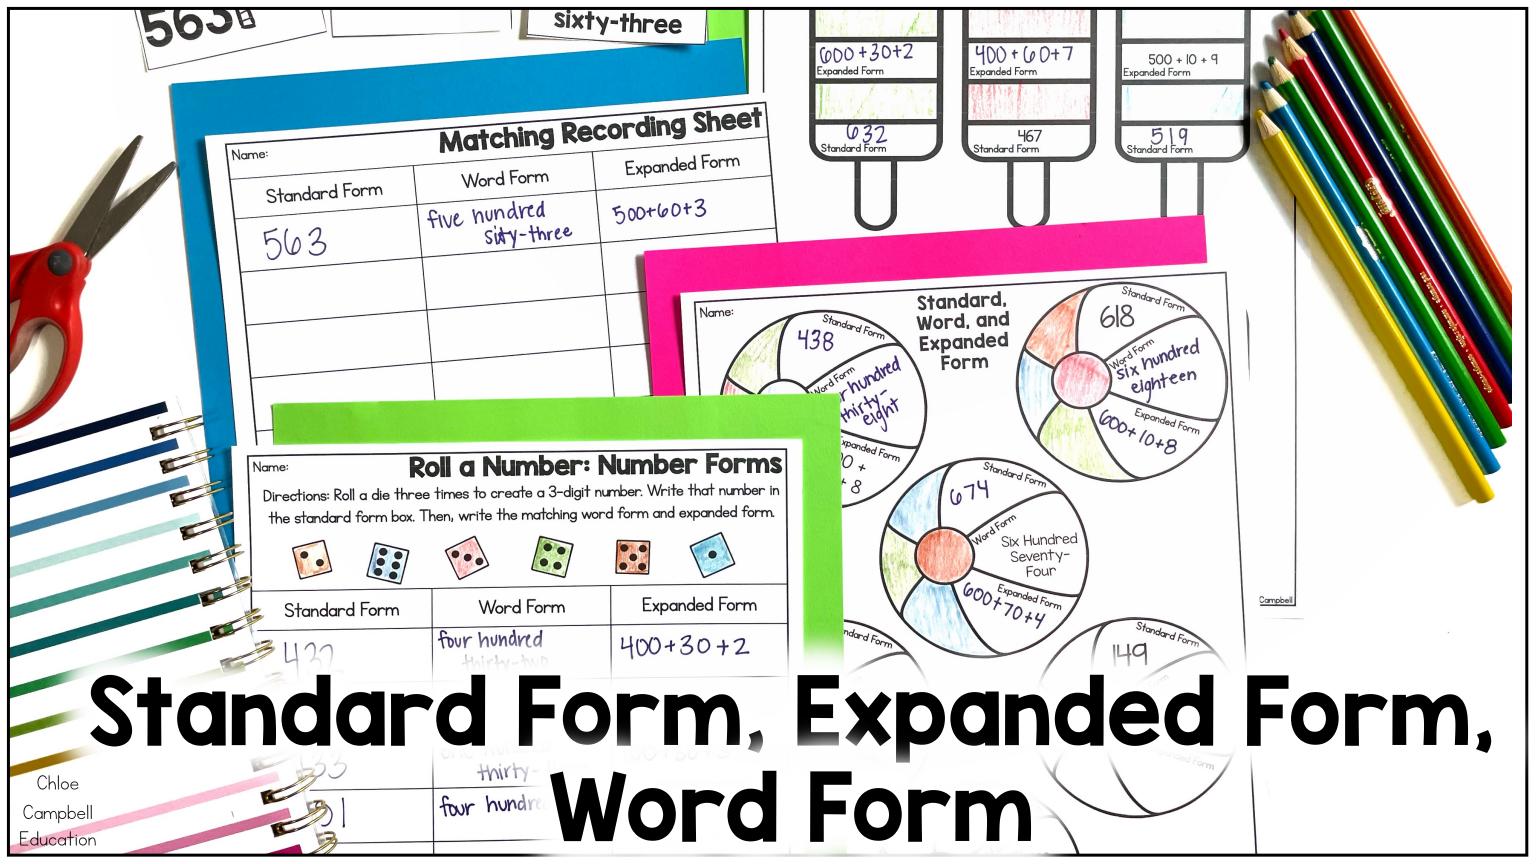

# 5 Attention Grabbing Activities

- ✓ Number Forms Booklet
- ✓ Roll a Number
- Fill in the Beach Balls
- ✓ Complete the Popsicles
- ✓ Matching Cards with Recording Sheet

| 01 1 15       | 111 15                      | Expanded Form  |          |
|---------------|-----------------------------|----------------|----------|
| Standard Form | Word Form                   | Expanded 10111 |          |
| 938           |                             |                |          |
|               | Three hundred thirty-three  |                | St<br>Ex |
|               |                             | 600 + 20 + 3   | E.       |
| 452           |                             |                | LX       |
|               |                             | 600 + 20 + 8   | di       |
|               |                             | 200 + 10 + 9   |          |
|               | Seven hundred<br>forty-one  |                |          |
| 531           |                             |                |          |
|               | One hundred ninety-<br>nine |                | ]        |
|               |                             | 300 + 70 + 2   |          |
|               | Eight hundred               |                |          |
| 239           |                             |                | RA:      |

Standard, Expanded, and Word Form

# Number Forms Booklet