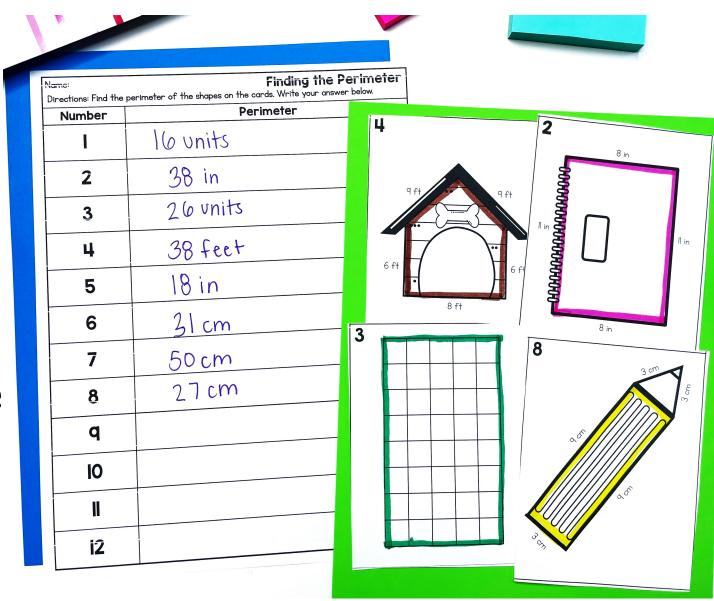

31 cm

What is the perimeter of the square?

16 ya

Finding the Perimeter of Shapes

By:

| Name:<br>Directions: Find the | Finding the Findin |
|-------------------------------|--------------------------------------------------------------------------------------------------------------------------------------------------------------------------------------------------------------------------------------------------------------------------------------------------------------------------------------------------------------------------------------------------------------------------------------------------------------------------------------------------------------------------------------------------------------------------------------------------------------------------------------------------------------------------------------------------------------------------------------------------------------------------------------------------------------------------------------------------------------------------------------------------------------------------------------------------------------------------------------------------------------------------------------------------------------------------------------------------------------------------------------------------------------------------------------------------------------------------------------------------------------------------------------------------------------------------------------------------------------------------------------------------------------------------------------------------------------------------------------------------------------------------------------------------------------------------------------------------------------------------------------------------------------------------------------------------------------------------------------------------------------------------------------------------------------------------------------------------------------------------------------------------------------------------------------------------------------------------------------------------------------------------------------------------------------------------------------------------------------------------------|
| Number                        | Perimeter                                                                                                                                                                                                                                                                                                                                                                                                                                                                                                                                                                                                                                                                                                                                                                                                                                                                                                                                                                                                                                                                                                                                                                                                                                                                                                                                                                                                                                                                                                                                                                                                                                                                                                                                                                                                                                                                                                                                                                                                                                                                                                                      |
| I                             | 16 units                                                                                                                                                                                                                                                                                                                                                                                                                                                                                                                                                                                                                                                                                                                                                                                                                                                                                                                                                                                                                                                                                                                                                                                                                                                                                                                                                                                                                                                                                                                                                                                                                                                                                                                                                                                                                                                                                                                                                                                                                                                                                                                       |
| 2                             | 38 in                                                                                                                                                                                                                                                                                                                                                                                                                                                                                                                                                                                                                                                                                                                                                                                                                                                                                                                                                                                                                                                                                                                                                                                                                                                                                                                                                                                                                                                                                                                                                                                                                                                                                                                                                                                                                                                                                                                                                                                                                                                                                                                          |
| 3                             | 26 units                                                                                                                                                                                                                                                                                                                                                                                                                                                                                                                                                                                                                                                                                                                                                                                                                                                                                                                                                                                                                                                                                                                                                                                                                                                                                                                                                                                                                                                                                                                                                                                                                                                                                                                                                                                                                                                                                                                                                                                                                                                                                                                       |
| 4                             | 38 feet                                                                                                                                                                                                                                                                                                                                                                                                                                                                                                                                                                                                                                                                                                                                                                                                                                                                                                                                                                                                                                                                                                                                                                                                                                                                                                                                                                                                                                                                                                                                                                                                                                                                                                                                                                                                                                                                                                                                                                                                                                                                                                                        |
| 5                             | 18 in                                                                                                                                                                                                                                                                                                                                                                                                                                                                                                                                                                                                                                                                                                                                                                                                                                                                                                                                                                                                                                                                                                                                                                                                                                                                                                                                                                                                                                                                                                                                                                                                                                                                                                                                                                                                                                                                                                                                                                                                                                                                                                                          |
| 6                             | 31 cm                                                                                                                                                                                                                                                                                                                                                                                                                                                                                                                                                                                                                                                                                                                                                                                                                                                                                                                                                                                                                                                                                                                                                                                                                                                                                                                                                                                                                                                                                                                                                                                                                                                                                                                                                                                                                                                                                                                                                                                                                                                                                                                          |
| 7                             | 50 cm                                                                                                                                                                                                                                                                                                                                                                                                                                                                                                                                                                                                                                                                                                                                                                                                                                                                                                                                                                                                                                                                                                                                                                                                                                                                                                                                                                                                                                                                                                                                                                                                                                                                                                                                                                                                                                                                                                                                                                                                                                                                                                                          |
| 8                             | 27 cm                                                                                                                                                                                                                                                                                                                                                                                                                                                                                                                                                                                                                                                                                                                                                                                                                                                                                                                                                                                                                                                                                                                                                                                                                                                                                                                                                                                                                                                                                                                                                                                                                                                                                                                                                                                                                                                                                                                                                                                                                                                                                                                          |
| q                             |                                                                                                                                                                                                                                                                                                                                                                                                                                                                                                                                                                                                                                                                                                                                                                                                                                                                                                                                                                                                                                                                                                                                                                                                                                                                                                                                                                                                                                                                                                                                                                                                                                                                                                                                                                                                                                                                                                                                                                                                                                                                                                                                |
| 10                            |                                                                                                                                                                                                                                                                                                                                                                                                                                                                                                                                                                                                                                                                                                                                                                                                                                                                                                                                                                                                                                                                                                                                                                                                                                                                                                                                                                                                                                                                                                                                                                                                                                                                                                                                                                                                                                                                                                                                                                                                                                                                                                                                |
| l l                           |                                                                                                                                                                                                                                                                                                                                                                                                                                                                                                                                                                                                                                                                                                                                                                                                                                                                                                                                                                                                                                                                                                                                                                                                                                                                                                                                                                                                                                                                                                                                                                                                                                                                                                                                                                                                                                                                                                                                                                                                                                                                                                                                |
| i2                            |                                                                                                                                                                                                                                                                                                                                                                                                                                                                                                                                                                                                                                                                                                                                                                                                                                                                                                                                                                                                                                                                                                                                                                                                                                                                                                                                                                                                                                                                                                                                                                                                                                                                                                                                                                                                                                                                                                                                                                                                                                                                                                                                |

Task Cards