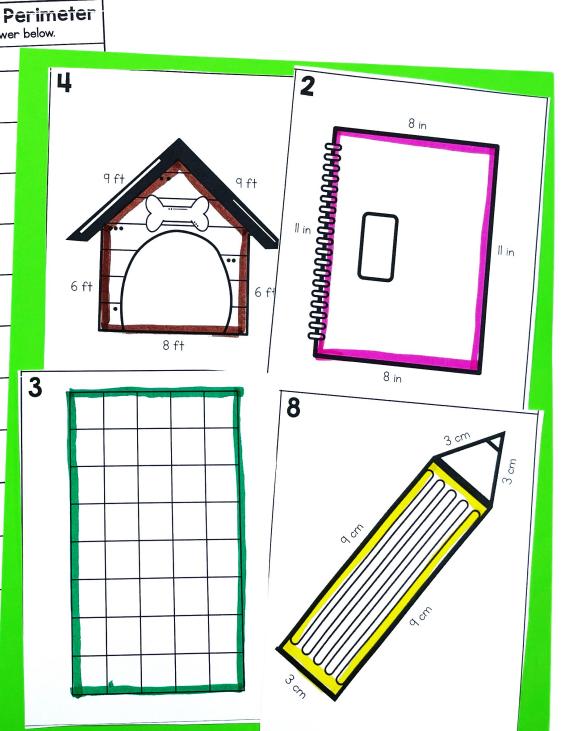

|



Task Cards

## Roll d Number











#### Perfect For:

- ✓ Centers or Stations ✓ Reteaching Skills
- ✓ Morning Work
  - Activities
- ✓ Introducing Skills
- ✓ Assessments or
  - Quick Checks

- ✓ Summer School
  - lessons
- ✓ Homework or Family
  - Based Activities
- ✓ Intervention Lessons



Grab these low-prep activities and watch your students' engagement and achievement increase!



# Click here to upgrade to the ENTIRE bundle!