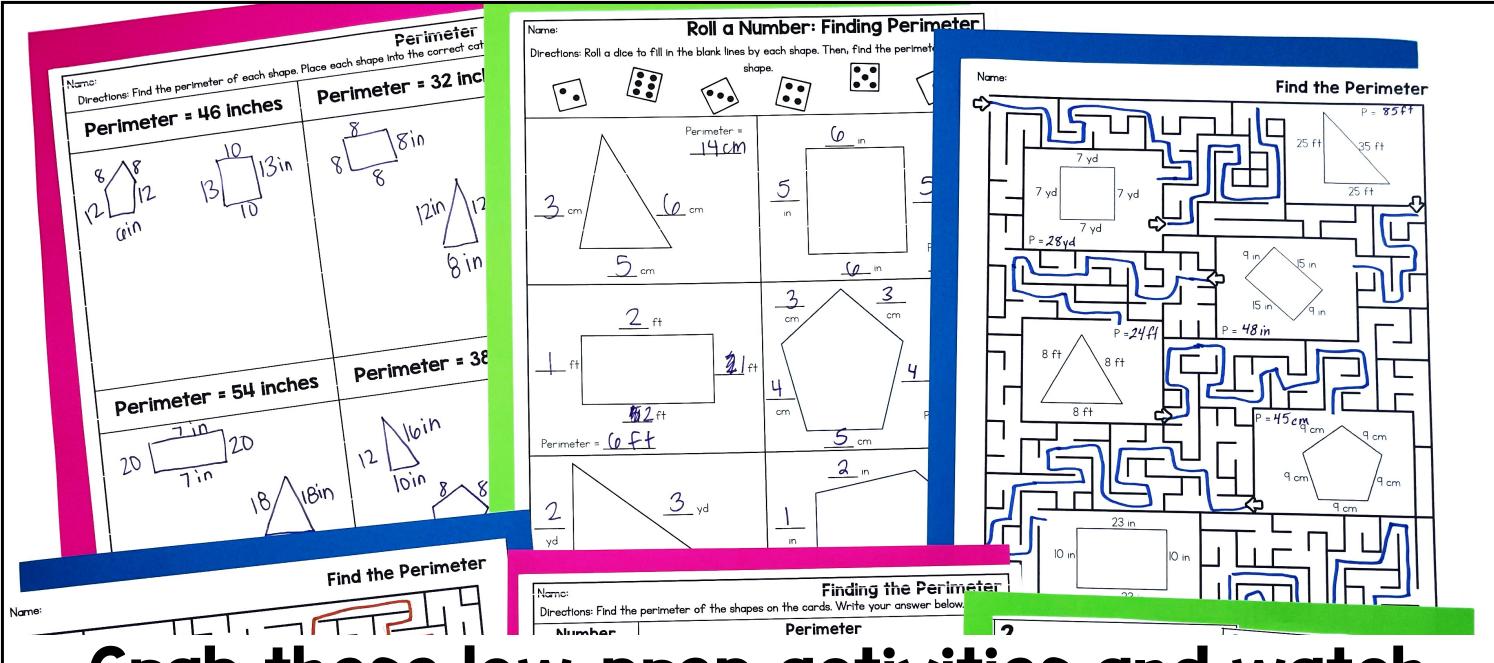

## 5 Attention Grabbing Activities

- ✓ Finding the Perimeter Booklet
- ✓ Task Cards
- ✓ Roll a Number
- ✓ Perimeter Sort
- ✓ Find the Perimeter Maze

Chloe Campbell Education

4 vd

What is the perimeter of the pentagon?

31 cm

What is the perimeter of the square?

16 ya

Finding the Perimeter of Shapes

By:

| Name:<br>Directions: Find the | Finding the Findin |
|-------------------------------|--------------------------------------------------------------------------------------------------------------------------------------------------------------------------------------------------------------------------------------------------------------------------------------------------------------------------------------------------------------------------------------------------------------------------------------------------------------------------------------------------------------------------------------------------------------------------------------------------------------------------------------------------------------------------------------------------------------------------------------------------------------------------------------------------------------------------------------------------------------------------------------------------------------------------------------------------------------------------------------------------------------------------------------------------------------------------------------------------------------------------------------------------------------------------------------------------------------------------------------------------------------------------------------------------------------------------------------------------------------------------------------------------------------------------------------------------------------------------------------------------------------------------------------------------------------------------------------------------------------------------------------------------------------------------------------------------------------------------------------------------------------------------------------------------------------------------------------------------------------------------------------------------------------------------------------------------------------------------------------------------------------------------------------------------------------------------------------------------------------------------------|
| Number                        | Perimeter                                                                                                                                                                                                                                                                                                                                                                                                                                                                                                                                                                                                                                                                                                                                                                                                                                                                                                                                                                                                                                                                                                                                                                                                                                                                                                                                                                                                                                                                                                                                                                                                                                                                                                                                                                                                                                                                                                                                                                                                                                                                                                                      |
| I                             | 16 units                                                                                                                                                                                                                                                                                                                                                                                                                                                                                                                                                                                                                                                                                                                                                                                                                                                                                                                                                                                                                                                                                                                                                                                                                                                                                                                                                                                                                                                                                                                                                                                                                                                                                                                                                                                                                                                                                                                                                                                                                                                                                                                       |
| 2                             | 38 in                                                                                                                                                                                                                                                                                                                                                                                                                                                                                                                                                                                                                                                                                                                                                                                                                                                                                                                                                                                                                                                                                                                                                                                                                                                                                                                                                                                                                                                                                                                                                                                                                                                                                                                                                                                                                                                                                                                                                                                                                                                                                                                          |
| 3                             | 26 units                                                                                                                                                                                                                                                                                                                                                                                                                                                                                                                                                                                                                                                                                                                                                                                                                                                                                                                                                                                                                                                                                                                                                                                                                                                                                                                                                                                                                                                                                                                                                                                                                                                                                                                                                                                                                                                                                                                                                                                                                                                                                                                       |
| 4                             | 38 feet                                                                                                                                                                                                                                                                                                                                                                                                                                                                                                                                                                                                                                                                                                                                                                                                                                                                                                                                                                                                                                                                                                                                                                                                                                                                                                                                                                                                                                                                                                                                                                                                                                                                                                                                                                                                                                                                                                                                                                                                                                                                                                                        |
| 5                             | 18 in                                                                                                                                                                                                                                                                                                                                                                                                                                                                                                                                                                                                                                                                                                                                                                                                                                                                                                                                                                                                                                                                                                                                                                                                                                                                                                                                                                                                                                                                                                                                                                                                                                                                                                                                                                                                                                                                                                                                                                                                                                                                                                                          |
| 6                             | 31 cm                                                                                                                                                                                                                                                                                                                                                                                                                                                                                                                                                                                                                                                                                                                                                                                                                                                                                                                                                                                                                                                                                                                                                                                                                                                                                                                                                                                                                                                                                                                                                                                                                                                                                                                                                                                                                                                                                                                                                                                                                                                                                                                          |
| 7                             | 50 cm                                                                                                                                                                                                                                                                                                                                                                                                                                                                                                                                                                                                                                                                                                                                                                                                                                                                                                                                                                                                                                                                                                                                                                                                                                                                                                                                                                                                                                                                                                                                                                                                                                                                                                                                                                                                                                                                                                                                                                                                                                                                                                                          |
| 8                             | 27 cm                                                                                                                                                                                                                                                                                                                                                                                                                                                                                                                                                                                                                                                                                                                                                                                                                                                                                                                                                                                                                                                                                                                                                                                                                                                                                                                                                                                                                                                                                                                                                                                                                                                                                                                                                                                                                                                                                                                                                                                                                                                                                                                          |
| q                             |                                                                                                                                                                                                                                                                                                                                                                                                                                                                                                                                                                                                                                                                                                                                                                                                                                                                                                                                                                                                                                                                                                                                                                                                                                                                                                                                                                                                                                                                                                                                                                                                                                                                                                                                                                                                                                                                                                                                                                                                                                                                                                                                |
| 10                            |                                                                                                                                                                                                                                                                                                                                                                                                                                                                                                                                                                                                                                                                                                                                                                                                                                                                                                                                                                                                                                                                                                                                                                                                                                                                                                                                                                                                                                                                                                                                                                                                                                                                                                                                                                                                                                                                                                                                                                                                                                                                                                                                |
| l l                           |                                                                                                                                                                                                                                                                                                                                                                                                                                                                                                                                                                                                                                                                                                                                                                                                                                                                                                                                                                                                                                                                                                                                                                                                                                                                                                                                                                                                                                                                                                                                                                                                                                                                                                                                                                                                                                                                                                                                                                                                                                                                                                                                |
| i2                            |                                                                                                                                                                                                                                                                                                                                                                                                                                                                                                                                                                                                                                                                                                                                                                                                                                                                                                                                                                                                                                                                                                                                                                                                                                                                                                                                                                                                                                                                                                                                                                                                                                                                                                                                                                                                                                                                                                                                                                                                                                                                                                                                |

Grab these low-prep activities and watch your students' engagement and achievement increase!