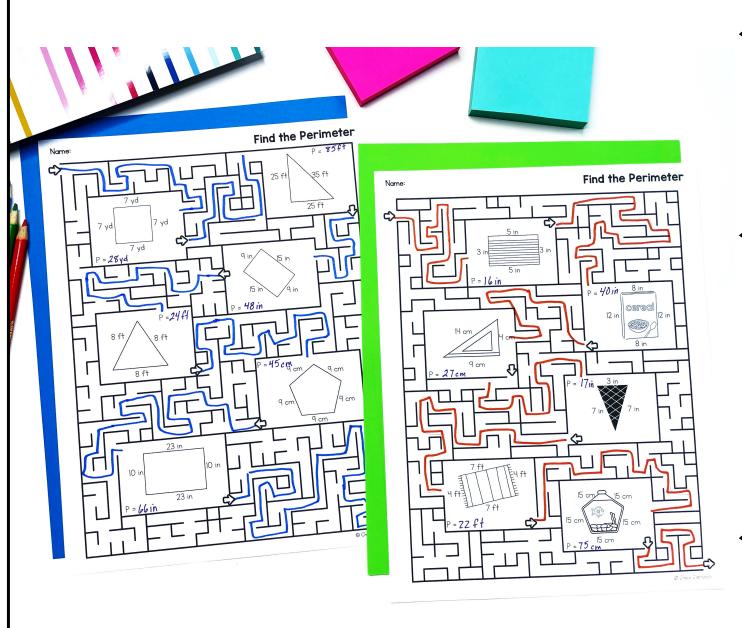

## 5 Attention Grabbing Activities

- ✓ Finding the Perimeter Booklet
- ✓ Task Cards
- ✓ Roll a Number
- ✓ Perimeter Sort
- ✓ Find the Perimeter Maze

Chloe Campbell Education

4 vd

What is the perimeter of the pentagon?