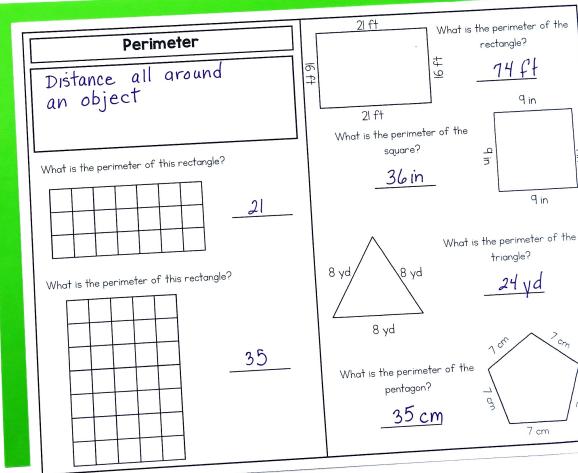

31 cm

What is the perimeter of the square?

16 ya

Finding the Perimeter of Shapes

By:

| Name:<br>Directions: Find the | Finding the Findin |
|-------------------------------|--------------------------------------------------------------------------------------------------------------------------------------------------------------------------------------------------------------------------------------------------------------------------------------------------------------------------------------------------------------------------------------------------------------------------------------------------------------------------------------------------------------------------------------------------------------------------------------------------------------------------------------------------------------------------------------------------------------------------------------------------------------------------------------------------------------------------------------------------------------------------------------------------------------------------------------------------------------------------------------------------------------------------------------------------------------------------------------------------------------------------------------------------------------------------------------------------------------------------------------------------------------------------------------------------------------------------------------------------------------------------------------------------------------------------------------------------------------------------------------------------------------------------------------------------------------------------------------------------------------------------------------------------------------------------------------------------------------------------------------------------------------------------------------------------------------------------------------------------------------------------------------------------------------------------------------------------------------------------------------------------------------------------------------------------------------------------------------------------------------------------------|
| Number                        | Perimeter                                                                                                                                                                                                                                                                                                                                                                                                                                                                                                                                                                                                                                                                                                                                                                                                                                                                                                                                                                                                                                                                                                                                                                                                                                                                                                                                                                                                                                                                                                                                                                                                                                                                                                                                                                                                                                                                                                                                                                                                                                                                                                                      |
| I                             | 16 units                                                                                                                                                                                                                                                                                                                                                                                                                                                                                                                                                                                                                                                                                                                                                                                                                                                                                                                                                                                                                                                                                                                                                                                                                                                                                                                                                                                                                                                                                                                                                                                                                                                                                                                                                                                                                                                                                                                                                                                                                                                                                                                       |
| 2                             | 38 in                                                                                                                                                                                                                                                                                                                                                                                                                                                                                                                                                                                                                                                                                                                                                                                                                                                                                                                                                                                                                                                                                                                                                                                                                                                                                                                                                                                                                                                                                                                                                                                                                                                                                                                                                                                                                                                                                                                                                                                                                                                                                                                          |
| 3                             | 26 units                                                                                                                                                                                                                                                                                                                                                                                                                                                                                                                                                                                                                                                                                                                                                                                                                                                                                                                                                                                                                                                                                                                                                                                                                                                                                                                                                                                                                                                                                                                                                                                                                                                                                                                                                                                                                                                                                                                                                                                                                                                                                                                       |
| 4                             | 38 feet                                                                                                                                                                                                                                                                                                                                                                                                                                                                                                                                                                                                                                                                                                                                                                                                                                                                                                                                                                                                                                                                                                                                                                                                                                                                                                                                                                                                                                                                                                                                                                                                                                                                                                                                                                                                                                                                                                                                                                                                                                                                                                                        |
| 5                             | 18 in                                                                                                                                                                                                                                                                                                                                                                                                                                                                                                                                                                                                                                                                                                                                                                                                                                                                                                                                                                                                                                                                                                                                                                                                                                                                                                                                                                                                                                                                                                                                                                                                                                                                                                                                                                                                                                                                                                                                                                                                                                                                                                                          |
| 6                             | 31 cm                                                                                                                                                                                                                                                                                                                                                                                                                                                                                                                                                                                                                                                                                                                                                                                                                                                                                                                                                                                                                                                                                                                                                                                                                                                                                                                                                                                                                                                                                                                                                                                                                                                                                                                                                                                                                                                                                                                                                                                                                                                                                                                          |
| 7                             | 50 cm                                                                                                                                                                                                                                                                                                                                                                                                                                                                                                                                                                                                                                                                                                                                                                                                                                                                                                                                                                                                                                                                                                                                                                                                                                                                                                                                                                                                                                                                                                                                                                                                                                                                                                                                                                                                                                                                                                                                                                                                                                                                                                                          |
| 8                             | 27 cm                                                                                                                                                                                                                                                                                                                                                                                                                                                                                                                                                                                                                                                                                                                                                                                                                                                                                                                                                                                                                                                                                                                                                                                                                                                                                                                                                                                                                                                                                                                                                                                                                                                                                                                                                                                                                                                                                                                                                                                                                                                                                                                          |
| q                             |                                                                                                                                                                                                                                                                                                                                                                                                                                                                                                                                                                                                                                                                                                                                                                                                                                                                                                                                                                                                                                                                                                                                                                                                                                                                                                                                                                                                                                                                                                                                                                                                                                                                                                                                                                                                                                                                                                                                                                                                                                                                                                                                |
| 10                            |                                                                                                                                                                                                                                                                                                                                                                                                                                                                                                                                                                                                                                                                                                                                                                                                                                                                                                                                                                                                                                                                                                                                                                                                                                                                                                                                                                                                                                                                                                                                                                                                                                                                                                                                                                                                                                                                                                                                                                                                                                                                                                                                |
| l l                           |                                                                                                                                                                                                                                                                                                                                                                                                                                                                                                                                                                                                                                                                                                                                                                                                                                                                                                                                                                                                                                                                                                                                                                                                                                                                                                                                                                                                                                                                                                                                                                                                                                                                                                                                                                                                                                                                                                                                                                                                                                                                                                                                |
| i2                            |                                                                                                                                                                                                                                                                                                                                                                                                                                                                                                                                                                                                                                                                                                                                                                                                                                                                                                                                                                                                                                                                                                                                                                                                                                                                                                                                                                                                                                                                                                                                                                                                                                                                                                                                                                                                                                                                                                                                                                                                                                                                                                                                |