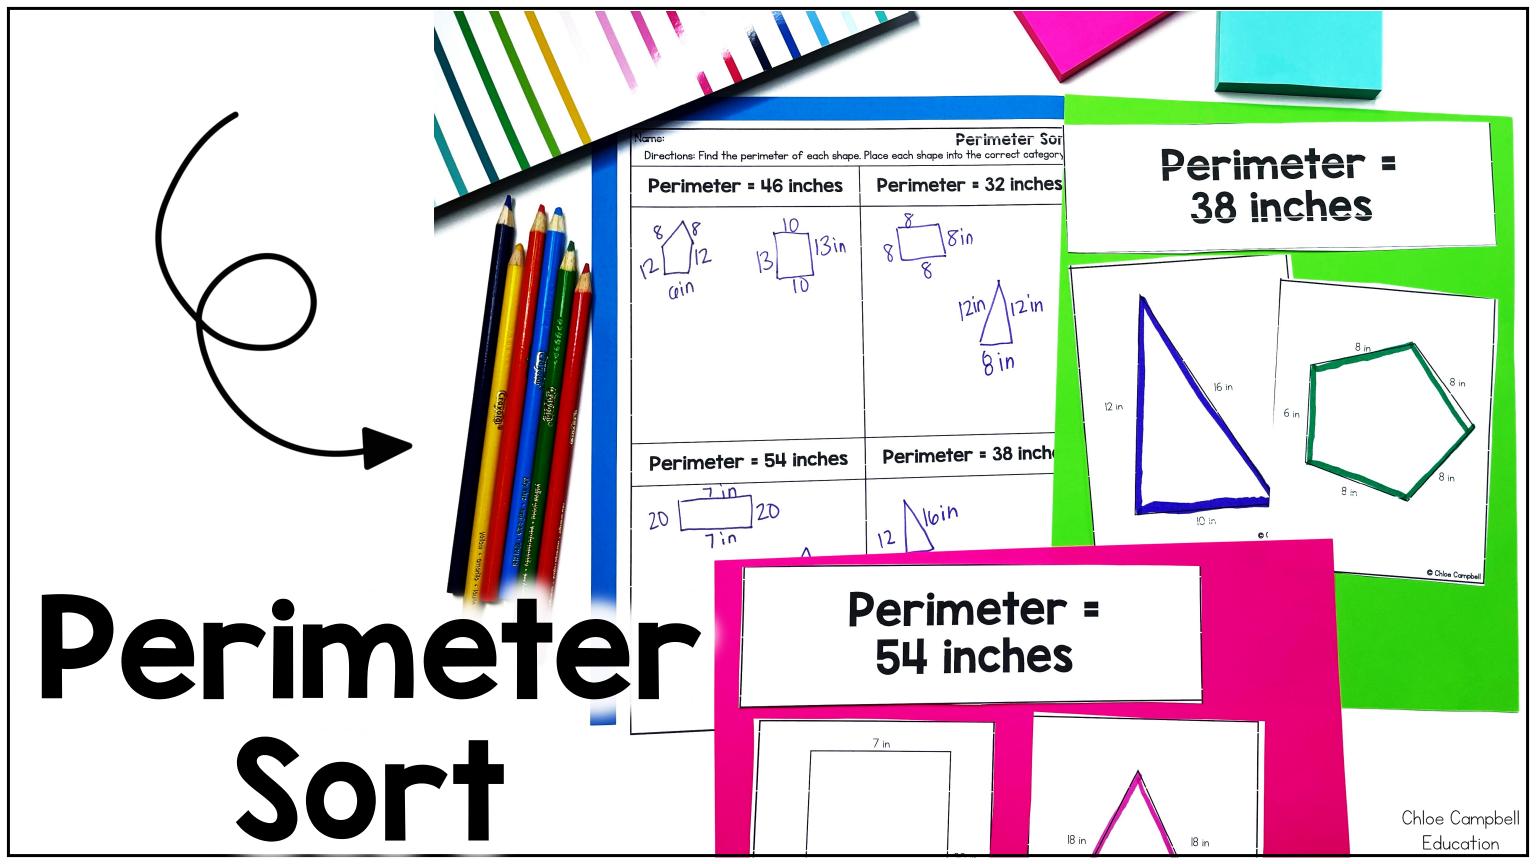

## 5 Attention Grabbing Activities

- ✓ Finding the Perimeter Booklet
- ✓ Task Cards
- ✓ Roll a Number
- ✓ Perimeter Sort
- ✓ Find the Perimeter Maze

Chloe Campbell Education

4 vd

What is the perimeter of the pentagon?