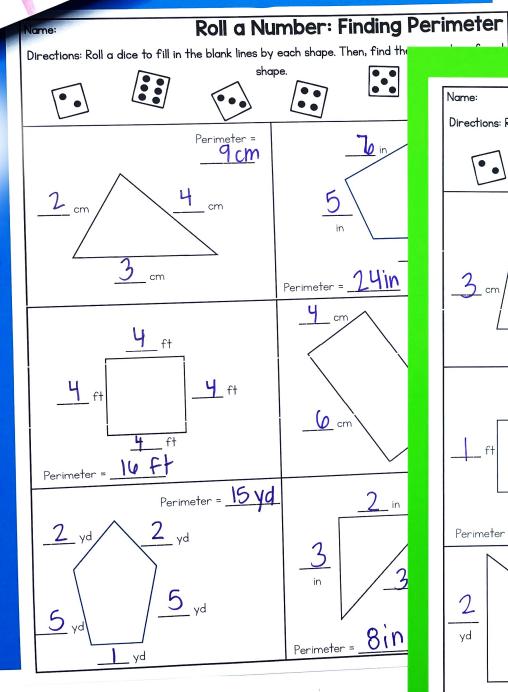

|



Task Cards

## Roll d Number











#### Perfect For:

- ✓ Centers or Stations ✓ Reteaching Skills
- ✓ Morning Work
  - Activities
- ✓ Introducing Skills
- ✓ Assessments or
  - Quick Checks

- ✓ Summer School
  - lessons
- ✓ Homework or Family
  - Based Activities
- ✓ Intervention Lessons



Grab these low-prep activities and watch your students' engagement and achievement increase!



# Click here to upgrade to the ENTIRE bundle!