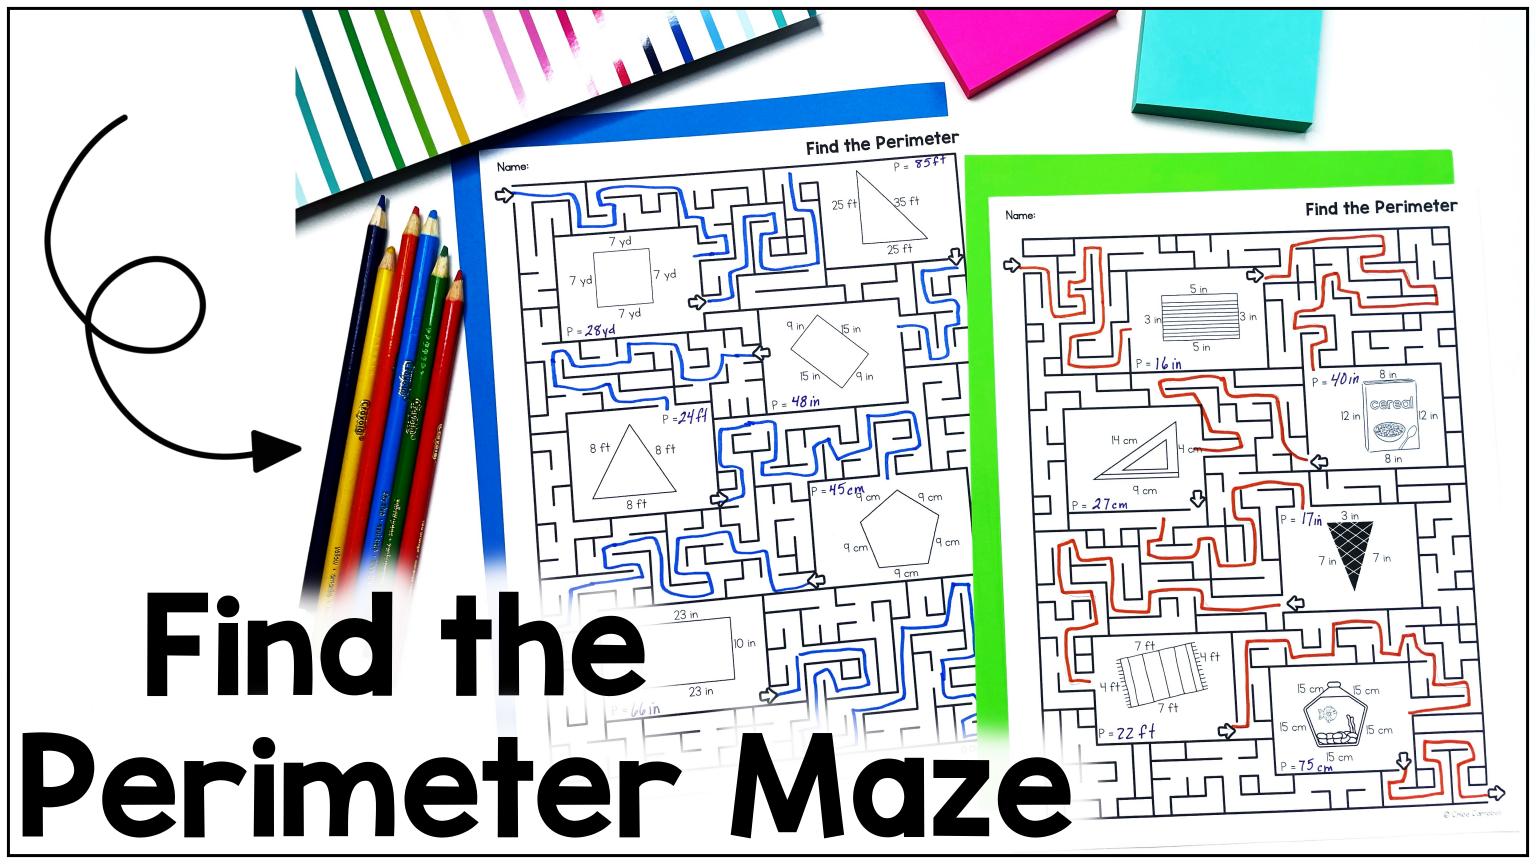

## 5 Attention Grabbing Activities

- ✓ Finding the Perimeter Booklet
- ✓ Task Cards
- ✓ Roll a Number
- ✓ Perimeter Sort
- ✓ Find the Perimeter Maze

Chloe Campbell Education

4 vd

What is the perimeter of the pentagon?