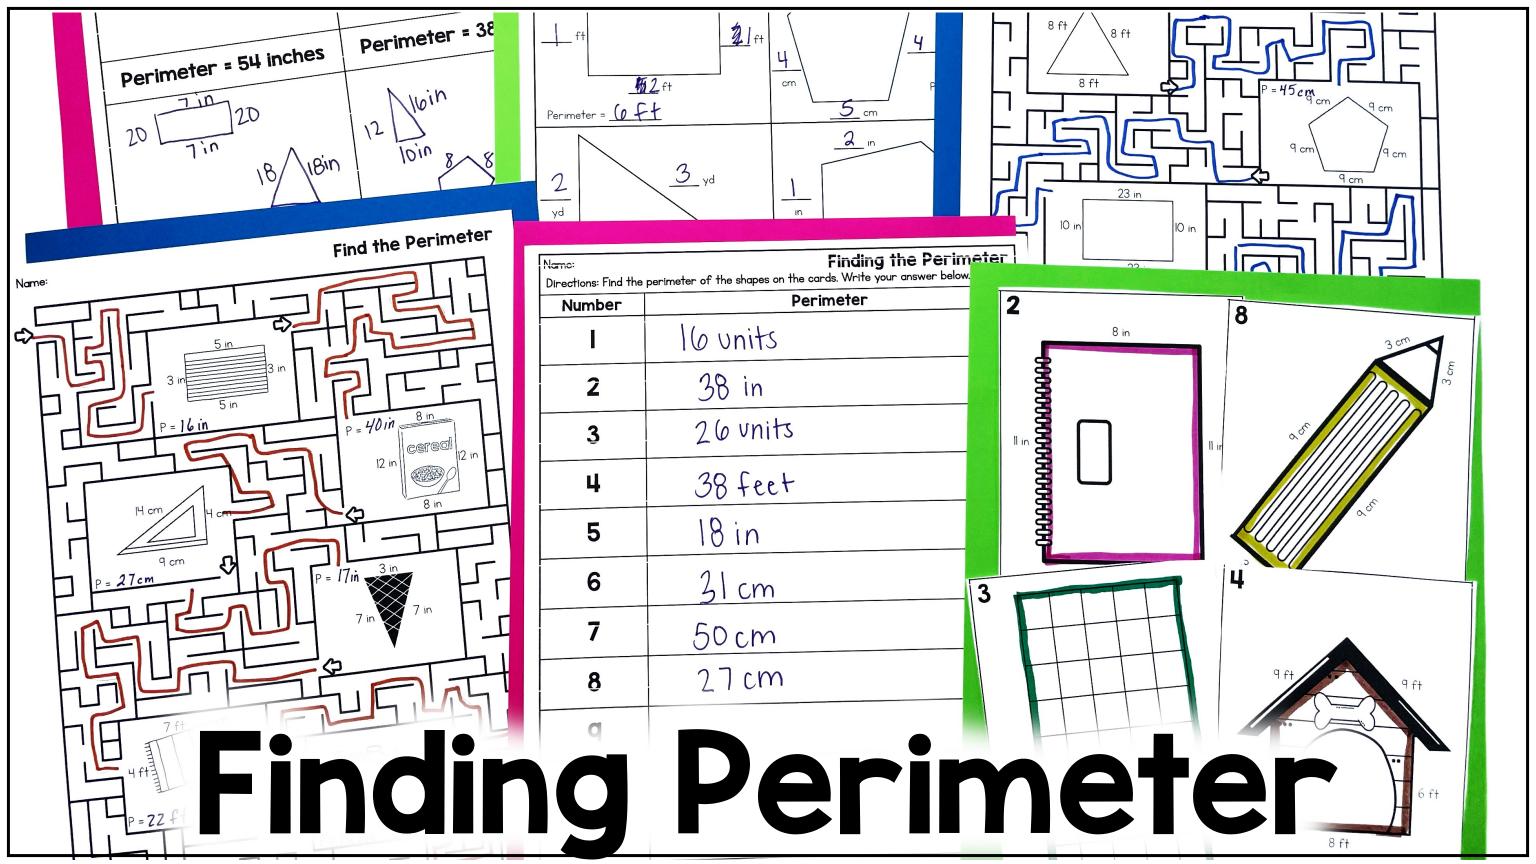

## 5 Attention Grabbing Activities

- ✓ Finding the Perimeter Booklet
- ✓ Task Cards
- ✓ Roll a Number
- ✓ Perimeter Sort
- ✓ Find the Perimeter Maze

Chloe Campbell Education

4 vd

What is the perimeter of the pentagon?

31 cm

What is the perimeter of the square?

16 ya

Finding the Perimeter of Shapes

By:

| Name:<br>Directions: Find the | Finding the Findin |
|-------------------------------|--------------------------------------------------------------------------------------------------------------------------------------------------------------------------------------------------------------------------------------------------------------------------------------------------------------------------------------------------------------------------------------------------------------------------------------------------------------------------------------------------------------------------------------------------------------------------------------------------------------------------------------------------------------------------------------------------------------------------------------------------------------------------------------------------------------------------------------------------------------------------------------------------------------------------------------------------------------------------------------------------------------------------------------------------------------------------------------------------------------------------------------------------------------------------------------------------------------------------------------------------------------------------------------------------------------------------------------------------------------------------------------------------------------------------------------------------------------------------------------------------------------------------------------------------------------------------------------------------------------------------------------------------------------------------------------------------------------------------------------------------------------------------------------------------------------------------------------------------------------------------------------------------------------------------------------------------------------------------------------------------------------------------------------------------------------------------------------------------------------------------------|
| Number                        | Perimeter                                                                                                                                                                                                                                                                                                                                                                                                                                                                                                                                                                                                                                                                                                                                                                                                                                                                                                                                                                                                                                                                                                                                                                                                                                                                                                                                                                                                                                                                                                                                                                                                                                                                                                                                                                                                                                                                                                                                                                                                                                                                                                                      |
| I                             | 16 units                                                                                                                                                                                                                                                                                                                                                                                                                                                                                                                                                                                                                                                                                                                                                                                                                                                                                                                                                                                                                                                                                                                                                                                                                                                                                                                                                                                                                                                                                                                                                                                                                                                                                                                                                                                                                                                                                                                                                                                                                                                                                                                       |
| 2                             | 38 in                                                                                                                                                                                                                                                                                                                                                                                                                                                                                                                                                                                                                                                                                                                                                                                                                                                                                                                                                                                                                                                                                                                                                                                                                                                                                                                                                                                                                                                                                                                                                                                                                                                                                                                                                                                                                                                                                                                                                                                                                                                                                                                          |
| 3                             | 26 units                                                                                                                                                                                                                                                                                                                                                                                                                                                                                                                                                                                                                                                                                                                                                                                                                                                                                                                                                                                                                                                                                                                                                                                                                                                                                                                                                                                                                                                                                                                                                                                                                                                                                                                                                                                                                                                                                                                                                                                                                                                                                                                       |
| 4                             | 38 feet                                                                                                                                                                                                                                                                                                                                                                                                                                                                                                                                                                                                                                                                                                                                                                                                                                                                                                                                                                                                                                                                                                                                                                                                                                                                                                                                                                                                                                                                                                                                                                                                                                                                                                                                                                                                                                                                                                                                                                                                                                                                                                                        |
| 5                             | 18 in                                                                                                                                                                                                                                                                                                                                                                                                                                                                                                                                                                                                                                                                                                                                                                                                                                                                                                                                                                                                                                                                                                                                                                                                                                                                                                                                                                                                                                                                                                                                                                                                                                                                                                                                                                                                                                                                                                                                                                                                                                                                                                                          |
| 6                             | 31 cm                                                                                                                                                                                                                                                                                                                                                                                                                                                                                                                                                                                                                                                                                                                                                                                                                                                                                                                                                                                                                                                                                                                                                                                                                                                                                                                                                                                                                                                                                                                                                                                                                                                                                                                                                                                                                                                                                                                                                                                                                                                                                                                          |
| 7                             | 50 cm                                                                                                                                                                                                                                                                                                                                                                                                                                                                                                                                                                                                                                                                                                                                                                                                                                                                                                                                                                                                                                                                                                                                                                                                                                                                                                                                                                                                                                                                                                                                                                                                                                                                                                                                                                                                                                                                                                                                                                                                                                                                                                                          |
| 8                             | 27 cm                                                                                                                                                                                                                                                                                                                                                                                                                                                                                                                                                                                                                                                                                                                                                                                                                                                                                                                                                                                                                                                                                                                                                                                                                                                                                                                                                                                                                                                                                                                                                                                                                                                                                                                                                                                                                                                                                                                                                                                                                                                                                                                          |
| q                             |                                                                                                                                                                                                                                                                                                                                                                                                                                                                                                                                                                                                                                                                                                                                                                                                                                                                                                                                                                                                                                                                                                                                                                                                                                                                                                                                                                                                                                                                                                                                                                                                                                                                                                                                                                                                                                                                                                                                                                                                                                                                                                                                |
| 10                            |                                                                                                                                                                                                                                                                                                                                                                                                                                                                                                                                                                                                                                                                                                                                                                                                                                                                                                                                                                                                                                                                                                                                                                                                                                                                                                                                                                                                                                                                                                                                                                                                                                                                                                                                                                                                                                                                                                                                                                                                                                                                                                                                |
| l l                           |                                                                                                                                                                                                                                                                                                                                                                                                                                                                                                                                                                                                                                                                                                                                                                                                                                                                                                                                                                                                                                                                                                                                                                                                                                                                                                                                                                                                                                                                                                                                                                                                                                                                                                                                                                                                                                                                                                                                                                                                                                                                                                                                |
| i2                            |                                                                                                                                                                                                                                                                                                                                                                                                                                                                                                                                                                                                                                                                                                                                                                                                                                                                                                                                                                                                                                                                                                                                                                                                                                                                                                                                                                                                                                                                                                                                                                                                                                                                                                                                                                                                                                                                                                                                                                                                                                                                                                                                |