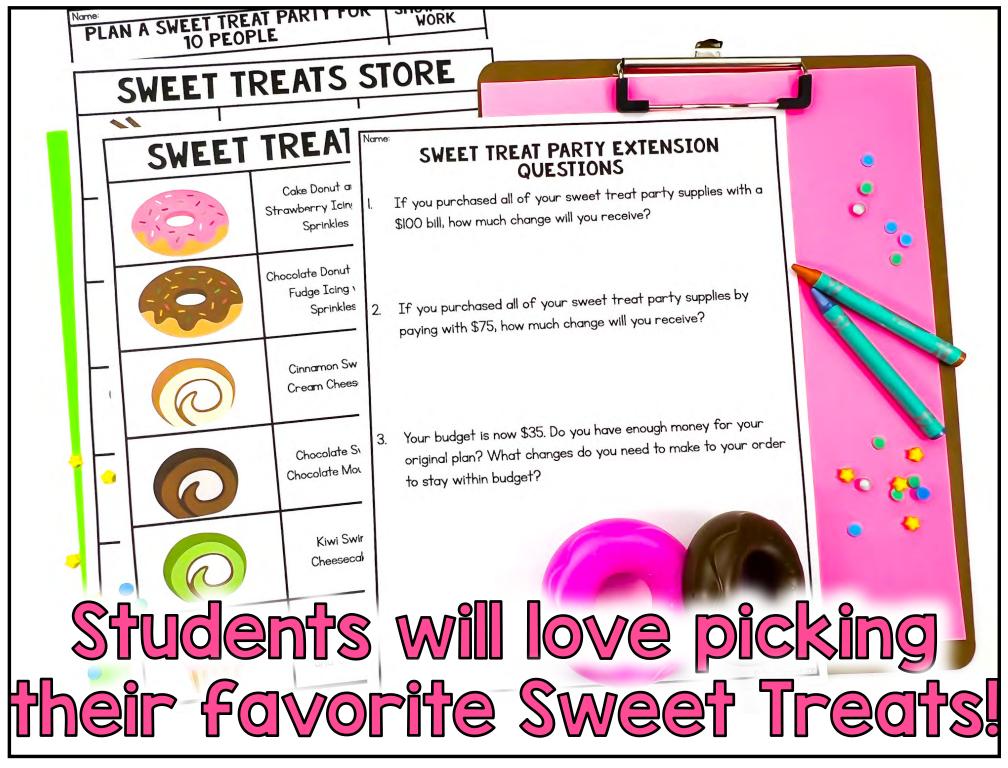

### How to Use:

I. Students select items from the "Sweet Treat Store" to purchase.

They'll pick their favorite cakes, donuts, and other sweets.

2. Students will then add up the price of their sweet treats as they draw them on their recording sheet.

### Activities Included

- Find the total amount spent by adding up the prices of the items pictured (3 printable pages).
- Find the amount of change you'd receive after purchasing 3 items from the store.
- ✓ Add together 3 items from the store to find the total price.
- ✓ Add together 4 items from the store to find the total price.
- ✓ Add together 5 items from the store to find the total price.
- ✓ Plan a Sweet Treat Party for 10 People
- ✓ Plan a Sweet Treat Party for 20 People
- ✓ Plan a Sweet Treat Party for 50 People
- Extension Questions: Gives students a budget to stay under.

### SWEET TREAT PARTY EXTENSION QUESTIONS

If you purchased all of your sweet treat party supplies y \$100 bill, how much change will you are a constant.

| PLAN A SWEET TREAT PARTY FOR 20 PEOPLE | SHOW YOUR<br>WORK |
|----------------------------------------|-------------------|
| * 6                                    | \$ 17.11          |
| X H                                    | \$ 11.40          |
| × 3                                    | <b>\$</b> 3.75    |
| X                                      | \$ 8.75           |

You can even display their final projects on a bulletin board!