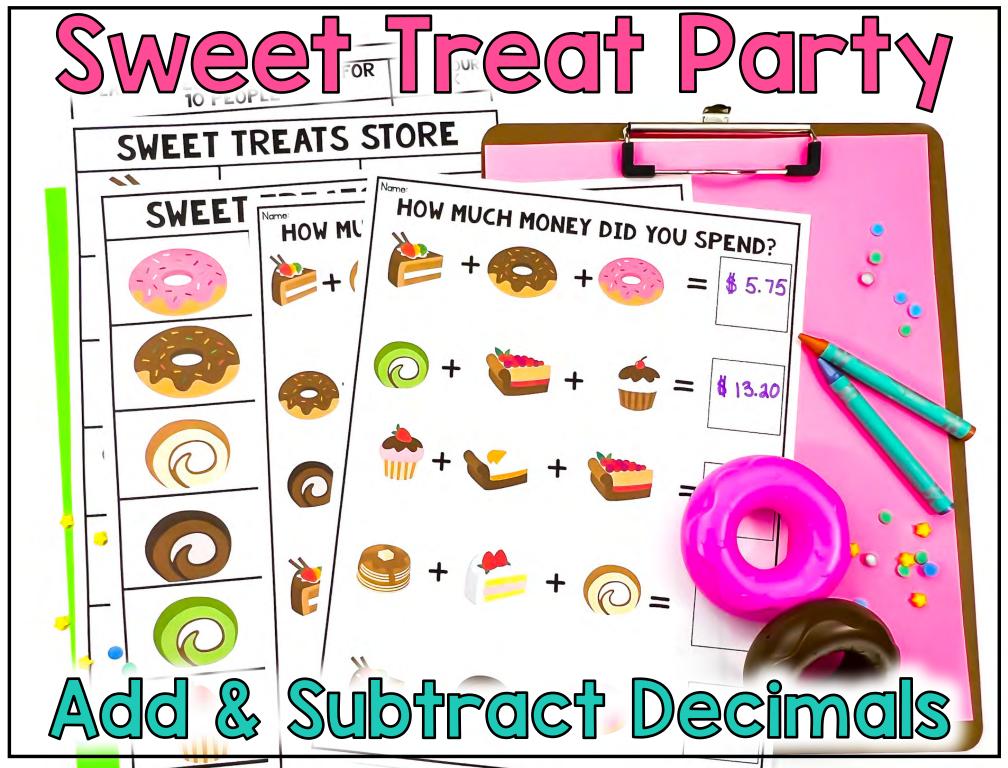

### Activities Included

- Find the total amount spent by adding up the prices of the items pictured (3 printable pages).
- Find the amount of change you'd receive after purchasing 3 items from the store.
- ✓ Add together 3 items from the store to find the total price.
- ✓ Add together 4 items from the store to find the total price.
- ✓ Add together 5 items from the store to find the total price.
- ✓ Plan a Sweet Treat Party for 10 People
- ✓ Plan a Sweet Treat Party for 20 People
- ✓ Plan a Sweet Treat Party for 50 People
- Extension Questions: Gives students a budget to stay under.

# Your students will PARTY FOR SWEET TREATS STORE

Cake Donut and

Strawberry Icing with

Sprinkles

Chocolate Donut and Hot

Fudge Icing with

Sprinkles

Cinnamon Swirl and

### HOW MUCH MONEY DID YOU SPEND?

HOW MUCH MONEY DID YOU SPEND?