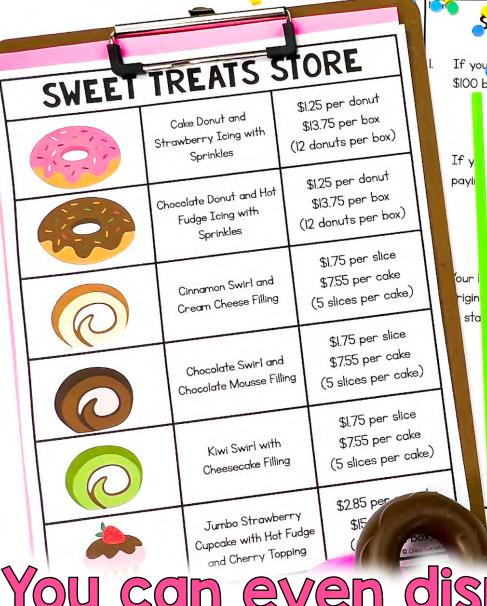

# Your students will PARTY FOR SWEET TREATS STORE

Cake Donut and

Strawberry Icing with

Sprinkles

Chocolate Donut and Hot

Fudge Icing with

Sprinkles

Cinnamon Swirl and

Cream Cheese Filling

Chocolate Swirl and

Chocolate Mousse Filling

Kiwi Swirl with

\$1.25 per donut

\$13.75 per box

(12 donuts per box)

\$1.25 per donut

### SWEET TREATS STORE

### SWEET TREATS STORE

| ( = - 1 × |  |
|-----------|--|
| -100      |  |
|           |  |

Cake Donut and Strawberry Icing with Sprinkles \$1.25 per donut \$13.75 per box (12 donuts per box)

Chocolate Donut and Hot Fudge Icing with Sprinkles \$1.25 per donut \$13.75 per box (12 donuts per box)

Cinnamon Swirl and Cream Cheese Filling \$1.75 per slice \$7.55 per cake

(5 slices per cake)

Chocolate Swirl and Chocolate Mousse Filling \$1.75 per slice \$7.55 per cake

(5 slices per cake)

Kiwi Swirl with Cheesecake Filling \$1.75 per slice \$7.55 per cake

(5 slices per cake)

Jumbo Strawberry Cupcake with Hot Fudge and Cherry Topping \$2.85 per cupcake \$15.65 per box (6 in each box)

© Chloe Campbell 2