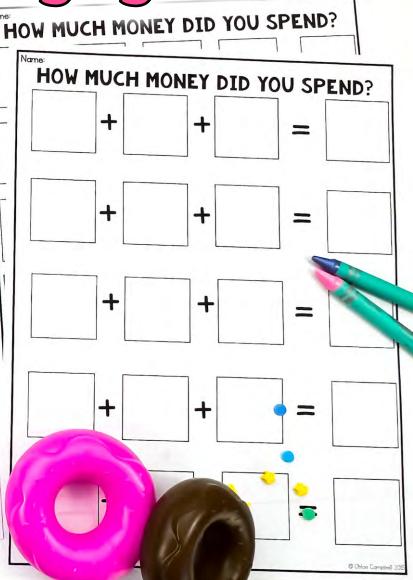

### Activities Included

- Find the total amount spent by adding up the prices of the items pictured (3 printable pages).
- Find the amount of change you'd receive after purchasing 3 items from the store.
- ✓ Add together 3 items from the store to find the total price.
- ✓ Add together 4 items from the store to find the total price.
- ✓ Add together 5 items from the store to find the total price.
- ✓ Plan a Sweet Treat Party for 10 People
- ✓ Plan a Sweet Treat Party for 20 People
- ✓ Plan a Sweet Treat Party for 50 People
- Extension Questions: Gives students a budget to stay under.

### HOW MUCH MONEY DID YOU SPEND?

HOW MUCH MONEY DID YOU SPEND?