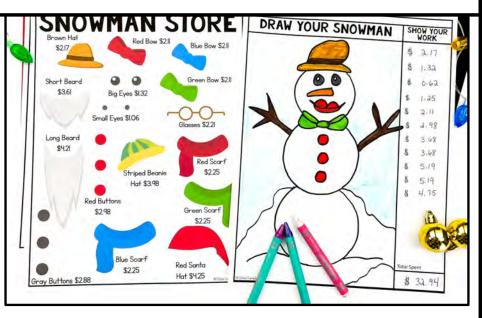

### Activities Included

- Find the total amount spent by adding up the prices of the items pictured (3 printable pages).
- Find the amount of change you'd receive after purchasing 3 items from the store.
- ✓ Add together 3 items from the store to find the total price.
- ✓ Add together 4 items from the store to find the total price.
- ✓ Add together 5 items from the store to find the total price.
- ✓ Plan a Sweet Treat Party for 10 People
- ✓ Plan a Sweet Treat Party for 20 People
- ✓ Plan a Sweet Treat Party for 50 People
- Extension Questions: Gives students a budget to stay under.

You can even display their final projects on a bulletin board!