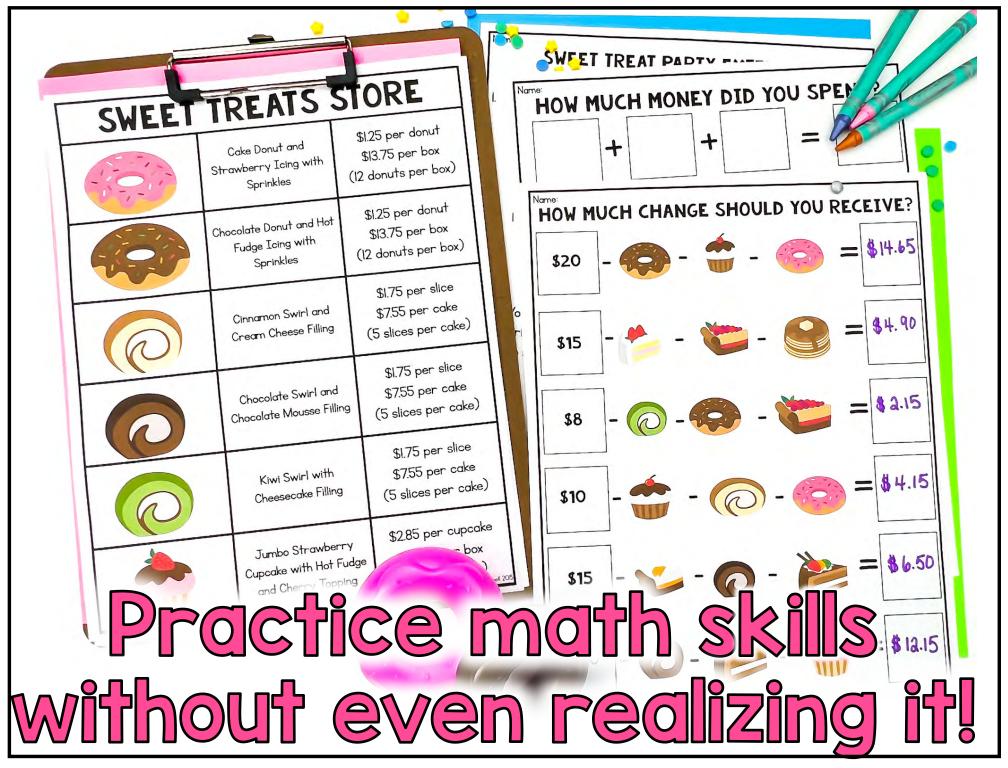

### Activities Included

- Find the total amount spent by adding up the prices of the items pictured (3 printable pages).
- Find the amount of change you'd receive after purchasing 3 items from the store.
- ✓ Add together 3 items from the store to find the total price.
- ✓ Add together 4 items from the store to find the total price.
- ✓ Add together 5 items from the store to find the total price.
- ✓ Plan a Sweet Treat Party for 10 People
- ✓ Plan a Sweet Treat Party for 20 People
- ✓ Plan a Sweet Treat Party for 50 People
- Extension Questions: Gives students a budget to stay under.

### SWEET TREATS STORE

| ( = - 1 × |  |
|-----------|--|
| -100      |  |
|           |  |

Cake Donut and Strawberry Icing with Sprinkles \$1.25 per donut \$13.75 per box (12 donuts per box)

Chocolate Donut and Hot Fudge Icing with Sprinkles \$1.25 per donut \$13.75 per box (12 donuts per box)

Cinnamon Swirl and Cream Cheese Filling \$1.75 per slice \$7.55 per cake

(5 slices per cake)

Chocolate Swirl and Chocolate Mousse Filling \$1.75 per slice \$7.55 per cake

(5 slices per cake)

Kiwi Swirl with Cheesecake Filling \$1.75 per slice \$7.55 per cake

(5 slices per cake)

Jumbo Strawberry Cupcake with Hot Fudge and Cherry Topping \$2.85 per cupcake \$15.65 per box (6 in each box)

© Chloe Campbell 2