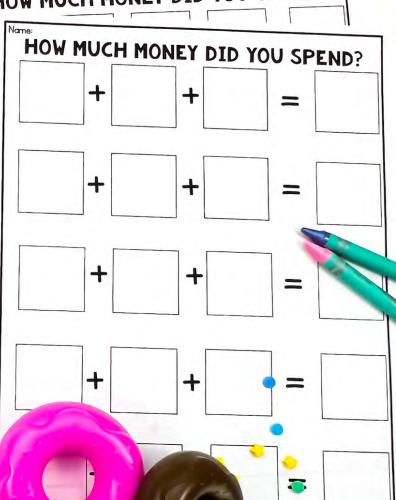

### Activities Included

- Find the total amount spent by adding up the prices of the items pictured (3 printable pages).
- Find the amount of change you'd receive after purchasing 3 items from the store.
- ✓ Add together 3 items from the store to find the total price.
- ✓ Add together 4 items from the store to find the total price.
- ✓ Add together 5 items from the store to find the total price.
- ✓ Plan a Sweet Treat Party for 10 People
- ✓ Plan a Sweet Treat Party for 20 People
- ✓ Plan a Sweet Treat Party for 50 People
- Extension Questions: Gives students a budget to stay under.

### HOW MUCH MONEY DID YOU SPEND?

HOW MUCH MONEY DID YOU SPEND?