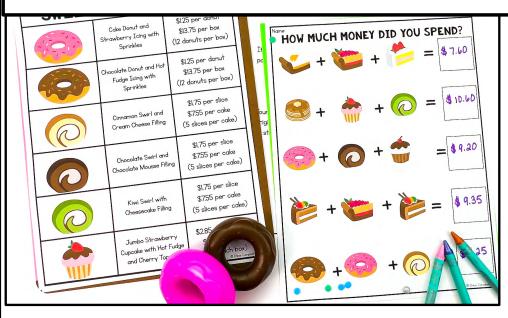

# Your students will PARTY FOR SWEET TREATS STORE

Cake Donut and

Strawberry Icing with

Sprinkles

Chocolate Donut and Hot

Fudge Icing with

Sprinkles

Cinnamon Swirl and

Cream Cheese Filling

Chocolate Swirl and

Chocolate Mousse Filling

Kiwi Swirl with

\$1.25 per donut

\$13.75 per box

(12 donuts per box)

\$1.25 per donut

\$13.75 per box

(12 donuts per box)

|                                                                                          |                       | )————       |                                |  |
|------------------------------------------------------------------------------------------|-----------------------|-------------|--------------------------------|--|
|                                                                                          | 20 PEOF               | O PARTY FOR | SHOW YOUR<br>WORK              |  |
| 5 per donut<br>3.75 per box<br>onuts per box)                                            | ×                     | 6           | \$ 17.11                       |  |
| 1.25 per donut<br>13.75 per box<br>donuts per box)<br>\$1.75 per slice                   | X                     | Ц           | \$ 11.40                       |  |
| \$7.55 per cake (5 slices per cake)  \$1.75 per slice \$7.55 per cake (5 slices per cake |                       | x 3         | <b>§</b> 3.75                  |  |
| \$1.75 per slice<br>6755 per cake<br>cal                                                 | © Chico Campbell 2015 | ×7          | \$ 8.75  Total Spent  \$ 41.01 |  |
| \$15.65                                                                                  | ⊌ Chice Campbell 2010 |             |                                |  |

### SWEET TREATS STORE

| ( = - 1 × |  |
|-----------|--|
| -100      |  |
|           |  |

Cake Donut and Strawberry Icing with Sprinkles \$1.25 per donut \$13.75 per box (12 donuts per box)

Chocolate Donut and Hot Fudge Icing with Sprinkles \$1.25 per donut \$13.75 per box (12 donuts per box)

Cinnamon Swirl and Cream Cheese Filling \$1.75 per slice \$7.55 per cake

(5 slices per cake)

Chocolate Swirl and Chocolate Mousse Filling \$1.75 per slice \$7.55 per cake

(5 slices per cake)

Kiwi Swirl with Cheesecake Filling \$1.75 per slice \$7.55 per cake

(5 slices per cake)

Jumbo Strawberry Cupcake with Hot Fudge and Cherry Topping \$2.85 per cupcake \$15.65 per box (6 in each box)

© Chloe Campbell 2

### HOW MUCH MONEY DID YOU SPEND?

HOW MUCH MONEY DID YOU SPEND?