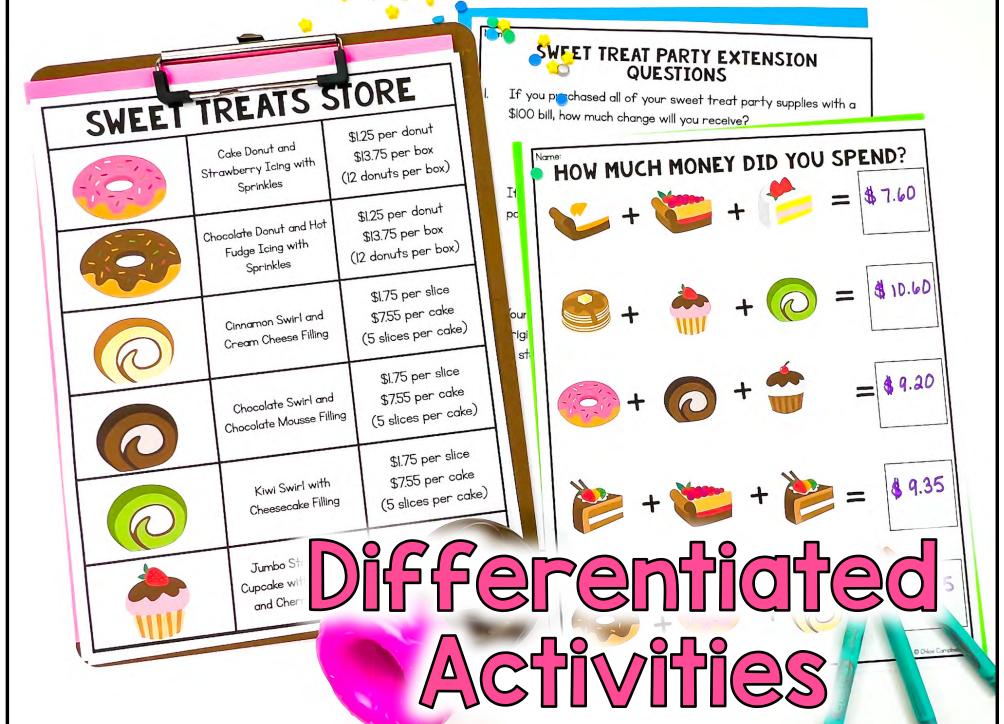

### SWEET TREATS STORE

### SWEET TREATS STORE

| ( = - 1 × |  |
|-----------|--|
| -100      |  |
|           |  |

Cake Donut and Strawberry Icing with Sprinkles \$1.25 per donut \$13.75 per box (12 donuts per box)

Chocolate Donut and Hot Fudge Icing with Sprinkles \$1.25 per donut \$13.75 per box (12 donuts per box)

Cinnamon Swirl and Cream Cheese Filling \$1.75 per slice \$7.55 per cake

(5 slices per cake)

Chocolate Swirl and Chocolate Mousse Filling \$1.75 per slice \$7.55 per cake

(5 slices per cake)

Kiwi Swirl with Cheesecake Filling \$1.75 per slice \$7.55 per cake

(5 slices per cake)

Jumbo Strawberry Cupcake with Hot Fudge and Cherry Topping \$2.85 per cupcake \$15.65 per box (6 in each box)

© Chloe Campbell 2

### SWEET TREAT PARTY EXTENSION QUESTIONS

If you purchased all of your sweet treat party supplies y \$100 bill, how much change will you are a constant.

| PLAN A SWEET TREAT PARTY FOR 20 PEOPLE | SHOW YOUR<br>WORK |
|----------------------------------------|-------------------|
| * 6                                    | \$ 17.11          |
| X H                                    | \$ 11.40          |
| × 3                                    | <b>\$</b> 3.75    |
| X                                      | \$ 8.75           |