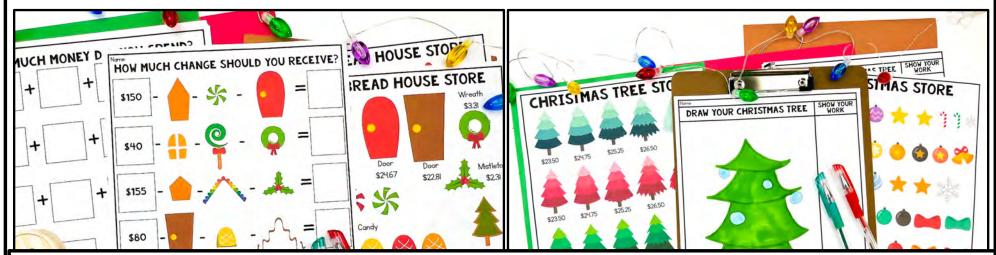

### How to Use:

I. Students select items from the "Sweet Treat Store" to purchase.

They'll pick their favorite cakes, donuts, and other sweets.

2. Students will then add up the price of their sweet treats as they draw them on their recording sheet.

# Creative Ways to Setup:

- Print the store on cardstock and give to each table group or partner set.
- Print the store on poster paper and display at the front of the room.
- Print the store on paper and display in multiple places around the room.
- Print the store on paper and display in picture frames or plastic sleeves.

### Activities Included

- Find the total amount spent by adding up the prices of the items pictured (3 printable pages).
- Find the amount of change you'd receive after purchasing 3 items from the store.
- ✓ Add together 3 items from the store to find the total price.
- ✓ Add together 4 items from the store to find the total price.
- ✓ Add together 5 items from the store to find the total price.
- ✓ Plan a Sweet Treat Party for 10 People
- ✓ Plan a Sweet Treat Party for 20 People
- ✓ Plan a Sweet Treat Party for 50 People
- Extension Questions: Gives students a budget to stay under.