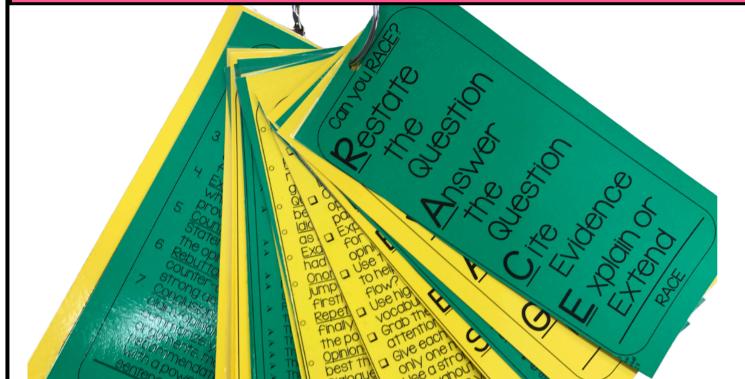

#### Opinion Essay Checklist Writer:

#### Introduction

# Indented introduction paragraph Included a hook Clearly stated opinion Included 2 supporting reasons Included elaboration Used capital letters appropriately Used punctuation appropriately

#### Body Paragraph #1

| Indented body paragraph              |
|--------------------------------------|
| Used an appropriate transition       |
| Clearly stated reason #1             |
| Included evidence from the text      |
| Included elaboration on the evidence |
| Used capital letters appropriately   |
| Used punctuation appropriately       |

#### Body Paragraph #2

|   | ndented body paragraph              |
|---|-------------------------------------|
| l | Jsed an appropriate transition      |
| 0 | Clearly stated reason #2            |
| I | ncluded evidence from the text      |
| I | ncluded elaboration on the evidence |
| l | Jsed capital letters appropriately  |
| u | Jsed punctuation appropriately      |

#### Conclusion

 Indented conclusion paragraph

 Used an appropriate transition

 Restated opinion

 Tied it back to your hook

 Used capital letters appropriately

 Used punctuation appropriately