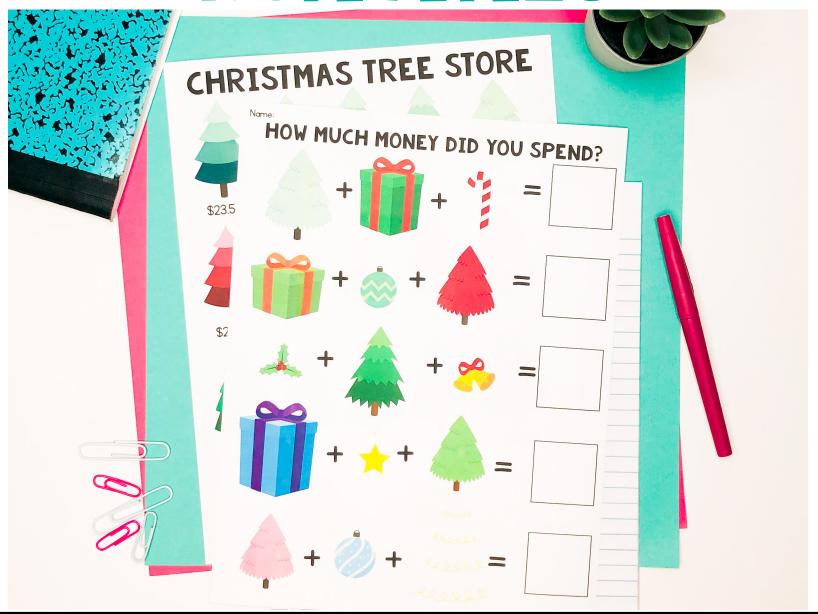

# **DECIMALS ACTIVITIES** Build a Christmas Tree Build a Snowman Build a Gingerbread House Plan a Sweet Treat Party

IDEAS FOR USE

- Before the holidays, use Christmas Tree, Gingerbread House
- After the holidays, use Build a Snowman  $\leq$
- All year long, use Plan a Sweet Treat Party
- Print the Menus or Price Sheets and place around the room or at groups. You could also project the menus/price sheets onto the board to save paper.
- Keep students engaged with these fun activities!