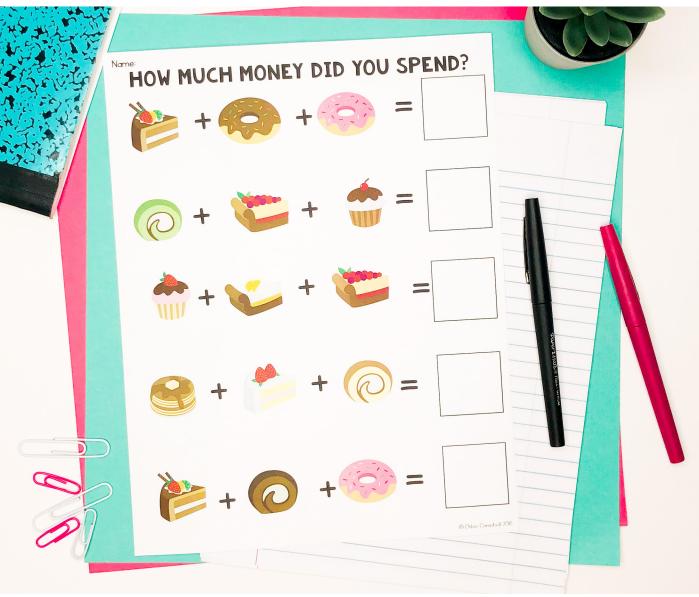

# **DECIMALS ACTIVITIES** Build a Christmas Tree Build a Snowman Build a Gingerbread House Plan a Sweet Treat Party

IDEAS FOR USE

- Before the holidays, use Christmas Tree, Gingerbread House
- After the holidays, use Build a Snowman  $\leq$
- All year long, use Plan a Sweet Treat Party
- Print the Menus or Price Sheets and place around the room or at groups. You could also project the menus/price sheets onto the board to save paper.
- Keep students engaged with these fun activities!

| SWEET TREATS STORE<br>SWEET TREATS STORE<br>SWEET TREATS STORE |       |                                                                  |                                                                                   |
|----------------------------------------------------------------|-------|------------------------------------------------------------------|-----------------------------------------------------------------------------------|
| -                                                              | SWEET | Cake Donut and<br>Strawberry Icing with<br>Sprinkles             | \$1.25 per donut<br>\$13.75 per box<br>(12 donuts per box)                        |
|                                                                |       | Chocolate Donut and Hot<br>Fudge Icing with<br>Sprinkles         | \$1.25 per donut<br>\$13.75 per box<br>(12 donuts per box)                        |
|                                                                | R     | Cinnamon Swirl and<br>Cream Cheese Filling                       | \$1.75 per slice<br>\$7.55 per cake<br>(5 slices per cake)                        |
|                                                                | 6     | Chocolate Swirl and<br>Chocolate Mousse Filling                  | \$1.75 per slice<br>\$7.55 per cake<br>(5 slices per cake)                        |
|                                                                | R     | Kiwi Swirl with<br>Cheesecake Filling                            | \$1.75 per slice<br>\$7.55 per cake<br>(5 slices per cake)                        |
|                                                                |       | Jumbo Strawberry<br>Cupcake with Hot Fudge<br>and Cherry Topping | \$2.85 per cupcake<br>\$15.65 per box<br>(6 in each box)<br>© Other Carrebuil 205 |