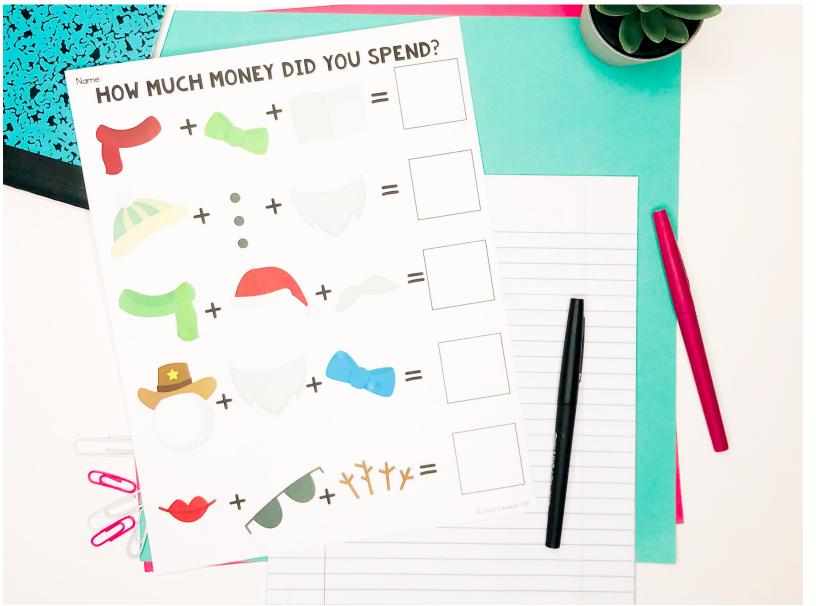

# **DECIMALS ACTIVITIES** Build a Christmas Tree Build a Snowman Build a Gingerbread House Plan a Sweet Treat Party

IDEAS FOR USE

- Before the holidays, use Christmas Tree, Gingerbread House
- After the holidays, use Build a Snowman  $\leq$
- All year long, use Plan a Sweet Treat Party
- Print the Menus or Price Sheets and place around the room or at groups. You could also project the menus/price sheets onto the board to save paper.
- Keep students engaged with these fun activities!