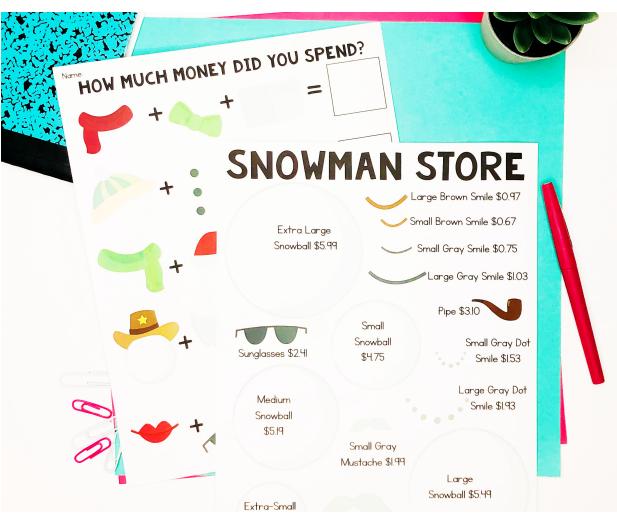

# **DECIMALS ACTIVITIES** Build a Christmas Tree Build a Snowman Build a Gingerbread House Plan a Sweet Treat Party

IDEAS FOR USE

- Before the holidays, use Christmas Tree, Gingerbread House
- After the holidays, use Build a Snowman  $\leq$
- All year long, use Plan a Sweet Treat Party
- Print the Menus or Price Sheets and place around the room or at groups. You could also project the menus/price sheets onto the board to save paper.
- Keep students engaged with these fun activities!