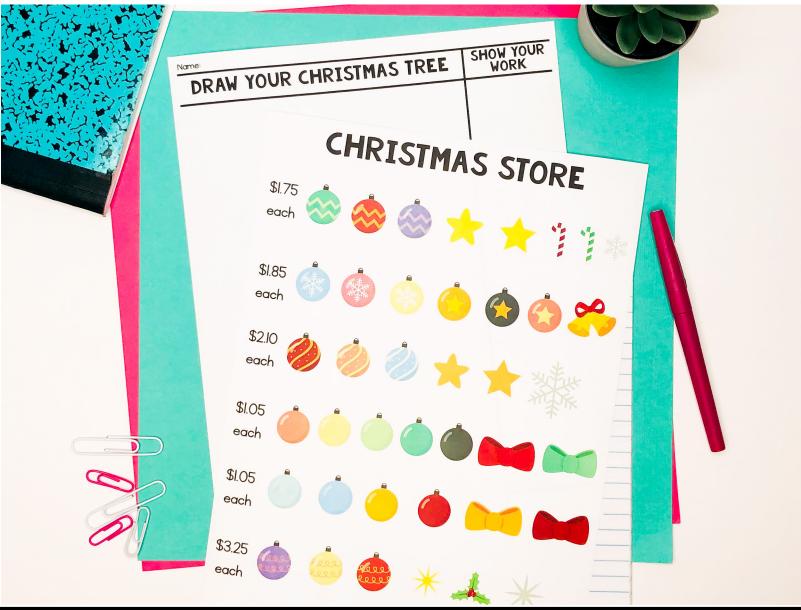

# **DECIMALS ACTIVITIES** Build a Christmas Tree Build a Snowman Build a Gingerbread House Plan a Sweet Treat Party

IDEAS FOR USE

- Before the holidays, use Christmas Tree, Gingerbread House
- After the holidays, use Build a Snowman  $\leq$
- All year long, use Plan a Sweet Treat Party
- Print the Menus or Price Sheets and place around the room or at groups. You could also project the menus/price sheets onto the board to save paper.
- Keep students engaged with these fun activities!