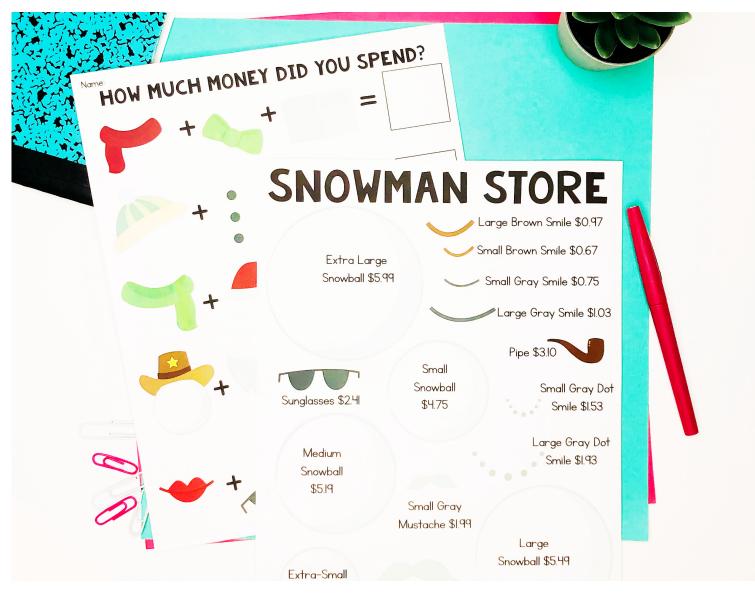

# **DECIMALS ACTIVITIES** Build a Christmas Tree Build a Snowman Build a Gingerbread House Plan a Sweet Treat Party

IDEAS FOR USE

- Before the holidays, use Christmas Tree, Gingerbread House
- After the holidays, use Build a Snowman  $\leq$
- All year long, use Plan a Sweet Treat Party
- Print the Menus or Price Sheets and place around the room or at groups. You could also project the menus/price sheets onto the board to save paper.
- Keep students engaged with these fun activities!